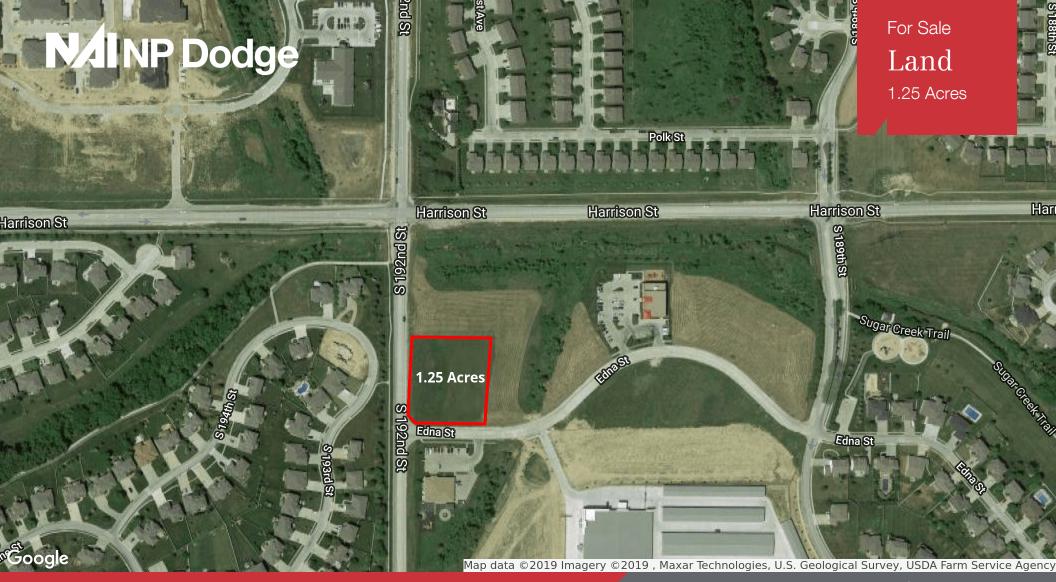

NEC 192nd and Edna Streets | Omaha, NE 68136

## **Property Features**

- Located in Sugar Creek Development
- Corner Lot with 192nd Street frontage
- Perfect site for retail, service, or office
- Close proximity to Highway 6/204th Street

12915 West Dodge Road Omaha, NE 68154 402 255 6060 nainpdodge.com