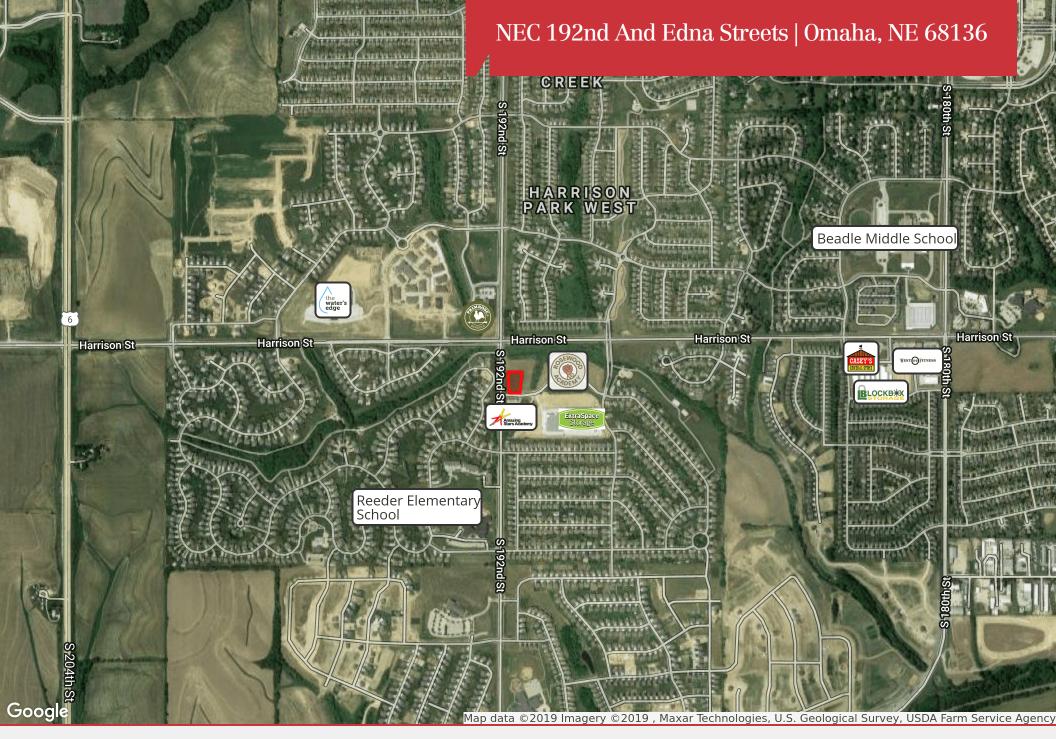

NEC 192nd and Edna Streets | Omaha, NE 68136

## **Property Features**

- Located in Sugar Creek Development
- Corner Lot with 192nd Street frontage
- Perfect site for retail, service, or office
- Close proximity to Highway 6/204th Street

12915 West Dodge Road Omaha, NE 68154 402 255 6060 nainpdodge.com