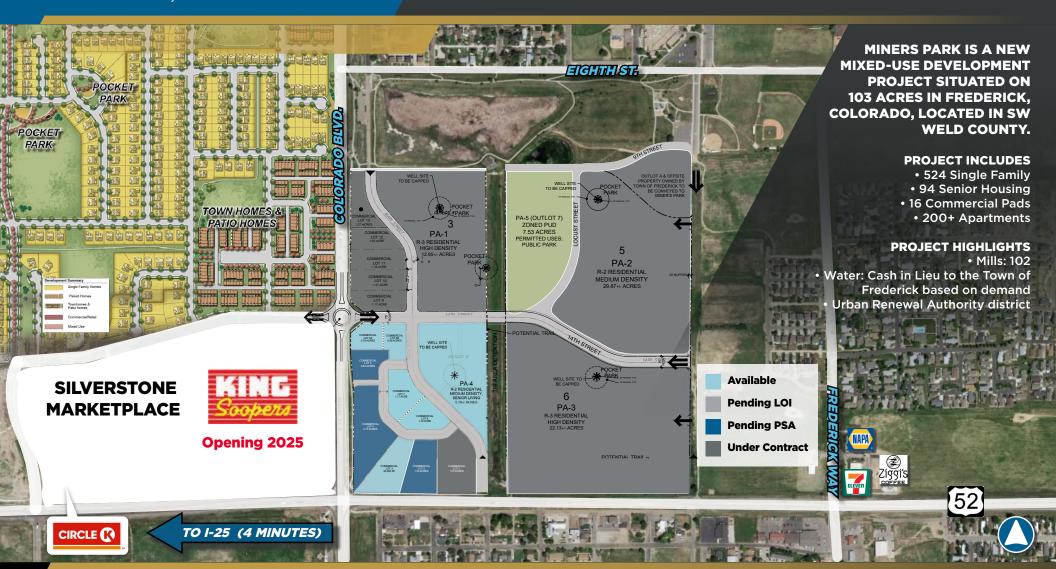

## AVAILABLE FOR SALE

**NEW MIXED-USE DEVELOPMENT PROJECT ON 103 ACRES** 

## AVAILABLE FOR SALE

**NEW MIXED-USE DEVELOPMENT PROJECT ON 103 ACRES** 

For more information, please contact: