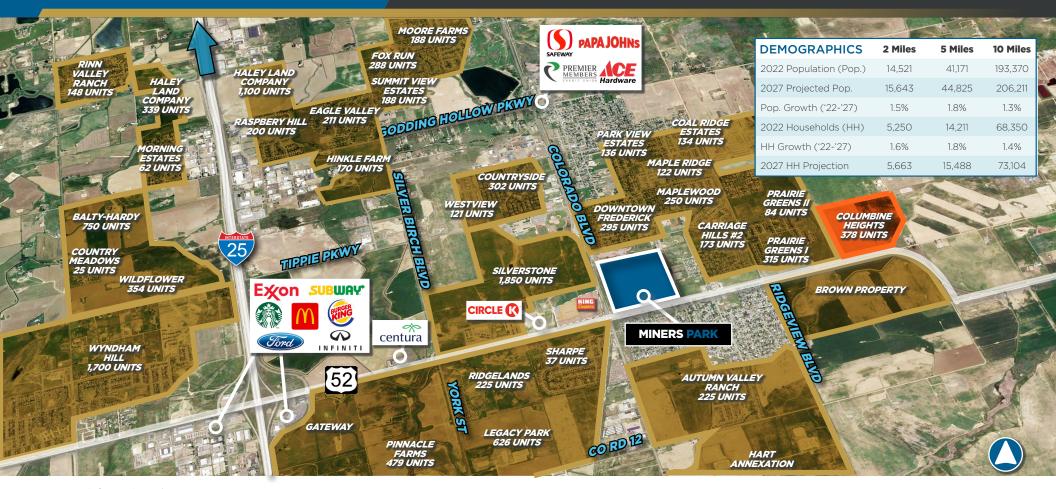

# MINERS PARK

NEC OF COLORADO BLVD & HWY 52 FREDERICK, COLORADO 80 504

## AVAILABLE FOR SALE

**NEW MIXED-USE DEVELOPMENT PROJECT ON 103 ACRES** 

### FREDERICK AT A GLANCE

With close proximity to the Denver metro area and the Northern Front Range, Frederick is a dynamic community with multiple recreational and residential facilities, full of diverse opportunity that continues to respect its heritage as a mining town incorporated in 1907.

Frederick is a booming place, located almost 30 miles north of Downtown Denver on I-25. It offers a lot of convenience for its residents to explore the northern front range and capital city.

Part of Weld County, Frederick had a population of 8,709 in 2010 which grew to 14,500 in 2020. Over the past decade people have really filled in the northern front range urban corridor between Fort Collins and Denver.

#### FREDERICK, COLORADO BY THE NUMBERS

**\$120,823**AVERAGE INCOME

**36.6%**BACHELORS DEGREE
OR HIGHER

**39.5**MEDIAN AGE

- As of 2020 the region's population increased by 2.84% since 2015, growing by 6,386. Population is expected to increase by 2.84% between 2021 and 2026, adding 2,398.
- From 2015 to 2020, jobs increased by 5.3% in 3 Colorado ZIPs from 46,809 to 49,301. This change outpaced the national growth rate of 0.0% by 5.3%.
- The top three industries in 2020 are Restaurants and Other Eating Places, Education and Hospitals (Local Government), and Local Government, Excluding Education and Hospitals.