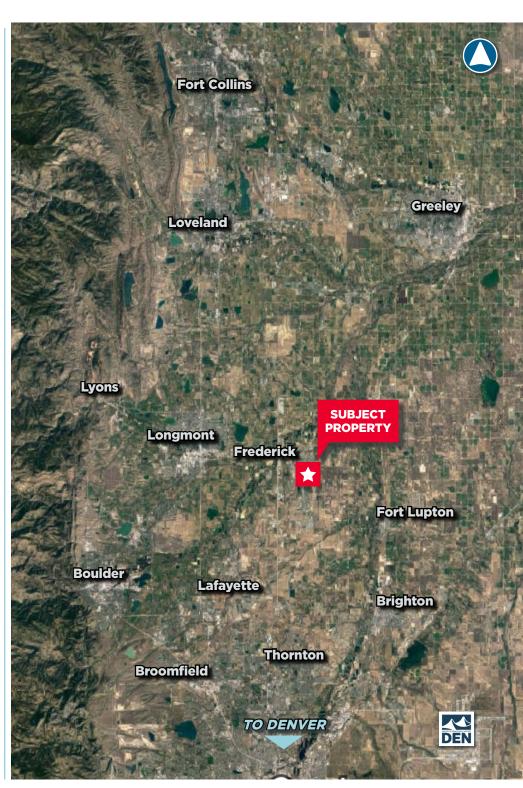

### FREDERICK AT A GLANCE

With close proximity to the Denver metro area and the Northern Front Range, Frederick is a dynamic community with multiple recreational and residential facilities, full of diverse opportunity that continues to respect its heritage as a mining town incorporated in 1907.

Frederick is a booming place, located almost 30 miles north of Downtown Denver on I-25. It offers a lot of convenience for its residents to explore the northern front range and capital city.

Part of Weld County, Frederick had a population of 8,709 in 2010 which grew to 14,500 in 2020. Over the past decade people have really filled in the northern front range urban corridor between Fort Collins and Denver.