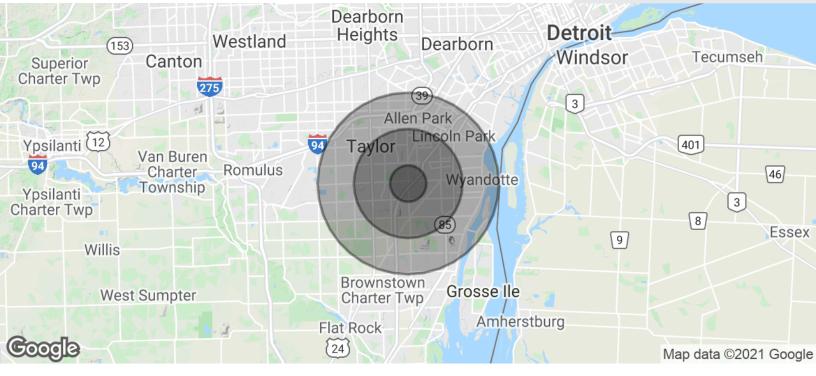

### **FOR LEASE**

| POPULATION           | 1 MILE    | 3 MILES   | 5 MILES   |
|----------------------|-----------|-----------|-----------|
| Total Population     | 7,470     | 98,102    | 276,036   |
| Average age          | 41.6      | 39.5      | 38.6      |
| Average age (Male)   | 40.5      | 38.3      | 37.1      |
| Average age (Female) | 41.9      | 40.5      | 39.9      |
| HOUSEHOLDS & INCOME  | 1 MILE    | 3 MILES   | 5 MILES   |
| Total households     | 3,087     | 38,467    | 107,234   |
| # of persons per HH  | 2.4       | 2.6       | 2.6       |
| Average HH income    | \$59,501  | \$58,672  | \$58,085  |
| Average house value  | \$161,402 | \$144,999 | \$138,443 |
|                      |           |           |           |

<sup>\*</sup> Demographic data derived from 2010 US Census