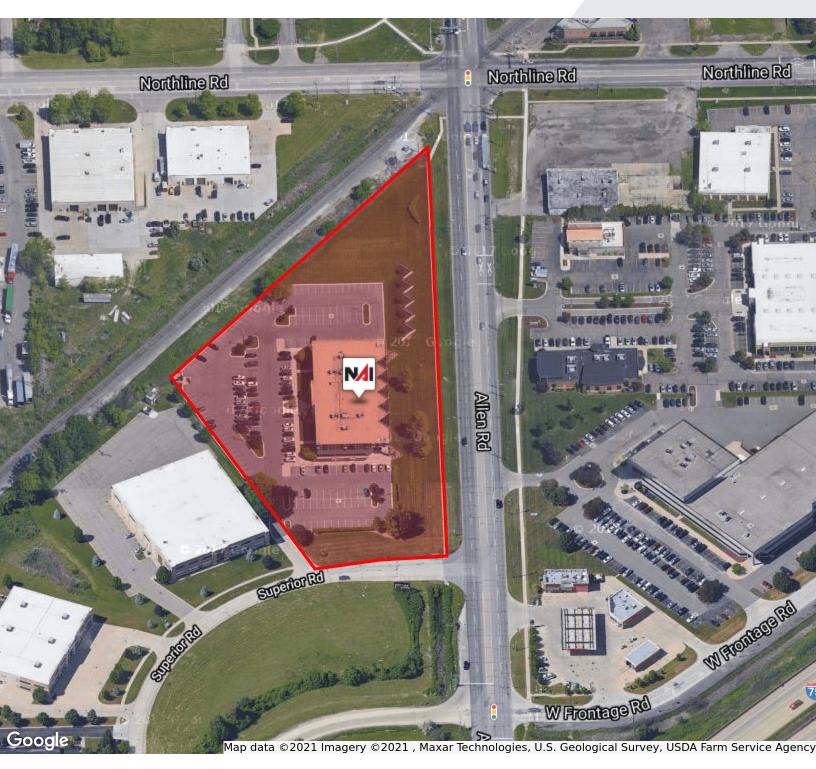

### **Superior Place**

20300 Superior Rd Taylor, Michigan 48180

#### **Property Highlights**

- Class A Office Building For Lease
- Located Downriver
- Plug and Play Opportunity
- Easy Access to I-75
- Minutes from Detroit, Toledo, Detroit Metropolitan Airport and Ford Headquarters
- Abundant Parking
- Impeccable Visibility
- Professionally Managed
- Competitive Rates
- New Lobby Renovations