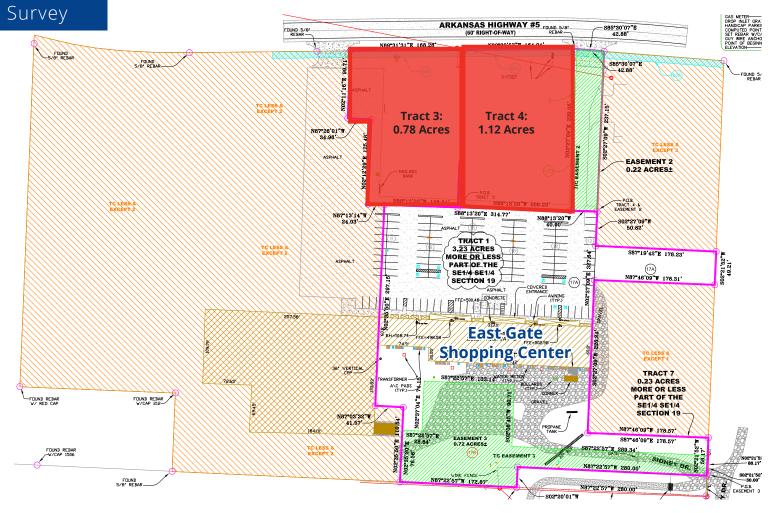

## **Features:**

- Tract 3: +/- 0.78 acres @ \$199,900
- Tract 4: +/- 1.12 acres @ \$249,900
- Pad-ready lots
- Conveniently located outside the East Gate to Hot Springs Village
- Select tenants at East Gate Shopping Center include: Dollar General, USA Storage, Infinity/Back to Health, Subway