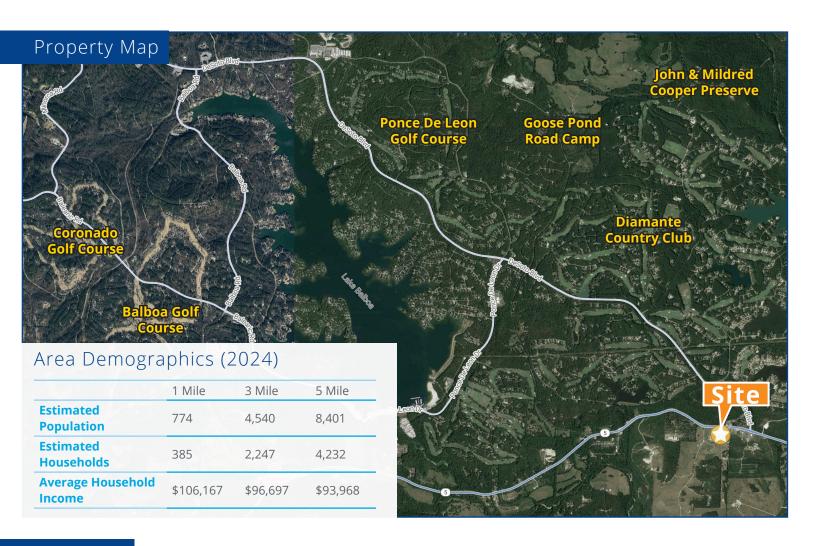

## **Contact us:**

Brian Gehrki +1 501 258 5500 brian.gehrki@colliers.com

**Colliers | Arkansas** 835 Central Ave, Ste. 200 Hot Springs, AR 71901 P: +1 501 623 2200

## East Gate Shopping Center Outlots

For Sale: 25127 Highway 5, Lonsdale, AR

## **Features:**

- Tract 3: +/- 0.78 acres @ \$199,900
- Tract 4: +/- 1.12 acres @ \$249,900
- Pad-ready lots
- Conveniently located outside the East Gate to Hot Springs Village
- Select tenants at East Gate Shopping Center include: Dollar General, USA Storage, Infinity/Back to Health, Subway

Copyright © 2024 Colliers International.

Information herein has been obtained from sources deemed reliable, however its accuracy cannot be guaranteed. The user is required to conduct their own due diligence and verification.