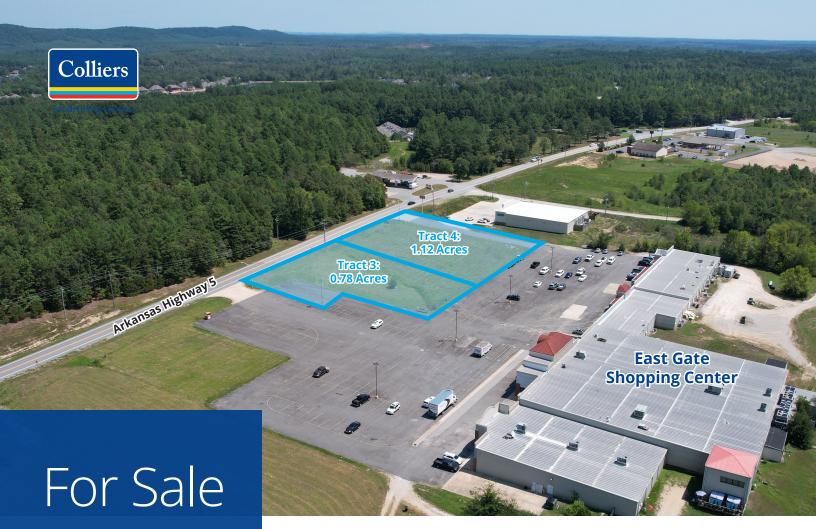

## East Gate Shopping Center Outlots

For Sale: 25127 Highway 5, Lonsdale, AR

## **Features:**

- Tract 3: +/- 0.78 acres @ \$199,900
- Tract 4: +/- 1.12 acres @ \$249,900
- Pad-ready lots
- Conveniently located outside the East Gate to Hot Springs Village
- Select tenants at East Gate Shopping Center include: Dollar General, USA Storage, Infinity/Back to Health, Subway