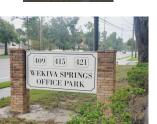

## DESCRIPTION

Welcome to your new professional office suite perfectly located in Altamonte Springs! This spacious 728sqft first-floor suite is perfect for your business needs. The suite features a reception area, four large private offices, and an en-suite bath for your convenience. With western exposure and ample natural light, you'll feel inspired and productive in this space. The suite also boasts 36" doorways, volume ceilings, 2" custom window blinds and new interior paint for a clean and modern touch. Located within the Wekiva Springs Office Park in central Altamonte Springs, you'll be just minutes away from major roadways including I-4, SR 436, SR 434, Maitland Blvd, Maitland Ave, HWY 17-92, a US Post Office branch as well as shopping, dining, and entertainment options. Rent includes water, sewer, and trash, making this office suite an excellent value for your business. Don't miss out on this prime location for your professional office needs!