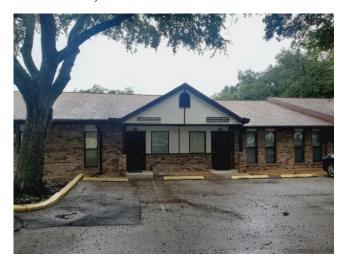

## Altamonte Springs Professional Office Suite For Lease!

728 SQUARE FEET \$23.08 /yr

\$1,400

IT / SF

(407) 772-5555 www.InnovativeRealtyFL.com

PROPERTY ADDRESS

421 Montgomery Road Suite 145 Altamonte Springs, FL 32714

## DESCRIPTION

Welcome to your new professional office suite perfectly located in Altamonte Springs! This spacious 728sqft first-floor suite is perfect for your business needs. The suite features a reception area, four large private offices, and an en-suite bath for your convenience. With western exposure and ample natural light, you'll feel inspired and productive in this space. The suite also boasts 36" doorways, volume ceilings, 2" custom window blinds and new interior paint for a clean and modern touch. Located within the Wekiva Springs Office Park in central Altamonte Springs, you'll be just minutes away from major roadways including I-4, SR 436, SR 434, Maitland Blvd, Maitland Ave, HWY 17-92, a US Post Office branch as well as shopping, dining, and entertainment options. Rent includes water, sewer, and trash, making this office suite an excellent value for your business. Don't miss out on this prime location for your professional office needs!