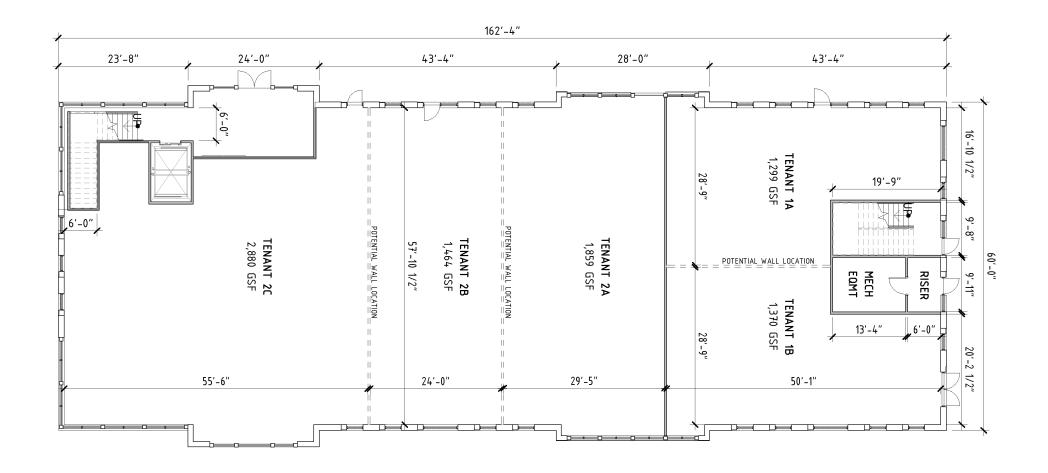

ss to Highway 55 and Interstate 540
- Minutes to Downtown Holly Springs
- Numerous nearby restaurants, amenities and retail

### **OFFERING SUMMARY**

| ADDRESS               | 100 Rosewood Centre Drive<br>Holly Springs, NC |
|-----------------------|------------------------------------------------|
| LEASE RATE            | Contact Broker for Pricing                     |
| AVAILABLE SUITES FROM | ±1,229 SF                                      |
| COMPLETION DATE       | Estimated 1Q25                                 |
| MARKET                | Raleigh/Durham                                 |
| SUBMARKET             | Southwest Wake County                          |



## **ADDITIONAL RENDERINGS**

OFFICE, MEDICAL AND RETAIL SPACE





## **FLOOR PLAN**

OFFICE, MEDICAL AND RETAIL SPACE



### **AREA OVERVIEW**

OFFICE, MEDICAL AND RETAIL SPACE

#### **RESTAURANTS & BARS**

Anatolia Kitchen

Thai Thai Cuisine

Sweet Southern SnoBalls

Chens Garden

Kobe Hibachi & Sushi

Papa's Subs & Pizza Holly Springs

Bombshell Beer Company

MR. Cancun

Mama Bird's Ice Cream

Pimiento Tea Room

The Blind Pelican Seafood House

Bass Lake Draft House

Spazio Vino & Cucina

Dave's Hot Chicken

Taziki's Mediterranean Cafe

Mi Cancun Mexican

First Watch

Jersey Mike's Subs

Panera Bread

Texas Roadhouse

Starbucks

Rise Southern Biscuits

Tijuana Flats

Crumbl

**Buffalo Wild Wings** 

My Way Tavern

Osha Thai Kitchen and Sushi

Vieni Ristobar

smashed - Burgers & Cocktails

Mamma Mia Italian Bistro

#### **GROCERY & HOTELS**

Target

Food Lion

Lowe's Foods

Harris Teeter

Walmart Supercen