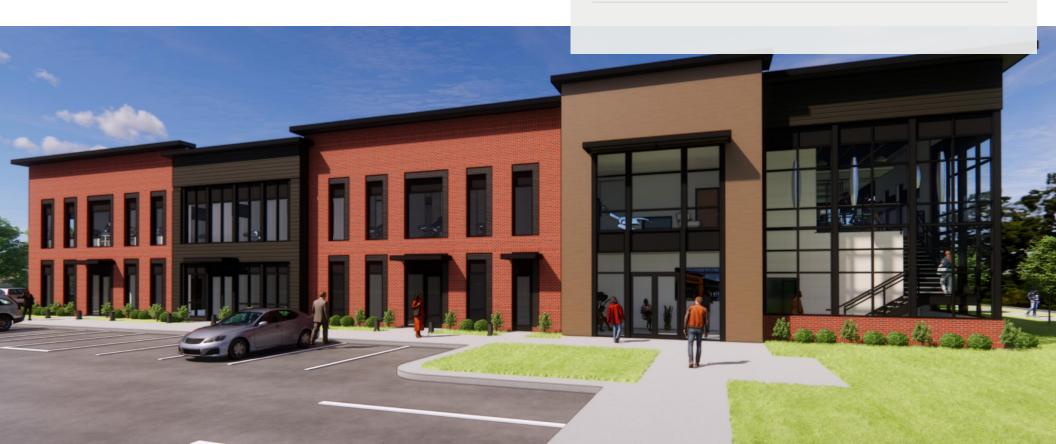

sing office, medical and retail space
- Estimated completion 1Q25
- Available suites starting at ±1,229 SF
- Immediate access to Highway 55 and Interstate 540
- Minutes to Downtown Holly Springs
- Numerous nearby restaurants, amenities and retail

### **OFFERING SUMMARY**

| ADDRESS               | 100 Rosewood Centre Drive<br>Holly Springs, NC |
|-----------------------|------------------------------------------------|
| LEASE RATE            | Contact Broker for Pricing                     |
| AVAILABLE SUITES FROM | ±1,229 SF                                      |
| COMPLETION DATE       | Estimated 1Q25                                 |
| MARKET                | Raleigh/Durham                                 |
| SUBMARKET             | Southwest Wake County                          |



## **ADDITIONAL RENDERINGS**

OFFICE, MEDICAL AND RETAIL SPACE





## **FLOOR PLAN**

OFFICE, MEDICAL AND RETAIL SPACE



### **AREA OVERVIEW**

OFFICE, MEDICAL AND RETAIL SPACE

#### **RESTAURANTS & BARS**

Anatolia Kitchen

Thai Thai Cuisine

Sweet Southern SnoBalls

Chens Garden

Kobe Hibachi & Sushi

Papa's Subs & Pizza Holly Springs

Bombshell Beer Company

MR. Cancun

Mama Bird's Ice Cream

Pimiento Tea Room

The Blind Pelican Seafood House

Bass Lake Draft House

Spazio Vino & Cucina

Dave's Hot Chicken

Taziki's Mediterranean Cafe

Mi Cancun Mexican

First Watch

Jersey Mike's Subs

Panera Bread

Texas Roadhouse

Starbucks

Rise Southern Biscuits

Tijuana Flats

Crumbl

**Buffalo Wild Wings** 

My Way Tavern

Osha Thai Kitchen and Sushi

Vieni Ristobar

smashed - Burgers & Cockt