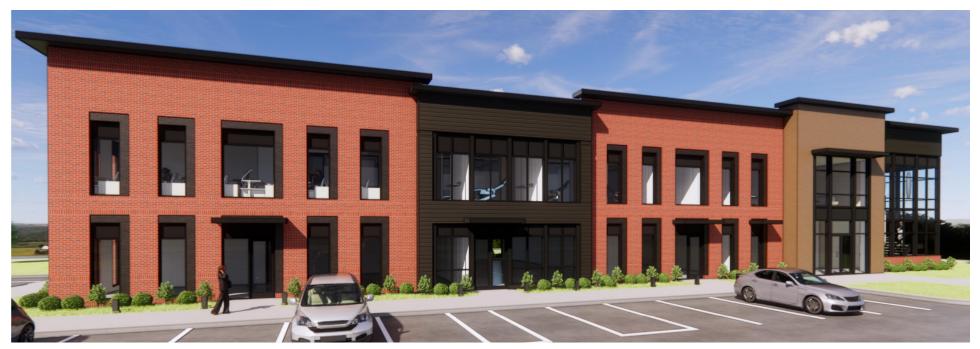

- Available suites starting at ±1,229 SF
- Immediate access to Highway 55 and Interstate 540
- Minutes to Downtown Holly Springs
- Numerous nearby restaurants, amenities and retail

### **OFFERING SUMMARY**

| ADDRESS               | 100 Rosewood Centre Drive<br>Holly Springs, NC |
|-----------------------|------------------------------------------------|
| LEASE RATE            | Contact Broker for Pricing                     |
| AVAILABLE SUITES FROM | ±1,229 SF                                      |
| COMPLETION DATE       | Estimated 1Q25                                 |
| MARKET                | Raleigh/Durham                                 |
| SUBMARKET             | Southwest Wake County                          |



## **ADDITIONAL RENDERINGS**

OFFICE, MEDICAL AND RETAIL SPACE





## **FLOOR PLAN**

OFFICE, MEDICAL AND RETAIL SPACE



### **AREA OVERVIEW**

OFFICE, MEDICAL AND RETAIL SPACE

#### **RESTAURANTS & BARS**

Anatolia Kitchen

Thai Thai Cuisine

Sweet Southern SnoBalls

Chens Garden

Kobe Hibachi & Sushi

Papa's Subs & Pizza Holly Springs

Bombshell Beer Company

MR. Cancun

Mama Bird's Ice Cream

Pimiento Tea Room

The Blind Pelican Seafood House

Bass Lake Draft House

Spazio Vino & Cucina

Dave's Hot Chicken

Taziki's Mediterranean Cafe

Mi Cancun Mexican

First Watch

Jersey Mike's Subs

Panera Bread

Texas Roadhouse

Starbucks

Rise Southern Biscuits

Tijuana Flats

Crumbl

**Buffalo Wild Wings** 

My Way Tavern

Osha Thai Kitchen and Sushi

Vieni Ristobar

smashed - Burgers & Cocktails

Mamma Mia Italian Bistro

#### **GROCERY & HOTELS**

Target