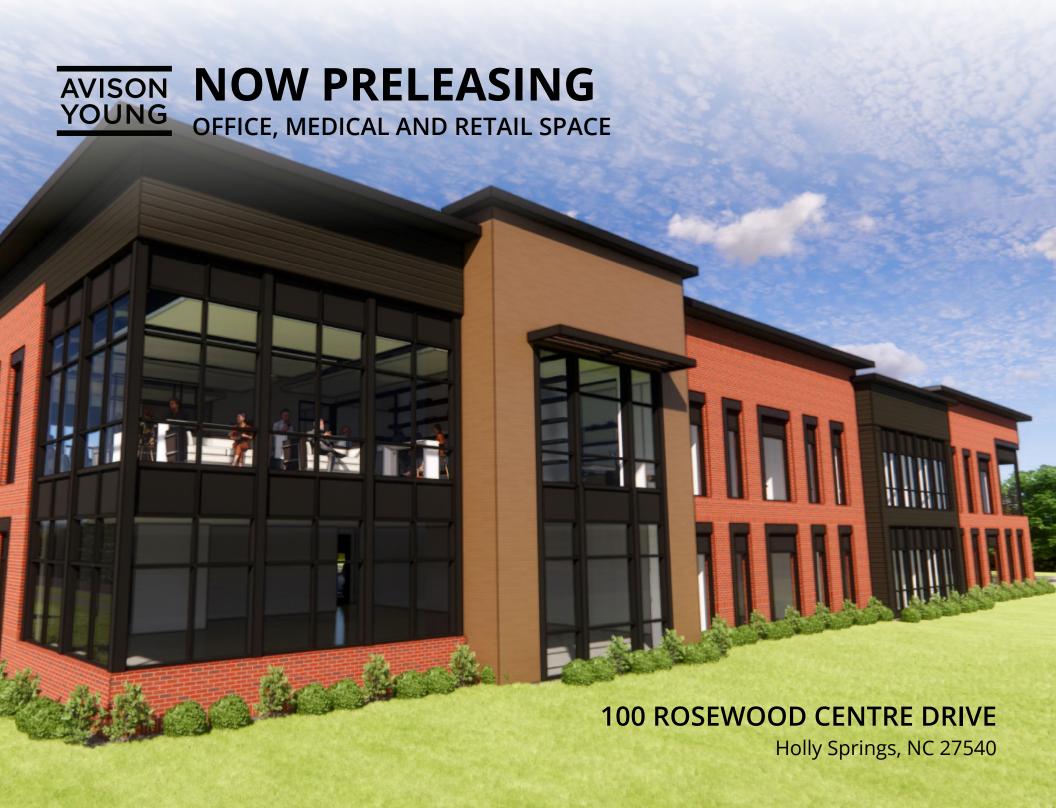

## **PROPERTY SUMMARY**

OFFICE, MEDICAL AND RETAIL SPACE

- Preleasing office, medical and retail space
- Estimated completion 1Q25
- Available suites starting at ±1,229 SF
- Immediate access to Highway 55 and Interstate 540
- Minutes to Downtown Holly Springs
- Numerous nearby restaurants, amenities and retail

### **OFFERING SUMMARY**

| ADDRESS               | 100 Rosewood Centre Drive<br>Holly Springs, NC |
|-----------------------|------------------------------------------------|
| LEASE RATE            | Contact Broker for Pricing                     |
| AVAILABLE SUITES FROM | ±1,229 SF                                      |
| COMPLETION DATE       | Estimated 1Q25                                 |
| MARKET                | Raleigh/Durham                                 |
| SUBMARKET             | Southwest Wake County                          |