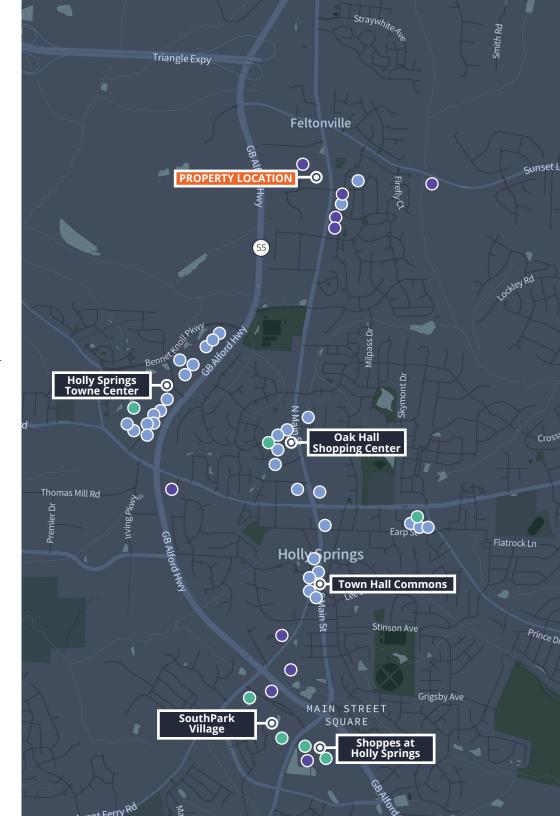

### **AREA OVERVIEW**

OFFICE, MEDICAL AND RETAIL SPACE

#### **RESTAURANTS & BARS**

Anatolia Kitchen

Thai Thai Cuisine

Sweet Southern SnoBalls

Chens Garden

Kobe Hibachi & Sushi

Papa's Subs & Pizza Holly Springs

Bombshell Beer Company

MR. Cancun

Mama Bird's Ice Cream

Pimiento Tea Room

The Blind Pelican Seafood House

Bass Lake Draft House

Spazio Vino & Cucina

Dave's Hot Chicken

Taziki's Mediterranean Cafe

Mi Cancun Mexican

First Watch

Jersey Mike's Subs

Panera Bread

Texas Roadhouse

Starbucks

Rise Southern Biscuits

Tijuana Flats

Crumbl

**Buffalo Wild Wings** 

My Way Tavern

Osha Thai Kitchen and Sushi

Vieni Ristobar

smashed - Burgers & Cocktails

Mamma Mia Italian Bistro

#### **GROCERY & HOTELS**

Target

Food Lion

Lowe's Foods

Harris Teeter

Walmart Supercenter

Hampton Inn & Suites

Holiday Inn Express

#### **MEDICAL**

Holly Springs Family Dentistry

Nu Image Surgical & Dental Implant Center

**Holly Springs Pediatrics** 

Trinity Animal Hospital

Springs Village Dentistry

Jeffers, Mann & Artman Pediatric

Rex Holly Springs Hospital

Fritz & Wilson Orthodontics

Raleigh Capitol Ear, Nose & Throat