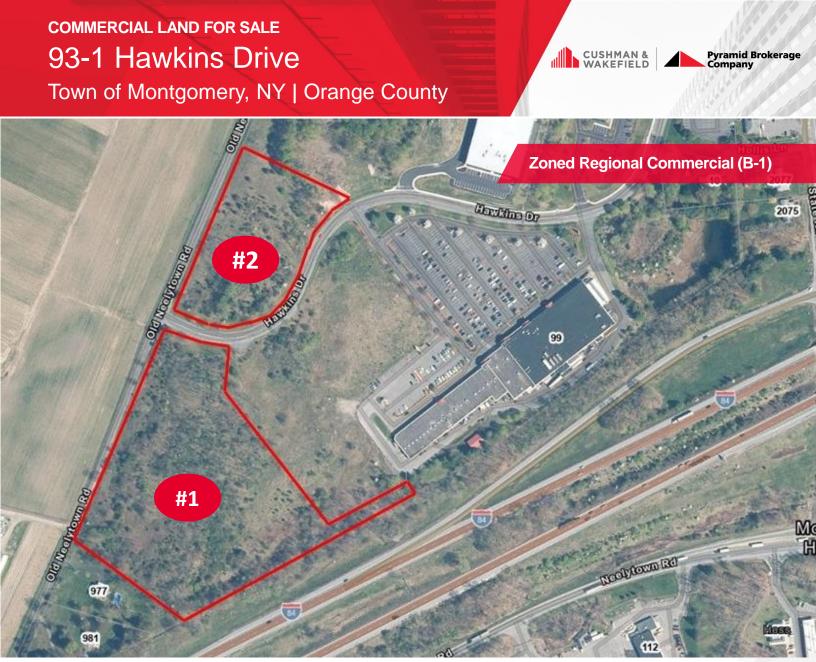

# 9.9± ACRE & 4.0± ACRE SITES FOR SALE

#### Highlights

- Located off Hawkins Drive in the Town of Montgomery, these 2 adjacent parcels offer the option to purchase individually or together for a total of 14.9± acres.
- The sites provide quick access to Exit 28 off Interstate 84 (I-84) via a .5-mile drive, as well as to Exit 17 off Interstate 87 (NYS Thruway) via an 8.5-mile drive.
- Zoned Regional Commercial, the sites offer a flexible range of use opportunities. Click <u>HERE</u> for Zoning regulations.
- Access to municipal water and sewer.

#### SALE PRICE: \$2,530,000 | LOT #1 - 9.9± Acres: \$1,650,000

### LOT #2 - 4.0± Acres: \$880,000

356 Meadow Avenue, 2<sup>nd</sup> Floor Newburgh, New York 12550 +1 845 522 5900 pyramidbrokerage.com

## COMMERCIAL LAND FOR SALE 93-1 Hawkins Drive

Town of Montgomery, NY | Orange County

CUSHMAN & WAKEFIELD

Pyramid Brokerage Company