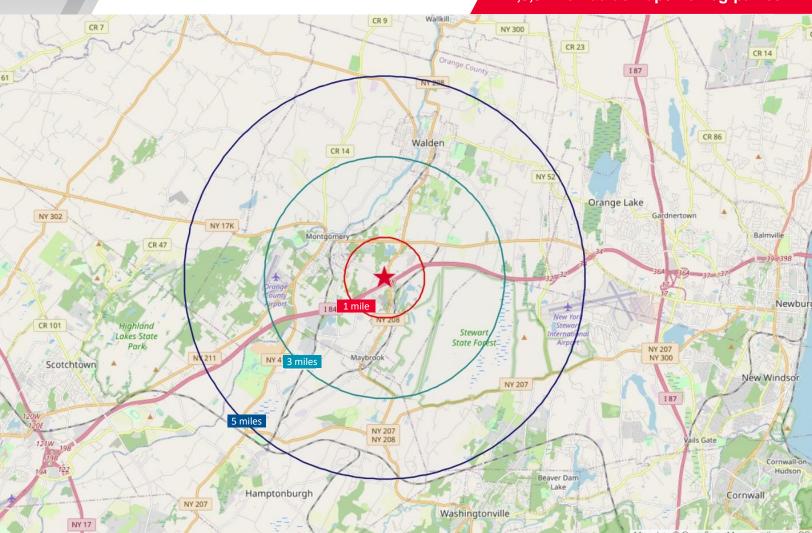

#### 1,3,5 Mile Radius Map / Demogrpahics

| Demographic Summary | 1 Mile    | 3 Miles   | 5 Miles   |
|---------------------|-----------|-----------|-----------|
| Population          | 1,004     | 10,945    | 28,963    |
| Households          | 348       | 4,033     | 10,468    |
| Average H.H. Income | \$110,999 | \$117,963 | \$121,801 |
|                     |           |           |           |

Source: ESRI forecasts for 2023.. U.S Census Bureau 2020.