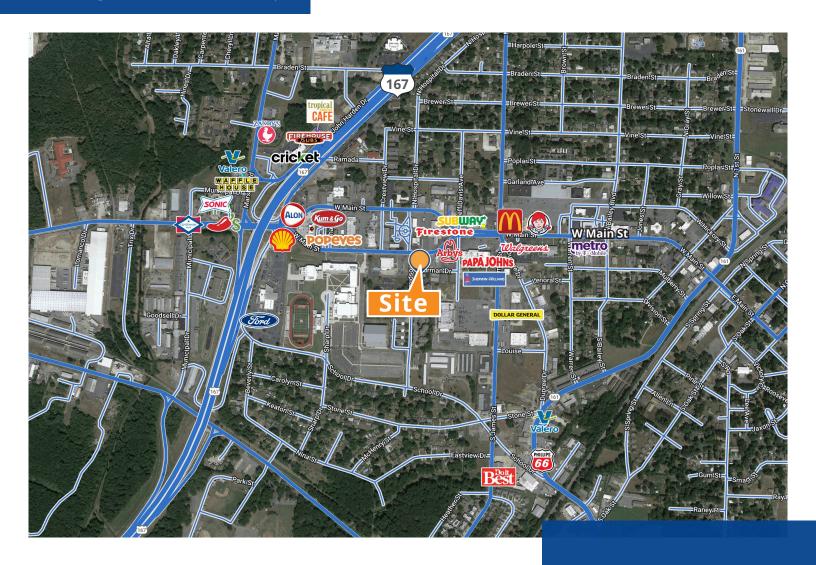

34 mark.bentley@colliers.com

**Graham Gordon** +1 501 978 6503 graham.gordon@colliers.com

1 Allied Drive, Suite 1500, Little Rock, AR 72202 P: +1 501 372 6161 colliers.com/arkansas

# 1109 Burman Drive, Jacksonville, AR

For Sale: Highly-Visible Office Space

#### **Features:**

Building size: 5,138 SFLot size: 0.55 acres

• Sale price: \$308,000 (\$59.95/SF)

24 parking spaces

• Three curb-cut entrance points

Private drive around the building

 Approximately 10,000 vehicles per day on W Main Street and 60,000 vehicles per day on Hwy 67/167

Copyright © 2023 Colliers International.

Information herein has been obtained from sources deemed reliable, however its accuracy cannot be guaranteed. The user is required to conduct their own due diligence and verification.

## Neighborhood Map



### 2023 Demographics

|                                       | 1 Mile   | 3 Mile   | 5 Mile   |
|---------------------------------------|----------|----------|----------|
| Estimated<br>Population               | 7,027    | 27,199   | 46,958   |
| Estimated<br>Households               | 2,988    | 10,625   | 18,880   |
| Estimated Avg.<br>Household<br>Income | \$57,090 | \$69,314 | \$77,268 |

### **Contact us:**

Justin Bentley, CCIM, SIOR +1 501 850 0739

justin.bentley@colliers.com

Mark Bentley, SIOR +1 501 850 0734 mark.bentley@colliers.com

**Graham Gordon** 

+1 501 978 6503 graham.gordon@colliers.com

1 Allied Drive, Suite 1500, Little Rock, AR 72202 P: +1 501 372 6161 colliers.com/arkansas

### Floor Plan



### **Contact us:**