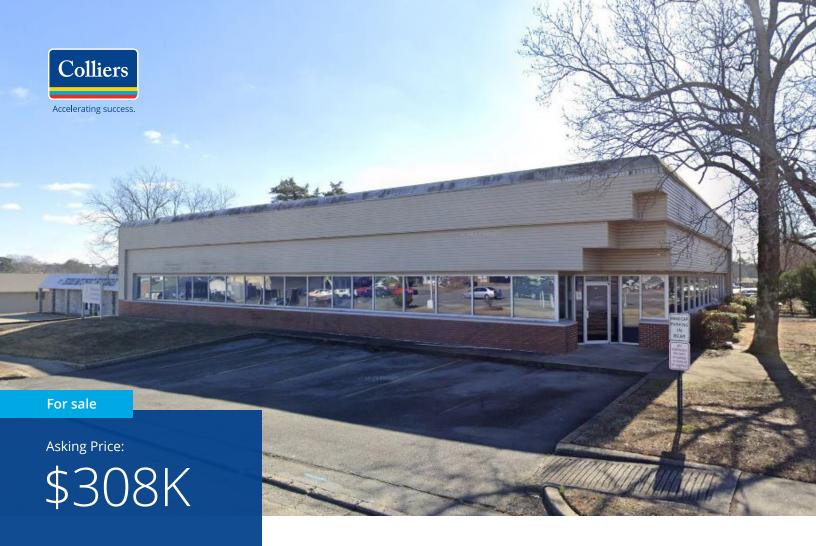

# 1109 Burman Drive, Jacksonville, AR

For Sale: Highly-Visible Office Space

#### **Features:**

Building size: 5,138 SFLot size: 0.55 acres

• Sale price: \$308,000 (\$59.95/SF)

24 parking spaces

• Three curb-cut entrance points

Private drive around the building

 Approximately 10,000 vehicles per day on W Main Street and 60,000 vehicles per day on Hwy 67/167