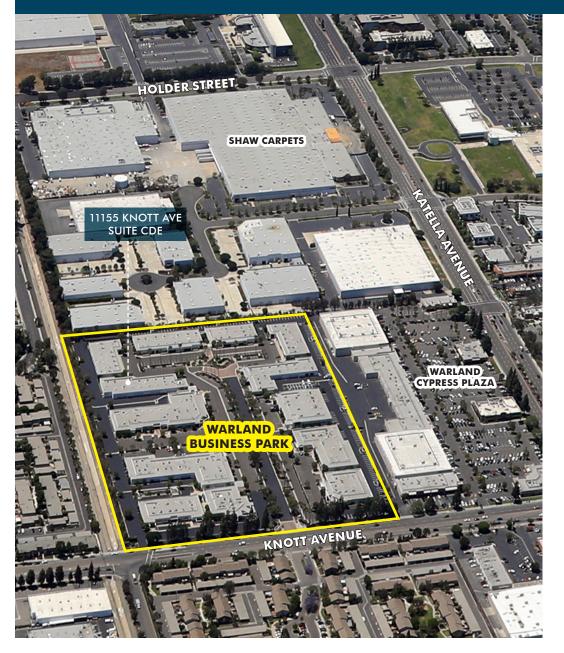

# WARLAND BUSINESS PARK

www.warlandcypress.com

11155 Knott Avenue, Suite CDE Cypress, California

#### **PROJECT FEATURES**

- 65% Office
- Five (5) Private Offices, Open Office Area, Conference Room, Break Room
- Three (3) Grade Level Doors
- 15' Minimum Clear (verify)
- 3.5:1 Parking
- Extensive Glass Line
- High Image Corporate Park (233,160 SF)
- Award-Winning Architecture
- Direct Access to Restaurants/Shopping
- People-Oriented Environment
- Minutes to San Diego (405), Garden Grove (22), and San Gabriel (605) Freeways
- See Reverse for Aerial & Space Plan