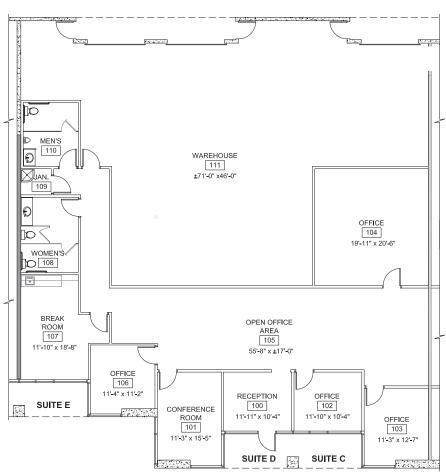

## **FLOOR PLAN**

#### **PROJECT FEATURES**

- 65% Office
- Five (5) Private Offices, Open Office Area, Conference Room, Break Room
- Three (3) Grade Level Doors
- 15' Minimum Clear (verify)
- 3.5:1 Parking
- Extensive Glass Line
- High Image Corporate Park (233,160 SF)
- Award-Winning Architecture
- Direct Access to Restaurants/Shopping
- People-Oriented Environment
- Minutes to San Diego (405), Garden Grove (22), and San Gabriel (605) Freeways
- See Reverse for Aerial & Space Plan