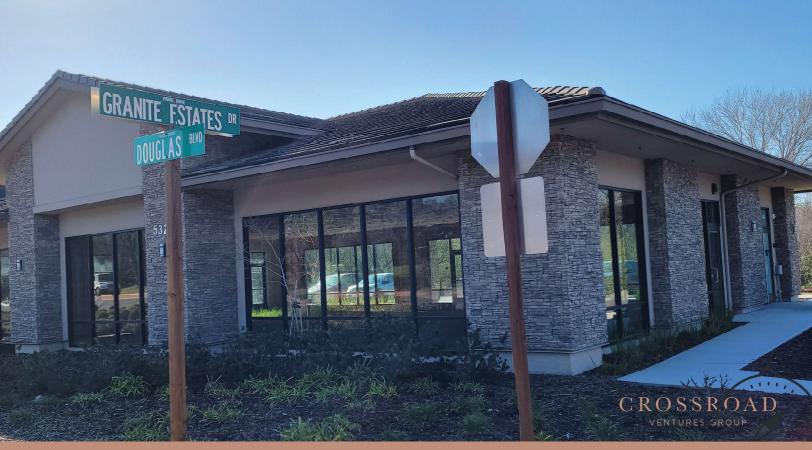

Granite Bay, CA 95746

### For Lease

# Medical Office Building

916.788.9731

crossroadventures.net

#### Highlights

- +/- 3,800 Total SF Cold Shell Space
- Parking: 4/1,000 SF
- High Traffic Count
- High Visibility Location
- High Quality Finishes
- Monument/Building Signage
- Power: 600 Amps, 110/208V 3 Phase
- Year Built: 2019
- Potential For Two Tenants
- Lease Rate: \$2.75 NNN Per Month
- Tenant Improvement Allowance available up to \$450,000