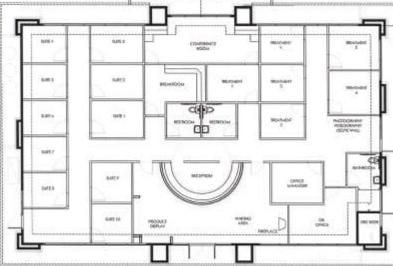

Granite Bay, CA 95746



### For Lease

# Medical Office Building

916.788.9731

crossroadventures.net

#### Highlights

- +/- 3,800 Total SF Cold Shell Space
- Parking: 4/1,000 SF
- High Traffic Count
- High Visibility Location
- High Quality Finishes
- Monument/Building Signage
- Power: 600 Amps, 110/208V 3 Phase
- Year Built: 2019
- Potential For Two Tenants
- Lease Rate: \$2.75 NNN Per Month
- Tenant Improvement Allowance available up to \$450,000



#### Jim Esway

BRE #00820384 916.788.9731 jesway@crossroadventures.net

Granite Bay, CA 95746





Granite Bay, CA 95746





Granite Bay, CA 95746



### Prospective Floor Plan A

#### Prospective Floor Plan B





Granite Bay, CA 95746



Granite Bay, CA 95746



## The Company

The focus of Crossroad Ventures Group is to provide unparalleled service to clients that require assistance with development, project management, construction management, commercial brokerage, business brokerage, commercial property management and residential brokerage. We are a full service real estate company.

Crossroad Ventures Group has over 100 years combined experience with transaction experience valued at over \$1 Billion in total transactions. If you need to build a new project, manage your building, or need a competent professional to assist in leasing/filling a space, buying/selling a building or home, Crossroad Ventures Group can navigate the difficult process to help provide solutions to your critical decisi