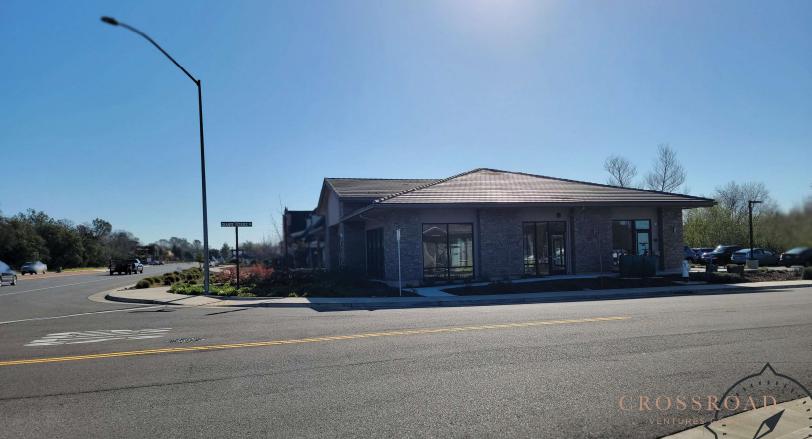

Granite Bay, CA 95746

#### Highlights

- +/- 3,800 Total SF Cold Shell Space
- Parking: 4/1,000 SF
- High Traffic Count
- High Visibility Location
- High Quality Finishes
- Monument/Building Signage
- Power: 600 Amps, 110/208V 3 Phase
- Year Built: 2019
- Potential For Two Tenants
- Lease Rate: \$2.75 NNN Per Month
- Tenant Improvement Allowance available up to \$450,000