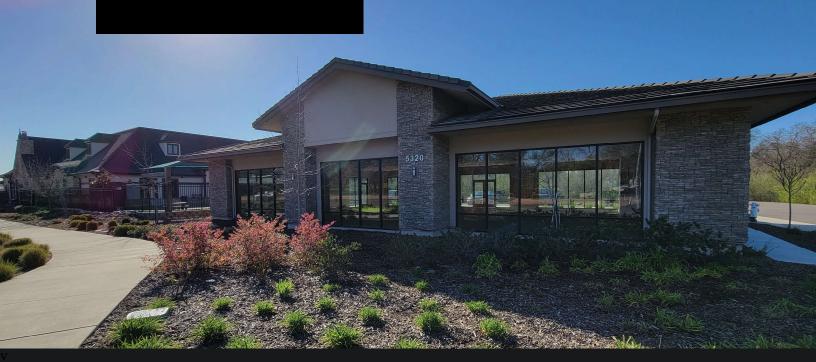

Granite Bay, CA 95746

# Medical Office Building

916.788.9731

crossroadventures.net

#### Highlights

- +/- 3,800 Total SF Cold Shell Space
- Parking: 4/1,000 SF
- High Traffic Count
- High Visibility Location
- High Quality Finishes
- Monument/Building Signage
- Power: 600 Amps, 110/208V 3 Phase
- Year Built: 2019
- Potential For Two Tenants
- Lease Rate: \$2.75 NNN Per Month
- Tenant Improvement Allowance available up to \$450,000