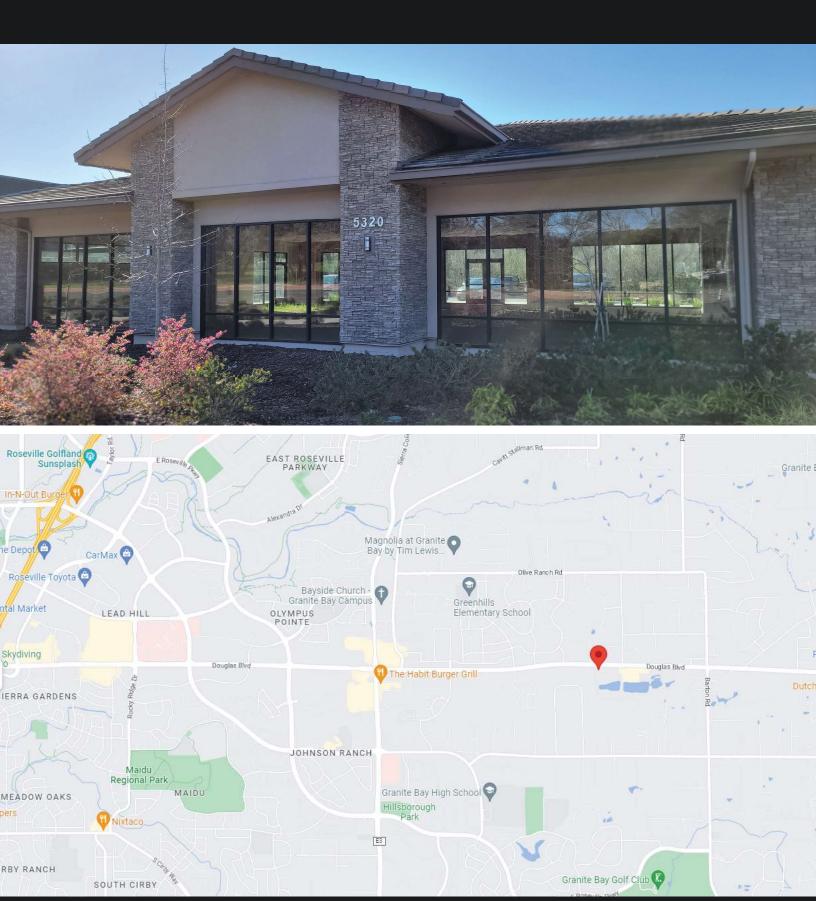

Granite Bay, CA 95746

# Medical Office Building

916.788.9731

crossroadventures.net

#### Highlights

- +/- 3,800 Total SF Cold Shell Space
- Parking: 4/1,000 SF
- High Traffic Count
- High Visibility Location
- High Quality Finishes
- Monument/Building Signage
- Power: 600 Amps, 110/208V 3 Phase
- Year Built: 2019
- Potential For Two Tenants
- Lease Rate: \$2.75 NNN Per Month
- Tenant Improvement Allowance available up to \$450,000