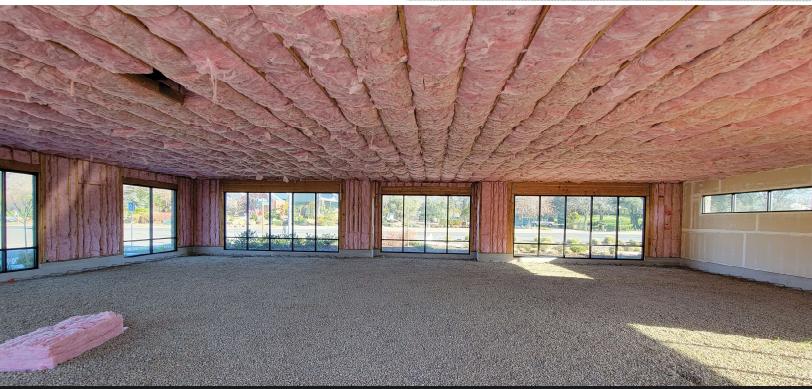

#### Highlights

- +/- 3,800 Total SF Cold Shell Space
- Parking: 4/1,000 SF
- High Traffic Count
- High Visibility Location
- High Quality Finishes
- Monument/Building Signage
- Power: 600 Amps, 110/208V 3 Phase
- Year Built: 2019
- Potential For Two Tenants
- Lease Rate: \$2.75 NNN Per Month
- Tenant Improvement Allowance available up to \$450,000