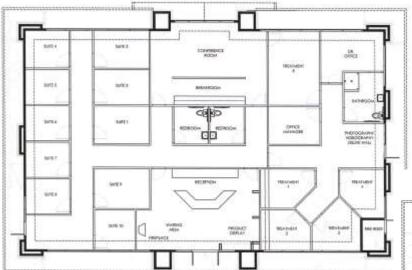

Granite Bay, CA 95746



### For Lease

# Medical Office Building

916.788.9731

crossroadventures.net

#### Highlights

- +/- 3,800 Total SF Cold Shell Space
- Parking: 4/1,000 SF
- High Traffic Count
- High Visibility Location
- High Quality Finishes
- Monument/Building Signage
- Power: 600 Amps, 110/208V 3 Phase
- Year Built: 2019
- Potential For Two Tenants
- Lease Rate: \$2.75 NNN Per Month
- Tenant Improvement Allowance available up to \$450,000



#### Jim Esway

BRE #00820384 916.788.9731 jesway@crossroadventures.net

Granite Bay, CA 95746





Granite Bay, CA 95746





Granite Bay, CA 95746



### Prospective Floor Plan A

#### Prospective Floor Plan B





Granite Bay, CA 95746



Granite Bay, CA 95746



## The Company

The focus of Crossroad Ventures Group is to provide unparalleled service to clients that require assistance with development, project management, construction management, commercial brokerage, business brokerage, commercial property management and residential brokerage. We are a full service real estate company.

Crossroad Ventures Group has over 100 years combined experience with transaction experience valued at over \$1 Billion in total transactions. If you need to build a new project, manage your building, or need a competent professional to assist in leasing/filling a space, buying/selling a building or home, Crossroad Ventures Group can navigate the diff