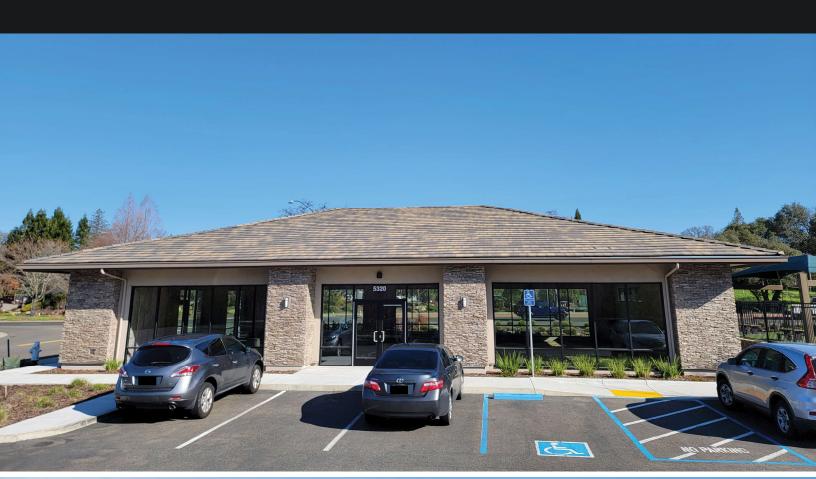

Granite Bay, CA 95746

#### Highlights

- +/- 3,800 Total SF Cold Shell Space
- Parking: 4/1,000 SF
- High Traffic Count
- High Visibility Location
- High Quality Finishes
- Monument/Building Signage
- Power: 600 Amps, 110/208V 3 Phase
- Year Built: 2019
- Potential For Two Tenants
- Lease Rate: \$2.75 NNN Per Month
- Tenant Improvement Allowance available up to \$450,000