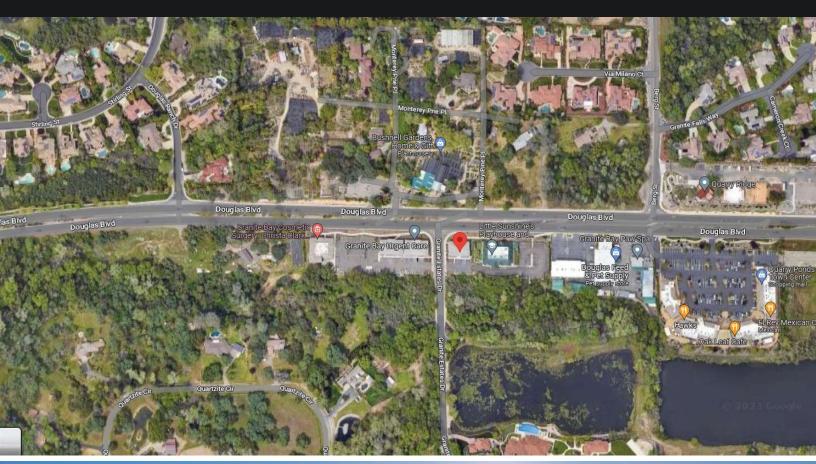

Granite Bay, CA 95746

#### Highlights

- +/- 3,800 Total SF Cold Shell Space
- Parking: 4/1,000 SF
- High Traffic Count
- High Visibility Location
- High Quality Finishes
- Monument/Building Signage
- Power: 600 Amps, 110/208V 3 Phase
- Year Built: 2019
- Potential For Two Tenants
- Lease Rate: \$2.75 NNN Per Month
- Tenant Improvement Allowance available up to \$450,000