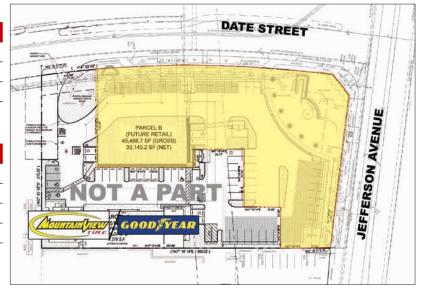

## RETAIL/SHOWROOM FOR LEASE, GROUND LEASE, OR BUILD-TO-SUIT

- High traffic, signalized intersection
- I.034 Gross acres and 0.76± net acres finished parcel on Jefferson corridor near Murrieta Auto Mall
- APN: portion of APN: 909-352-001, parcel 2 of Parcel Map 37560.
- Plans underway for 4,278± SF single story retail/ showroom building. Owners will modify and build to suit for partial or full building user(s) (qualified tenants).
- Excess parking over code requirements provided: 40 spaces
- All Offsite and Onsite Improvements, including parking, landscaping, utilities completed and stubbed up to building footprint
- Zoning: BP (Business Park)
- Retail and showroom uses within the BP Zone include: restaurants, offices, auto parts, convenience stores, banks, medical offices, auto repair, veterinarian, offices, health and fitness with CUP, and many more.
- · Lease, Ground Lease or Build to Suit
- Near French Valley Parkway Interchange
- Lease Rate: Contact Broker