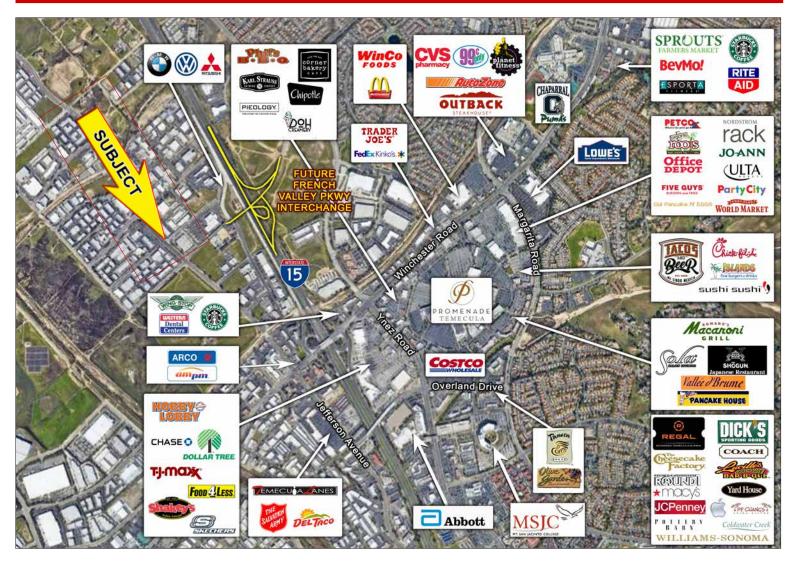

## RETAIL/SHOWROOM FOR LEASE, GROUND LEASE, OR BUILD-TO-SUIT

- High traffic, signalized intersection
- I.034 Gross acres and 0.76± net acres finished parcel on Jefferson corridor near Murrieta Auto Mall
- APN: portion of APN: 909-352-001, parcel 2 of Parcel Map 37560.
- Plans underway for 4,278± SF single story retail/ showroom building. Owners will modify and build to suit for partial or full building user(s) (qualified tenants).
- Excess parking over code requirements provided: 40 spaces
- All Offsite and Onsite Improvements, including parking, landscaping, utilities completed and stubbed up to building footprint
- Zoning: BP (Business Park)
- Retail and showroom uses within the BP Zone include: restaurants, offices, auto parts, convenience stores, banks, medical offices, auto repair, veterinarian, offices, health and fitness with CUP, and many more.
- · Lease, Ground Lease or Build to Suit
- Near French Valley Parkway Interchange
- Lease Rate: Contact Broker

## Nearby Retailers Include: