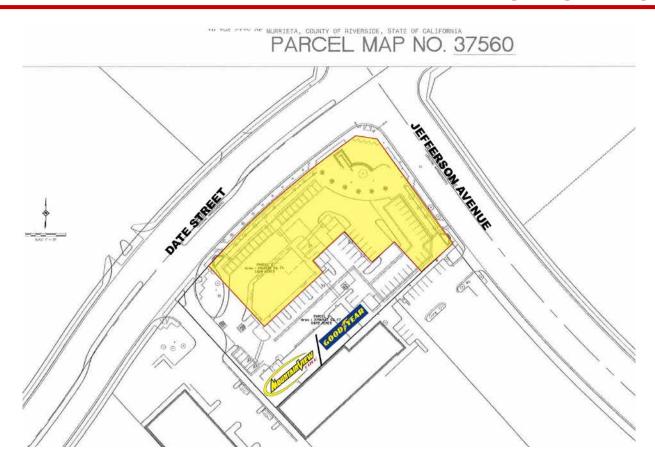

## RETAIL/SHOWROOM FOR LEASE, GROUND LEASE, OR BUILD-TO-SUIT

- High traffic, signalized intersection
- I.034 Gross acres and 0.76± net acres finished parcel on Jefferson corridor near Murrieta Auto Mall
- APN: portion of APN: 909-352-001, parcel 2 of Parcel Map 37560.
- Plans underway for 4,278± SF single story retail/ showroom building. Owners will modify and build to suit for partial or full building user(s) (qualified tenants).
- Excess parking over code requirements provided: 40 spaces
- All Offsite and Onsite Improvements, including parking, landscaping, utilities completed and stubbed up to building footprint
- Zoning: BP (Business Park)
- Retail and showroom uses within the BP Zone include: restaurants, offices, auto parts, convenience stores, banks, medical offices, auto repair, veterinarian, offices, health and fitness with CUP, and many more.
- · Lease, Ground Lease or Build to Suit
- Near French Valley Parkway Interchange
- Lease Rate: Contact Broker