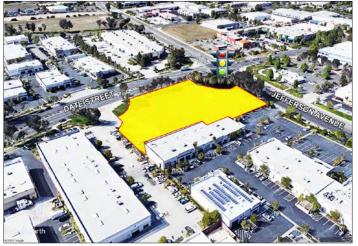

# SWC JEFFERSON AVENUE & DATE STREET

## RETAIL/SHOWROOM FOR LEASE, GROUND LEASE, OR BUILD-TO-SUIT

- High traffic, signalized intersection
- I.034 Gross acres and 0.76± net acres finished parcel on Jefferson corridor near Murrieta Auto Mall
- APN: portion of APN: 909-352-001, parcel 2 of Parcel Map 37560.
- Plans underway for 4,278± SF single story retail/ showroom building. Owners will modify and build to suit for partial or full building user(s) (qualified tenants).
- Excess parking over code requirements provided: 40 spaces
- All Offsite and Onsite Improvements, including parking, landscaping, utilities completed and stubbed up to building footprint
- Zoning: BP (Business Park)
- Retail and showroom uses within the BP Zone include: restaurants, offices, auto parts, convenience stores, banks, medical offices, auto repair, veterinarian, offices, health and fitness with CUP, and many more.
- · Lease, Ground Lease or Build to Suit
- Near French Valley Parkway Interchange
- Lease Rate: Contact Broker