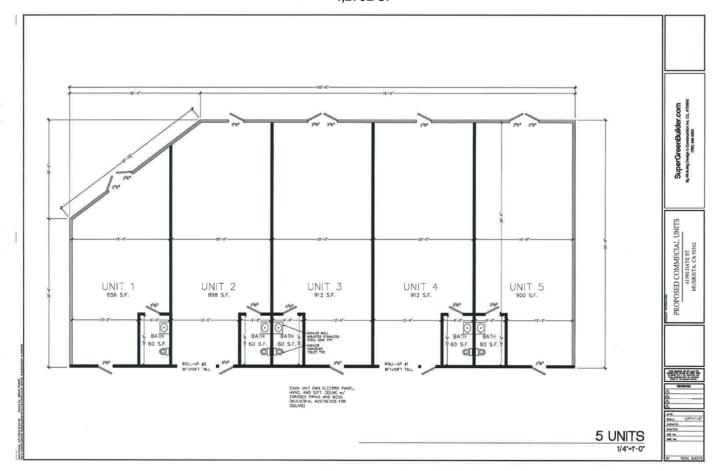

M FOR LEASE, GROUND LEASE, OR BUILD-TO-SUIT



### **Traffic Counts**

| Source: CoStar 2022                   | ADT    |
|---------------------------------------|--------|
| Jefferson Avenue North of Date Street | 28,906 |
| Jefferson Avenue South of Date Street | 23,958 |
| Date Street at Jefferson Avenue       | 4,533  |

### **Demographics**

| Source: CoStar 2023         | I mile    | 3 mile    | 5 mile    |
|-----------------------------|-----------|-----------|-----------|
| 2023 Population (Estimated) | 2,613     | 72,481    | 175,980   |
| 2028 Population (Projected) | 2,639     | 72,769    | 176,906   |
| Daytime Employee Population | 10,749    | 59,218    | 78,697    |
| Average Household Income    | \$129,554 | \$110,661 | \$120,333 |





#### CONCEPTUAL FLOOR PLAN 4,278± SF



# SWC JEFFERSON AVENUE & DATE STREET, MURRIETA, CA

## RETAIL/SHOWROOM FOR LEASE, GROUND LEASE, OR BUILD-TO-SUIT