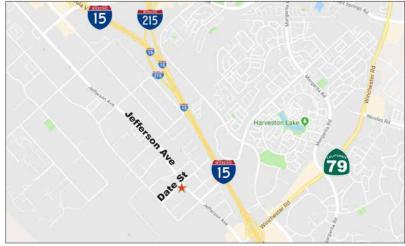

# SWC JEFFERSON AVENUE & DATE STREET

## RETAIL/SHOWROOM FOR LEASE, GROUND LEASE, OR BUILD-TO-SUIT

- High traffic, signalized intersection
- I.034 Gross acres and 0.76± net acres finished parcel on Jefferson corridor near Murrieta Auto Mall
- APN: portion of APN: 909-352-001, parcel 2 of Parcel Map 37560.
- Plans underway for 4,278± SF single story retail/ showroom building. Owners will modify and build to suit for partial or full building user(s) (qualified tenants).
- Excess parking over code requirements provided: 40 spaces
- All Offsite and Onsite Improvements, including parking, landscaping, utilities completed and stubbed up to building footprint
- Zoning: BP (Business Park)
- Retail and showroom uses within the BP Zone include: restaurants, offices, auto parts, convenience stores, banks, medical offices, auto repair, veterinarian, offices, health and fitness with CUP, and many more.
- · Lease, Ground Lease or Build to Suit
- Near French Valley Parkway Interchange
- Lease Rate: Contact Broker