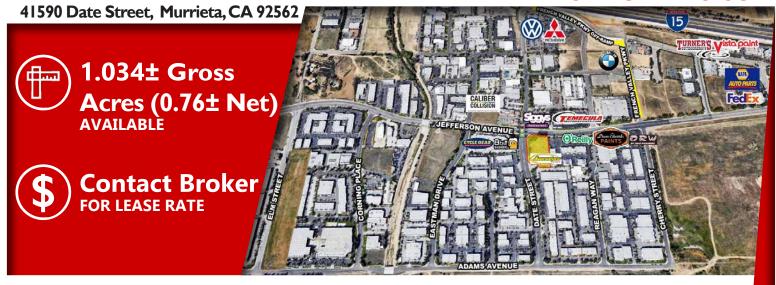

# SWC JEFFERSON AVENUE & DATE STREET

## RETAIL/SHOWROOM FOR LEASE, GROUND LEASE, OR BUILD-TO-SUIT

- High traffic, signalized intersection
- I.034 Gross acres and 0.76± net acres finished parcel on Jefferson corridor near Murrieta Auto Mall
- APN: portion of APN: 909-352-001, parcel 2 of Parcel Map 37560.
- Plans underway for 4,278± SF single story retail/ showroom building. Owners will modify and build to suit for partial or full building user(s) (qualified tenants).
- Excess parking over code requirements provided: 40 spaces
- All Offsite and Onsite Improvements, including parking, landscaping, utilities completed and stubbed up to building footprint
- Zoning: BP (Business Park)
- Retail and showroom uses within the BP Zone include: restaurants, offices, auto parts, convenience stores, banks, medical offices, auto repair, veterinarian, offices, health and fitness with CUP, and many more.
- · Lease, Ground Lease or Build to Suit
- Near French Valley Parkway Interchange
- Lease Rate: Contact Broker