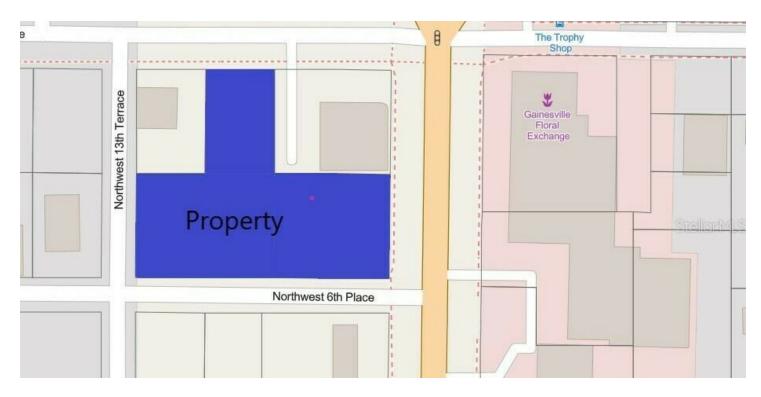

#### **PROPERTY DESCRIPTION**

Investment opportunity within 6 blocks of the University of Florida. Great redevelopment site for a mixed use or multi-family development. The property is currently developed with a 3218 square foot commercial building, a single family house and a duplex. All buildings on the site are occupied and generating a good income stream.

#### **OFFERING SUMMARY**

| Sale Price:    | \$4,999,500   |
|----------------|---------------|
| Lot Size:      | .59 Acres     |
| Building Size: | 3,218         |
| Zoning:        | U6            |
| APN:           | 15208-000-000 |
|                |               |