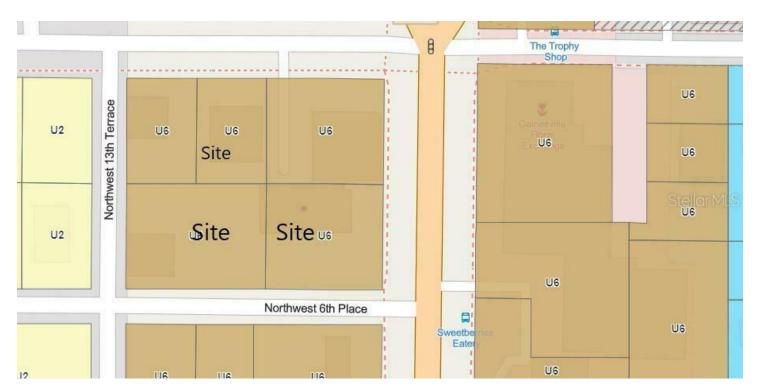

#### **PROPERTY DESCRIPTION**

Investment opportunity within 6 blocks of the University of Florida. Great redevelopment site for a mixed use or multi-family development. The property is currently developed with a 3218 square foot commercial building, a single family house and a duplex. All buildings on the site are occupied and generating a good income stream.

#### **OFFERING SUMMARY**

| Sale Price:    | \$4,999,500   |
|----------------|---------------|
| Lot Size:      | .59 Acres     |
| Building Size: | 3,218         |
| Zoning:        | U6            |
| APN:           | 15208-000-000 |
|                |               |