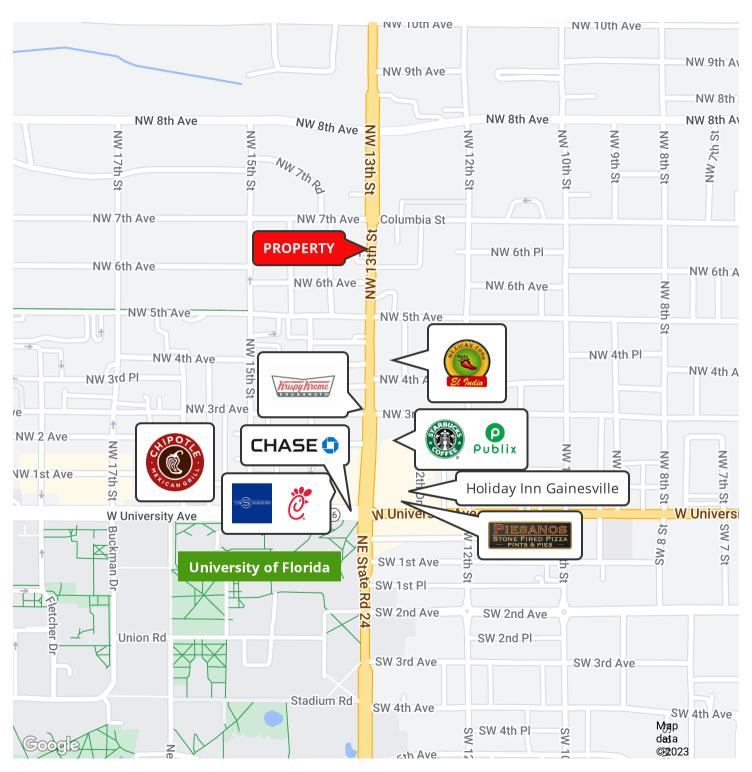

#### **PROPERTY DESCRIPTION**

Investment opportunity within 6 blocks of the University of Florida. Great redevelopment site for a mixed use or multi-family development. The property is currently developed with a 3218 square foot commercial building, a single family house and a duplex. All buildings on the site are occupied and generating a good income stream.

#### **PROPERTY HIGHLIGHTS**

- Great Investment Opportunity
- · Within 6 Blocks of the University of Florida