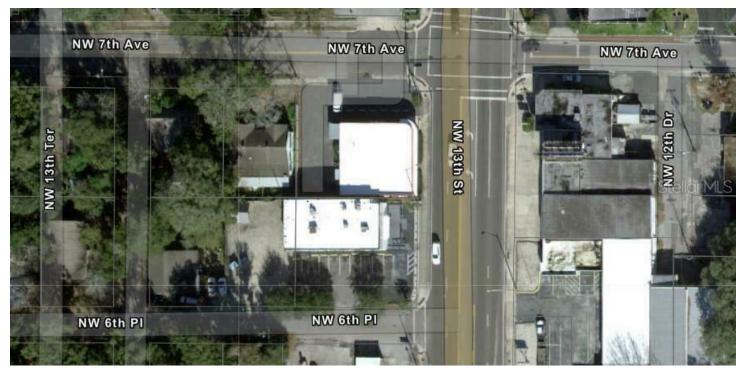

#### **PROPERTY DESCRIPTION**

Investment opportunity within 6 blocks of the University of Florida. Great redevelopment site for a mixed use or multi-family development. The property is currently developed with a 3218 square foot commercial building, a single family house and a duplex. All buildings on the site are occupied and generating a good income stream.

#### **OFFERING SUMMARY**

| Sale Price:    | \$4,999,500   |
|----------------|---------------|
| Lot Size:      | .59 Acres     |
| Building Size: | 3,218         |
| Zoning:        | U6            |
| APN:           | 15208-000-000 |
|                |               |