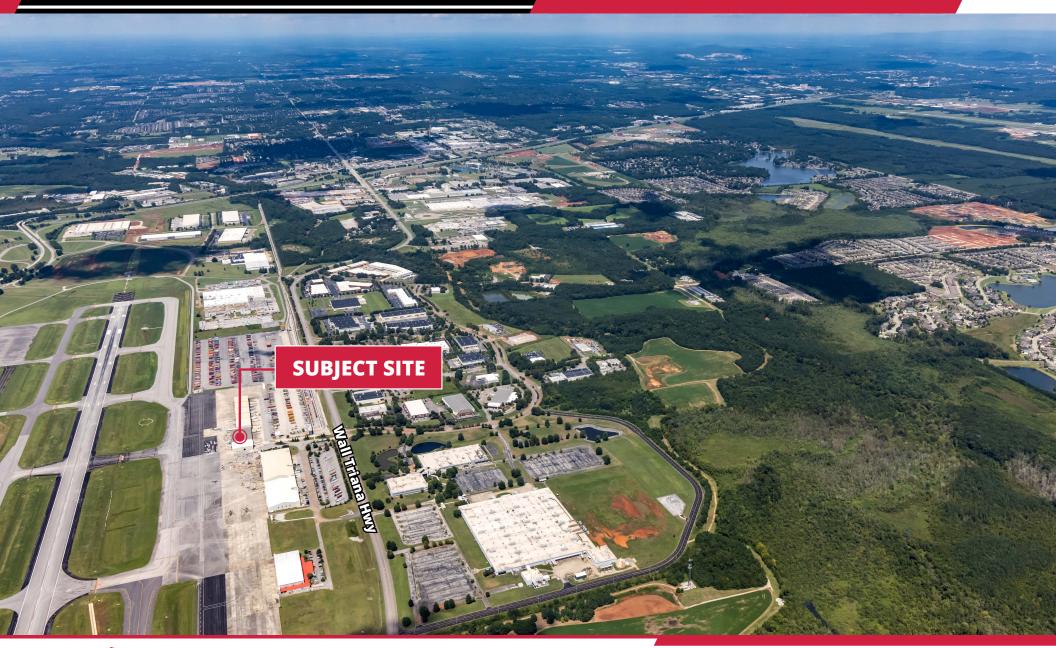

# WAREHOUSE RAMP ACCESS FOR SUB-LEASE

# **HUNTSVILLE INTERNATIONAL AIRPORT "BAY F"**

#### **LOCAL PROXIMITY SUMMARY**

| Hunstville International Airport | Onsite    | Greenbrier Industrial Park    | 9.0 Miles  |
|----------------------------------|-----------|-------------------------------|------------|
| Norfolk Southern Rail            | Onsite    | <b>Cummings Research Park</b> | 9.8 Miles  |
| International Intermodal Center  | Onsite    | New Toyota / Mazda Plant      | 11.0 Miles |
| Interstate I-565                 | 2.6 Miles | Interstate I-65               | 11.7 Miles |
| Redstone Arsenal                 | 2.8 Miles | Downtown Hunstville           | 14.1 Miles |