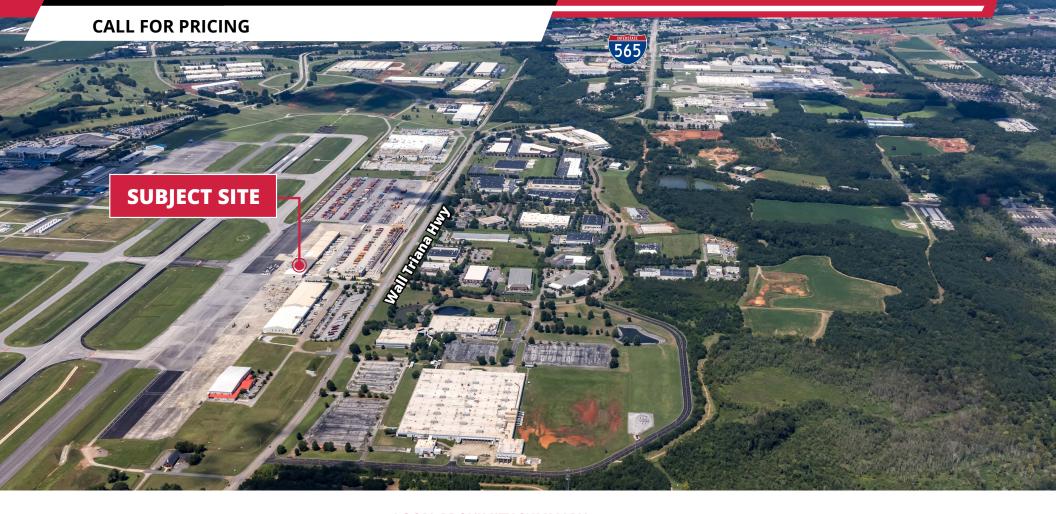

# WAREHOUSE RAMP ACCESS FOR SUB-LEASE

# **HUNTSVILLE INTERNATIONAL AIRPORT "BAY F"**

#### **PROPERTY HIGHLIGHTS**

Sub-Lease Huntsville International Airport "Bay F"

#### **LOCAL PROXIMITY SUMMARY**

| Hunstville International Airport | Onsite    | Greenbrier Industrial Park    | 9.0 Miles  |
|----------------------------------|-----------|-------------------------------|------------|
| Norfolk Southern Rail            | Onsite    | <b>Cummings Research Park</b> | 9.8 Miles  |
| International Intermodal Center  | Onsite    | New Toyota / Mazda Plant      | 11.0 Miles |
| Interstate I-565                 | 2.6 Miles | Interstate I-65               | 11.7 Miles |
| Redstone Arsenal                 | 2.8 Miles | Downtown Hunstville           | 14.1 Miles |