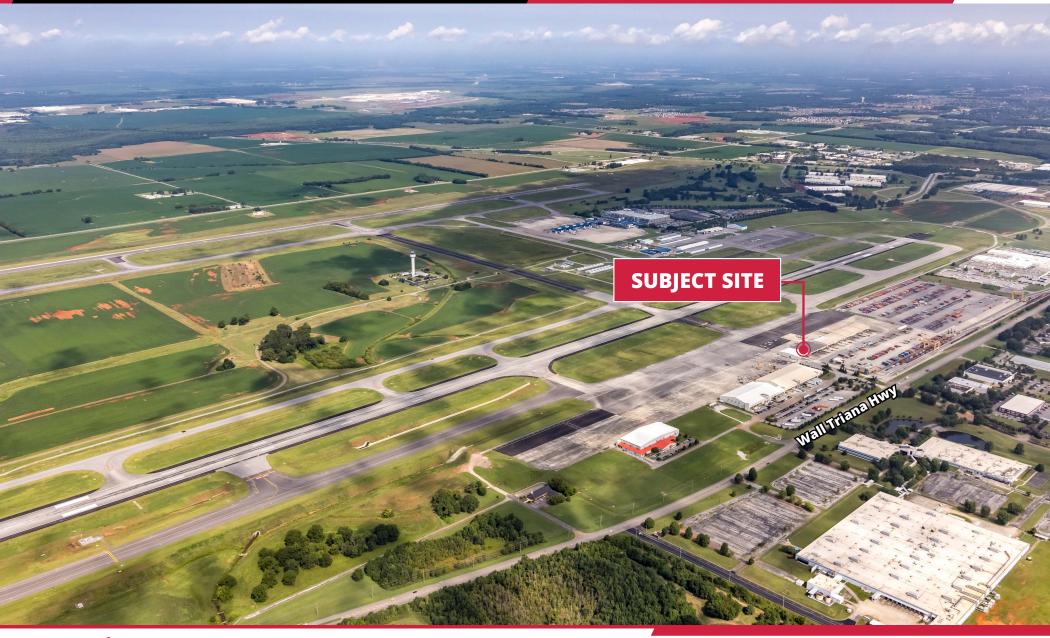

# WAREHOUSE RAMP ACCESS FOR SUB-LEASE

# **HUNTSVILLE INTERNATIONAL AIRPORT "BAY F"**

#### **LOCAL PROXIMITY SUMMARY**

| Hunstville International Airport | Onsite    | Greenbrier Industrial Park    | 9.0 Miles  |
|----------------------------------|-----------|-------------------------------|------------|
| Norfolk Southern Rail            | Onsite    | <b>Cummings Research Park</b> | 9.8 Miles  |
| International Intermodal Center  | Onsite    | New Toyota / Mazda Plant      | 11.0 Miles |
| Interstate I-565                 | 2.6 Miles | Interstate I-65               | 11.7 Miles |
| Redstone Arsenal                 | 2.8 Miles | Downtown Hunstville           | 14.1 Miles |