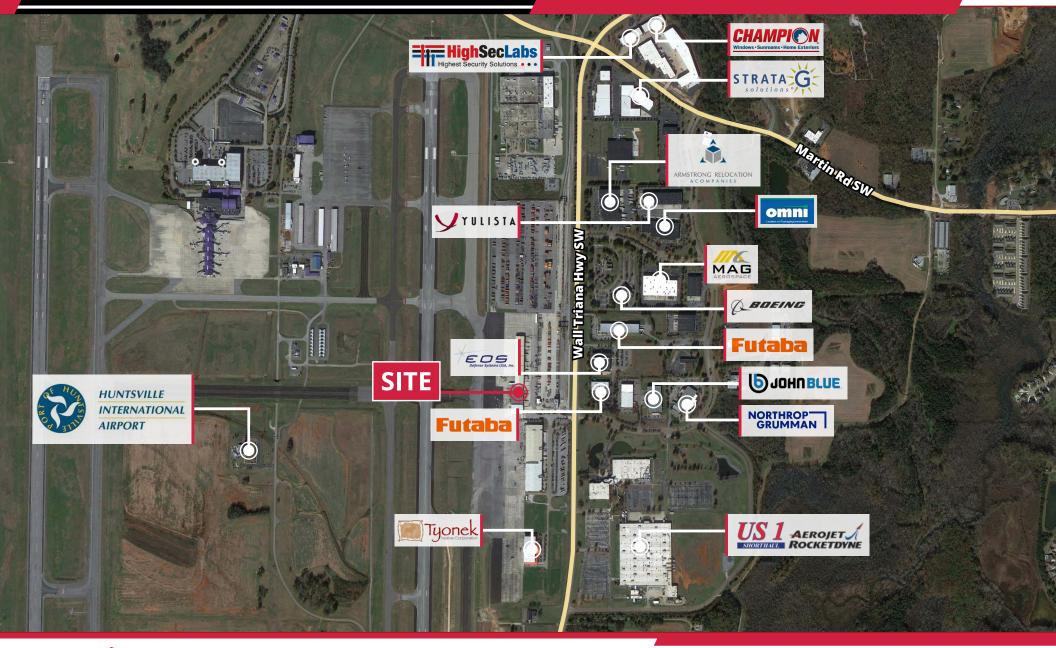

#### **PROPERTY HIGHLIGHTS**

Sub-Lease Huntsville International Airport "Bay F"

#### **LOCAL PROXIMITY SUMMARY**

| Hunstville International Airport | Onsite    | Greenbrier Industrial Park    | 9.0 Miles  |
|----------------------------------|-----------|-------------------------------|------------|
| Norfolk Southern Rail            | Onsite    | <b>Cummings Research Park</b> | 9.8 Miles  |
| International Intermodal Center  | Onsite    | New Toyota / Mazda Plant      | 11.0 Miles |
| Interstate I-565                 | 2.6 Miles | Interstate I-65               | 11.7 Miles |
| Redstone Arsenal                 | 2.8 Miles | Downtown Hunstville           | 14.1 Miles |