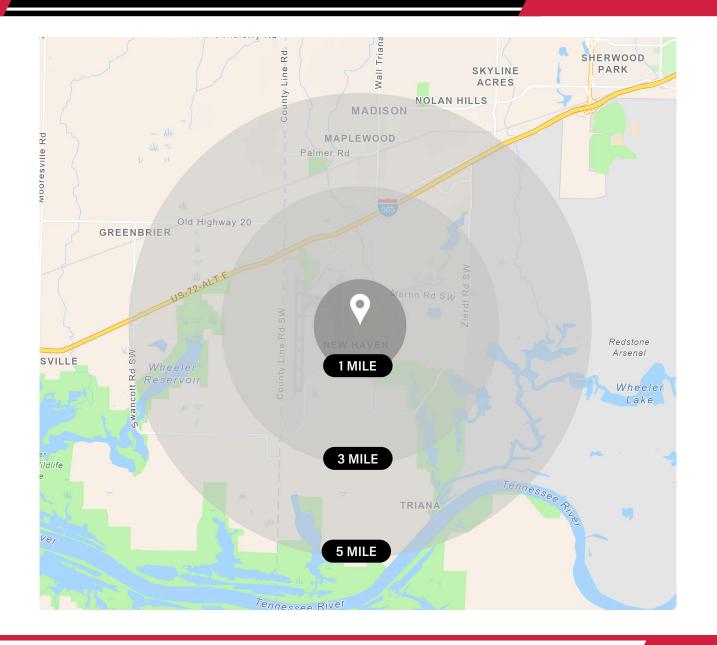

#### 1 MILE

| Population               | 14        |
|--------------------------|-----------|
| Households               | 6         |
| Families                 | 5         |
| Average Household Size   | 2.33      |
| Median Age               | 45        |
| Median Household Income  | \$132,725 |
| Average Household Income | \$171,406 |

#### 3 MILE

| Population               | 12,151    |
|--------------------------|-----------|
| Households               | 5,832     |
| Families                 | 3,111     |
| Average Household Size   | 2.08      |
| Median Age               | 34.7      |
| Median Household Income  | \$91,603  |
| Average Household Income | \$112,301 |

## 5 MILE

| Population               | 32,529    |
|--------------------------|-----------|
| Households               | 14,300    |
| Families                 | 8,299     |
| Average Household Size   | 2.27      |
| Median Age               | 35.9      |
| Median Household Income  | \$85,443  |
| Average Household Income | \$107,957 |