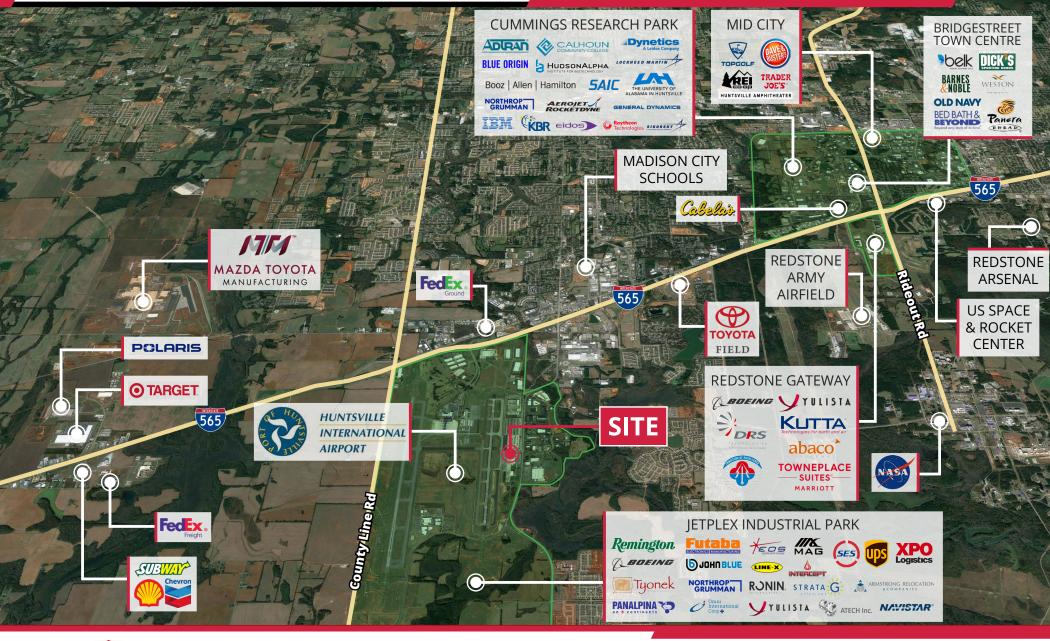

#### **PROPERTY HIGHLIGHTS**

Sub-Lease Huntsville International Airport "Bay F"

#### **LOCAL PROXIMITY SUMMARY**

| Hunstville International Airport | Onsite    | Greenbrier Industrial Park    | 9.0 Miles  |
|----------------------------------|-----------|-------------------------------|------------|
| Norfolk Southern Rail            | Onsite    | <b>Cummings Research Park</b> | 9.8 Miles  |
| International Intermodal Center  | Onsite    | New Toyota / Mazda Plant      | 11.0 Miles |
| Interstate I-565                 | 2.6 Miles | Interstate I-65               | 11.7 Miles |
| Redstone Arsenal                 | 2.8 Miles | Downtown Hunstville           | 14.1 Miles |