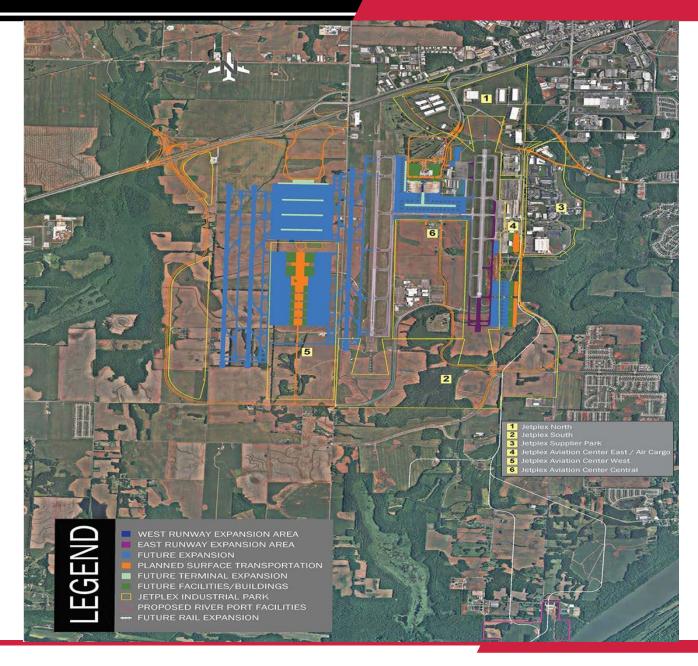

#### **PROPERTY HIGHLIGHTS**

Sub-Lease Huntsville International Airport "Bay F"

#### **LOCAL PROXIMITY SUMMARY**

| Hunstville International Airport | Onsite    | Greenbrier Industrial Park    | 9.0 Miles  |
|----------------------------------|-----------|-------------------------------|------------|
| Norfolk Southern Rail            | Onsite    | <b>Cummings Research Park</b> | 9.8 Miles  |
| International Intermodal Center  | Onsite    | New Toyota / Mazda Plant      | 11.0 Miles |
| Interstate I-565                 | 2.6 Miles | Interstate I-65               | 11.7 Miles |
| Redstone Arsenal                 | 2.8 Miles | Downtown Hunstville           | 14.1 Miles |