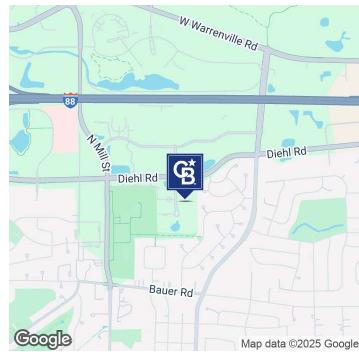

### LOCATION DESCRIPTION

Prime 1,106 sq foot office condo located in an extremely attractive building. Located in the very desirable Naperville area. This office is less than 5 minutes from I-88, and situated between two easy to access interstate exits. There is also a walking trail to a nearby park.