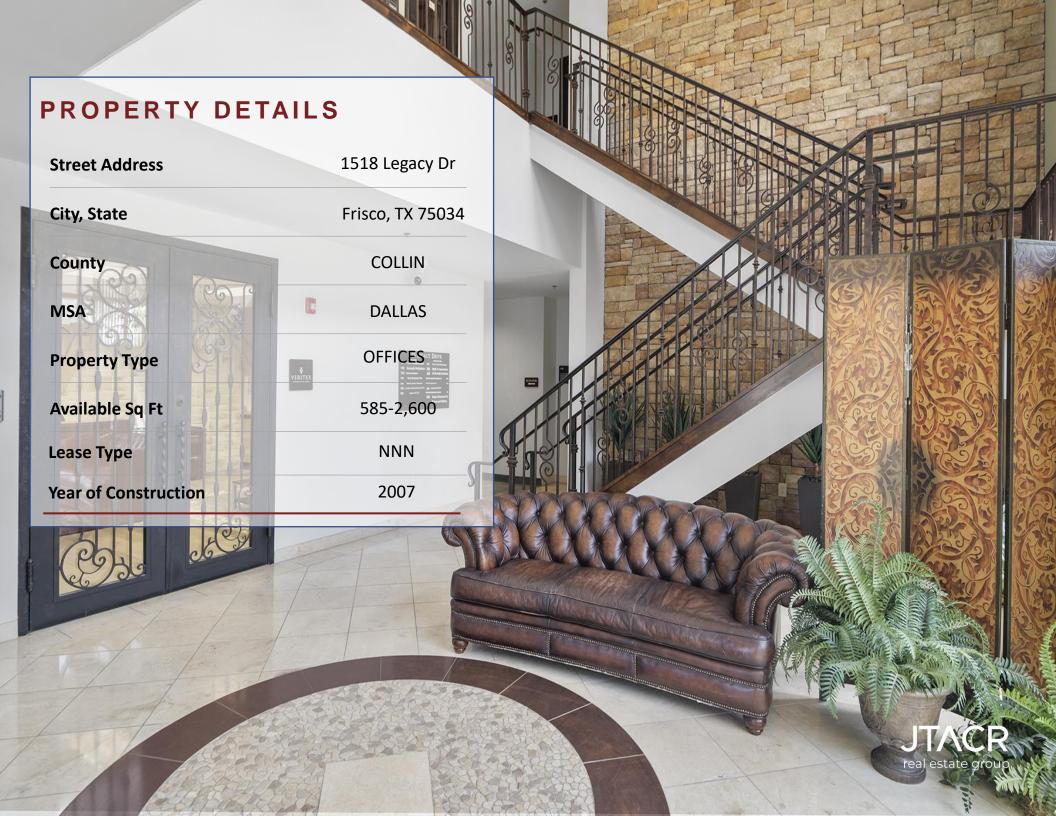

## AVAILABLE SPACE 1-585 sq ft

## AVAILABLE SPACE 2-2,600 sq ft

#### **EXECUTIVE SUMMARY**

JTACR Real Estate Group is pleased to present Cyprus Oaks at Legacy, a 27,125 square foot Class B Office located in the heart of Frisco, TX. This space is near the intersection of Dallas North Tollway and Highway 21, providing excellent accessibility to the entire region. In addition, the location is only minutes from Legacy East and Legacy West, which is home to multiple Fortune 1000 companies and the largest shopping district in North Texas.