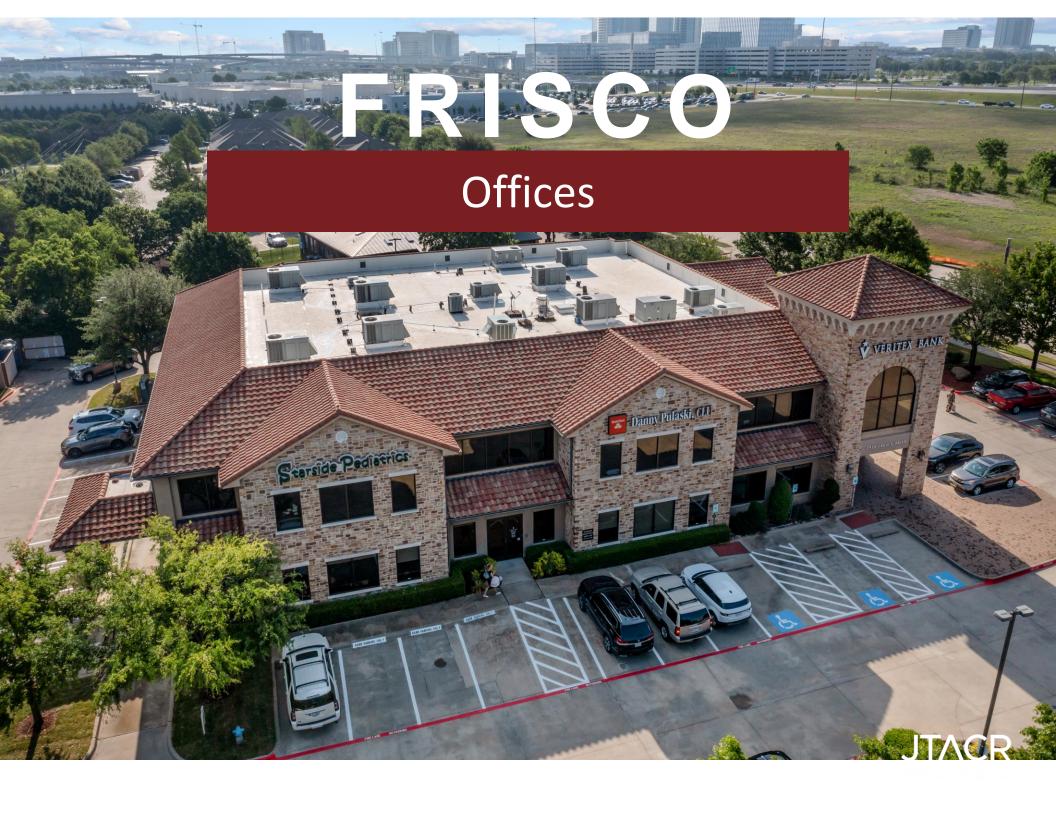

#### **EXECUTIVE SUMMARY**

JTACR Real Estate Group is pleased to present Cyprus Oaks at Legacy, a 27,125 square foot Class B Office located in the heart of Frisco, TX. This space is near the intersection of Dallas North Tollway and Highway 21, providing excellent accessibility to the entire region. In addition, the location is only minutes from Legacy East and Legacy West, which is home to multiple Fortune 1000 companies and the largest shopping district in North Texas.

#### **HIGHLIGHTS**

- Beautifully maintained Medical Office space
- •Ample Parking for both tenants and customers
- •Major developments coming to the area which will only make

the rental market increase

# FRISCO

## Offices