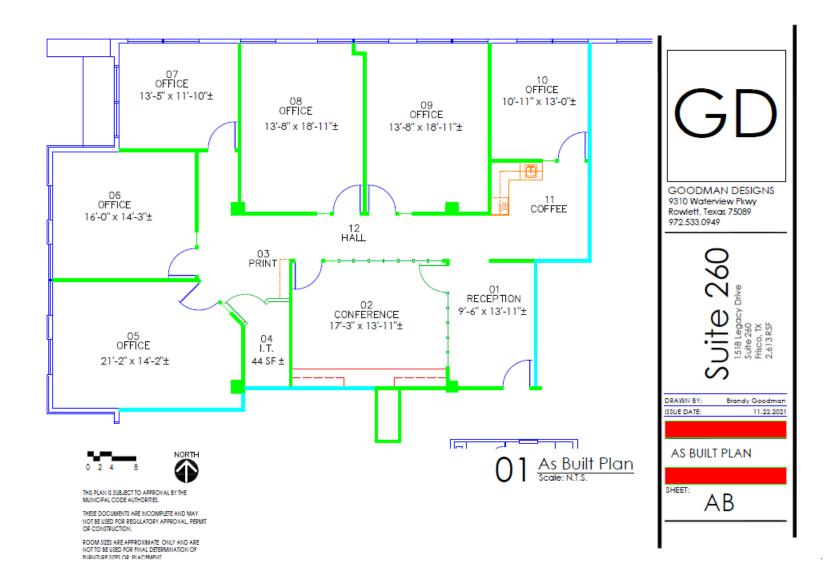

## BROKERAGE TEAM

#### CARRIE L SIEGER

Partner

direct: 262.812.6420

website: www.jtacr.com

### JOHN AULETTA

Partner

direct: 214.803.7536

Website: www.jtacr.com



## AVAILABLE SPACE 1-585 sq ft





## AVAILABLE SPACE 2-2,600 sq ft









## INVESTMENT OVERVIEW

Executive summary

Investment highlights



#### **EXECUTIVE SUMMARY**

JTACR Real Estate Group is pleased to present Cyprus Oaks at Legacy, a 27,125 square foot Class B Office located in the heart of Frisco, TX. This space is near the intersection of Dallas North Tollway and Highway 21, providing excellent accessibility to the entire region. In addition, the location is only minutes from Legacy East and Legacy West, which is home to multiple Fortune 1000 companies and the largest shopping district in North Texas.

#### **HIGHLIGHTS**

- Beautifully maintained Medical Office space
- •Ample Parking for both tenants and customers
- •Major developments coming to the area which will only make

the rental market increase

- Frisco Flyers Addition
- FCS Office Int