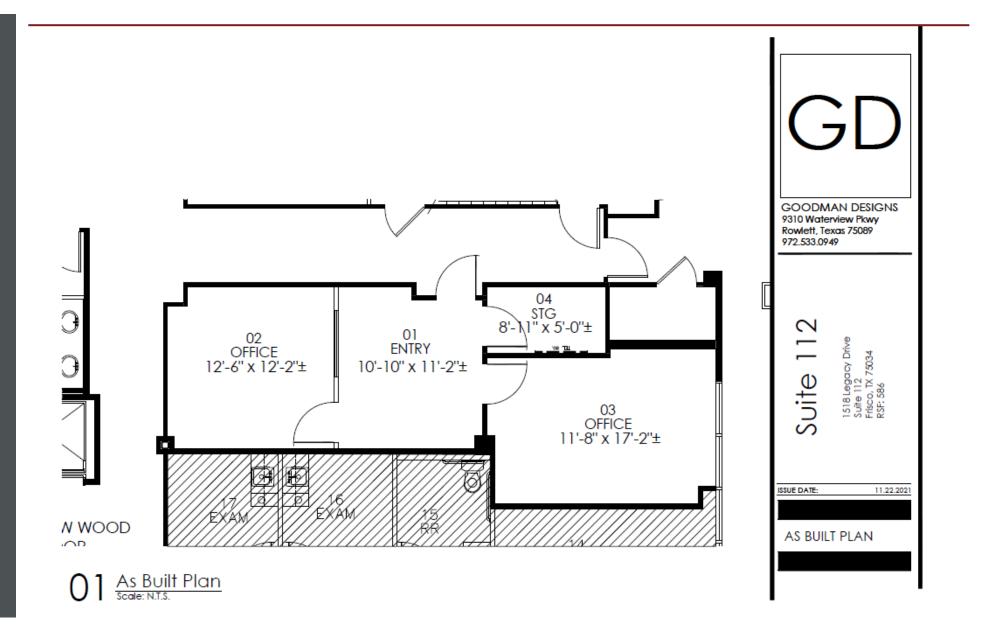

## BROKERAGE TEAM

#### CARRIE L SIEGER

Partner

direct: 262.812.6420

website: www.jtacr.com

### JOHN AULETTA

Partner

direct: 214.803.7536

Website: www.jtacr.com



## AVAILABLE SPACE 1-585 sq ft





## AVAILABLE SPACE 2-2,600 sq ft









## INVESTMENT OVERVIEW

Executive summary

Investment highlights



#### **EXECUTIVE SUMMARY**

JTACR Real Estate Group is pleased to present Cyprus Oaks at Legacy, a 27,125 square foot Class B Office located in the heart of Frisco, TX. This space is near the intersection of Dallas North Tollway and Highway 21, providing excellent accessibility to the entire region. In addition, the location is only minutes from Legacy East and Legacy West, which is home to multiple Fortune 1000 companies and the largest shopping district in North Texas.

#### **HIGHLIGHTS**

- Beautifully maintained Medical Office space
- •Ample Parking for both tenants and customers
- •Major developments coming to the area which will only make

the rental market increase

- F