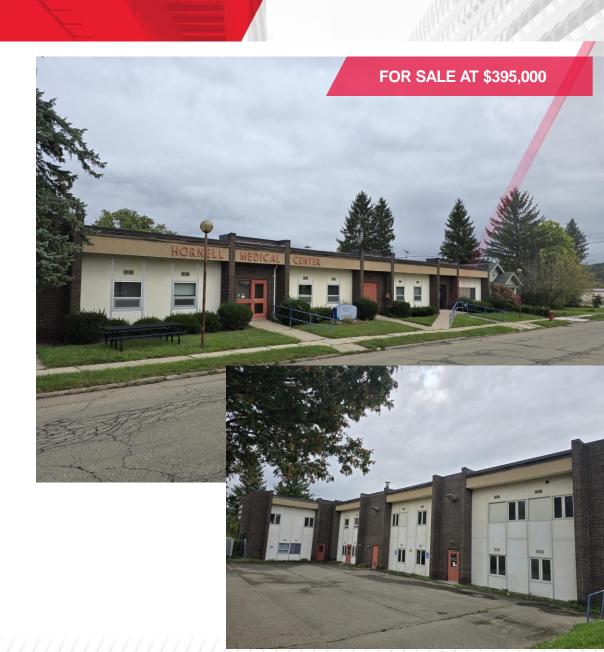

## **Property Highlights**

- Approximately 11,000 sf two story medical office building consisting of two separate units on 2<sup>nd</sup> floor and one large unit on 1<sup>st</sup> floor.
- Parking in rear or on street parking.
- Portion of HVAC system was updated in May 2024 and the upper units were remodeled in 2022.
- The building can easily be converted to apartments, retail or maintain as office/medical space.

## Property Photos