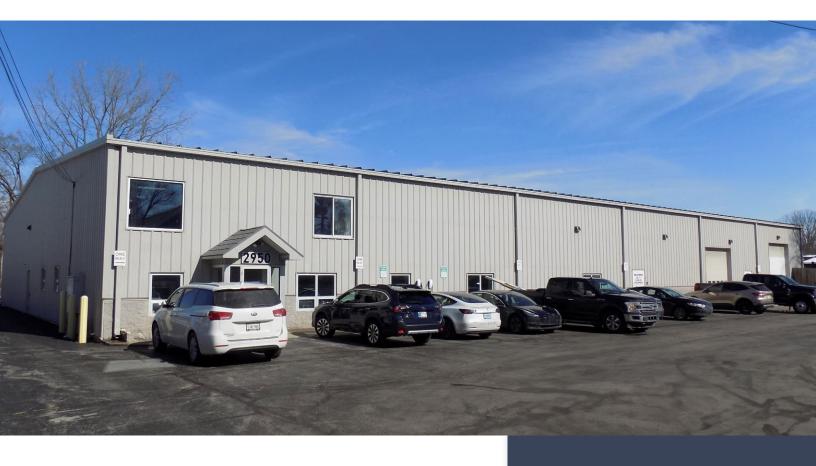

#### Industrial flex building for sale or lease

2950 E Hanna Avenue Indianapolis, IN

# Industrial building with expansion opportunity

- 18,200 sf available for lease/owner-occupancy
- 15,786 sf fully conditioned, industrial building consisting of 7,600 sf warehouse and 8,186 sf office, with 16' - 22' clear height, 2 grade-high dock doors, and 2 drive-in doors (12' x 12' and 12' x 14')
- Additional 2,414 sf storage warehouse with 10' 15' clear height, 1 drive-in door (10' x 10'), 1 grade-level dock, and 1 ramp with drive-in door (10' x 10')
- 0.41± acre potential expansion land with an existing 3,113 sf single-family residence
- Income in place with second floor tenant in main building and the single-family residence