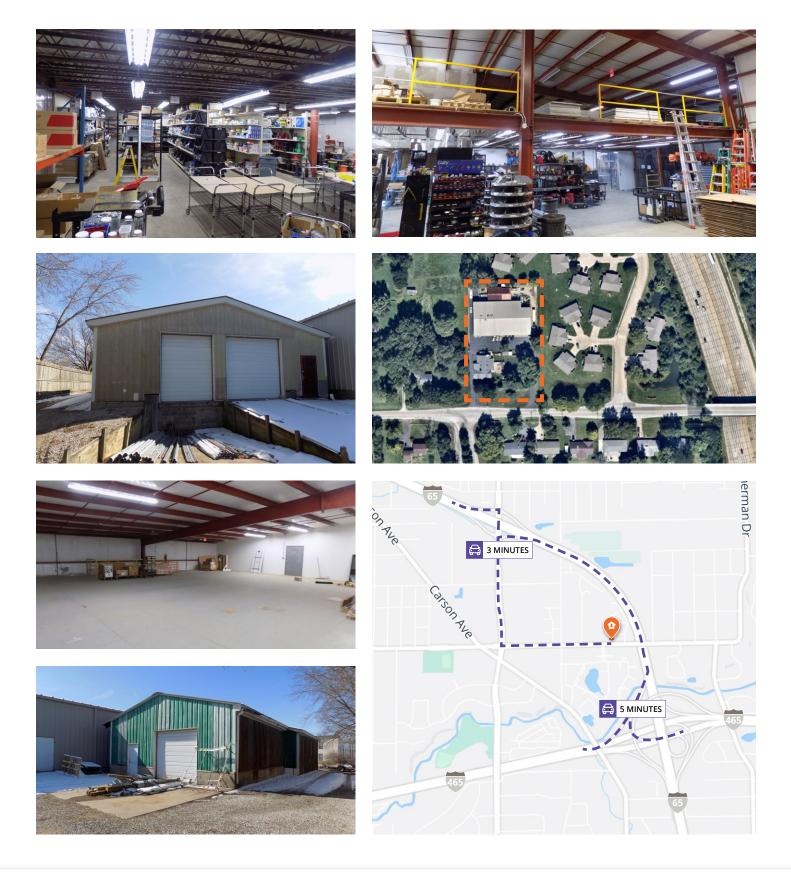

# Industrial building with expansion opportunity

- 18,200 sf available for lease/owner-occupancy
- 15,786 sf fully conditioned, industrial building consisting of 7,600 sf warehouse and 8,186 sf office, with 16' - 22' clear height, 2 grade-high dock doors, and 2 drive-in doors (12' x 12' and 12' x 14')
- Additional 2,414 sf storage warehouse with 10' 15' clear height, 1 drive-in door (10' x 10'), 1 grade-level dock, and 1 ramp with drive-in door (10' x 10')
- 0.41± acre potential expansion land with an existing 3,113 sf single-family residence
- Income in place with second floor tenant in main building and the single-family residence