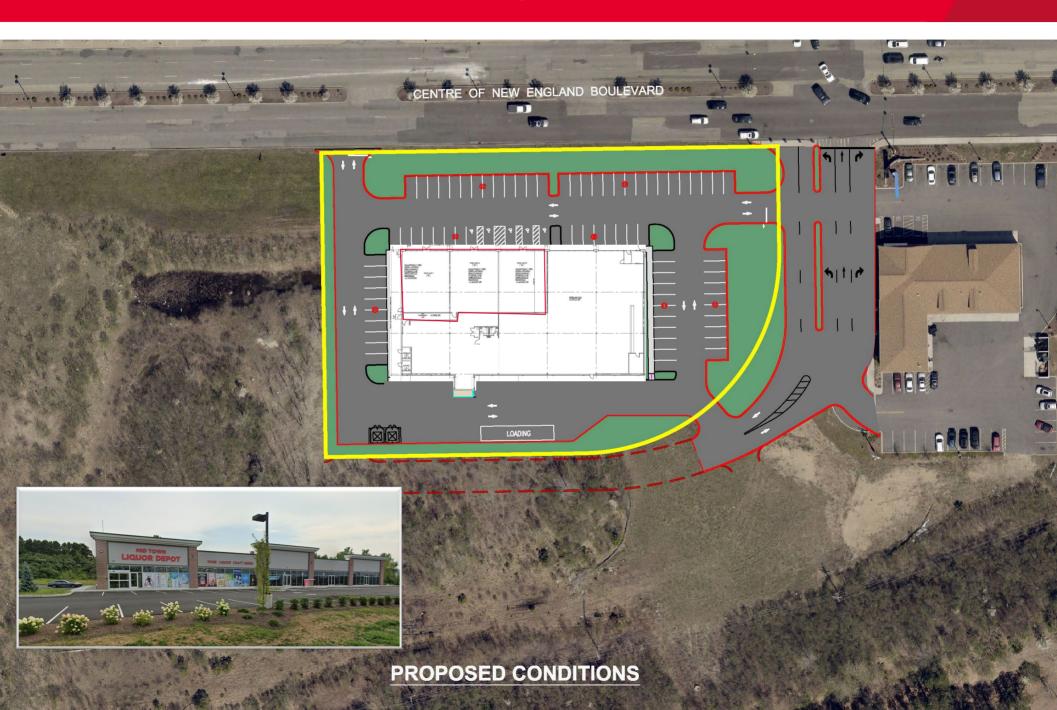

## ±6,000 SF Available Subdividable to ±2,000 SF Lease Rate: Upon Request

#### **Property Highlights**

- New retail pad building in Centre of New England
- Liquor store anchored with great sight lines and access
- Strong parking field
- Excellent retail synergy with Walmart, BJ's, Home Depot, Wendy's, T-Mobile, Cracker Barrel, Applebee's, Marriott, Holiday Inn, Hampton Inn
- Direct access to I-95