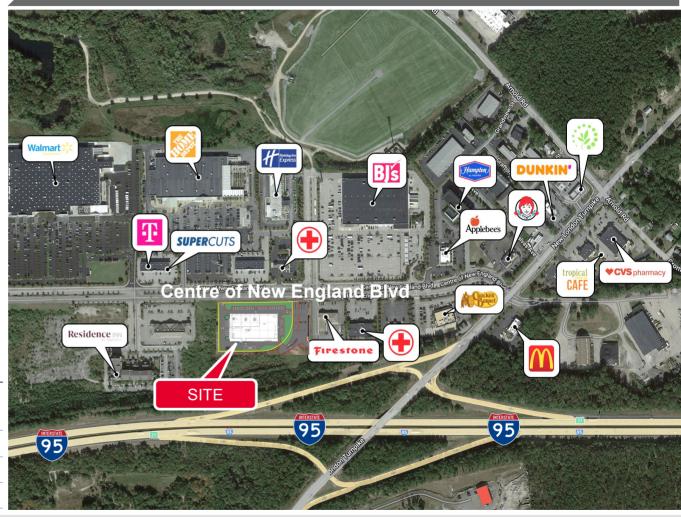

#### **Property Highlights**

- New retail pad building in Centre of New England
- Liquor store anchored with great sight lines and access
- Strong parking field
- Excellent retail synergy with Walmart, BJ's, Home Depot, Wendy's, T-Mobile, Cracker Barrel, Applebee's, Marriott, Holiday Inn, Hampton Inn
- Direct access to I-95

#### **Traffic**

I-95 70,000 adt

| DEMOS   | Population | Med. HH  | Daytime Pop |
|---------|------------|----------|-------------|
|         |            | Income   | (Total)     |
| 3 miles | 35,584     | \$70,454 | 28,036      |
| 5 miles | 80,580     | \$74,233 | 71,794      |
| 7 miles | 133,406    | \$76,794 | 124,814     |