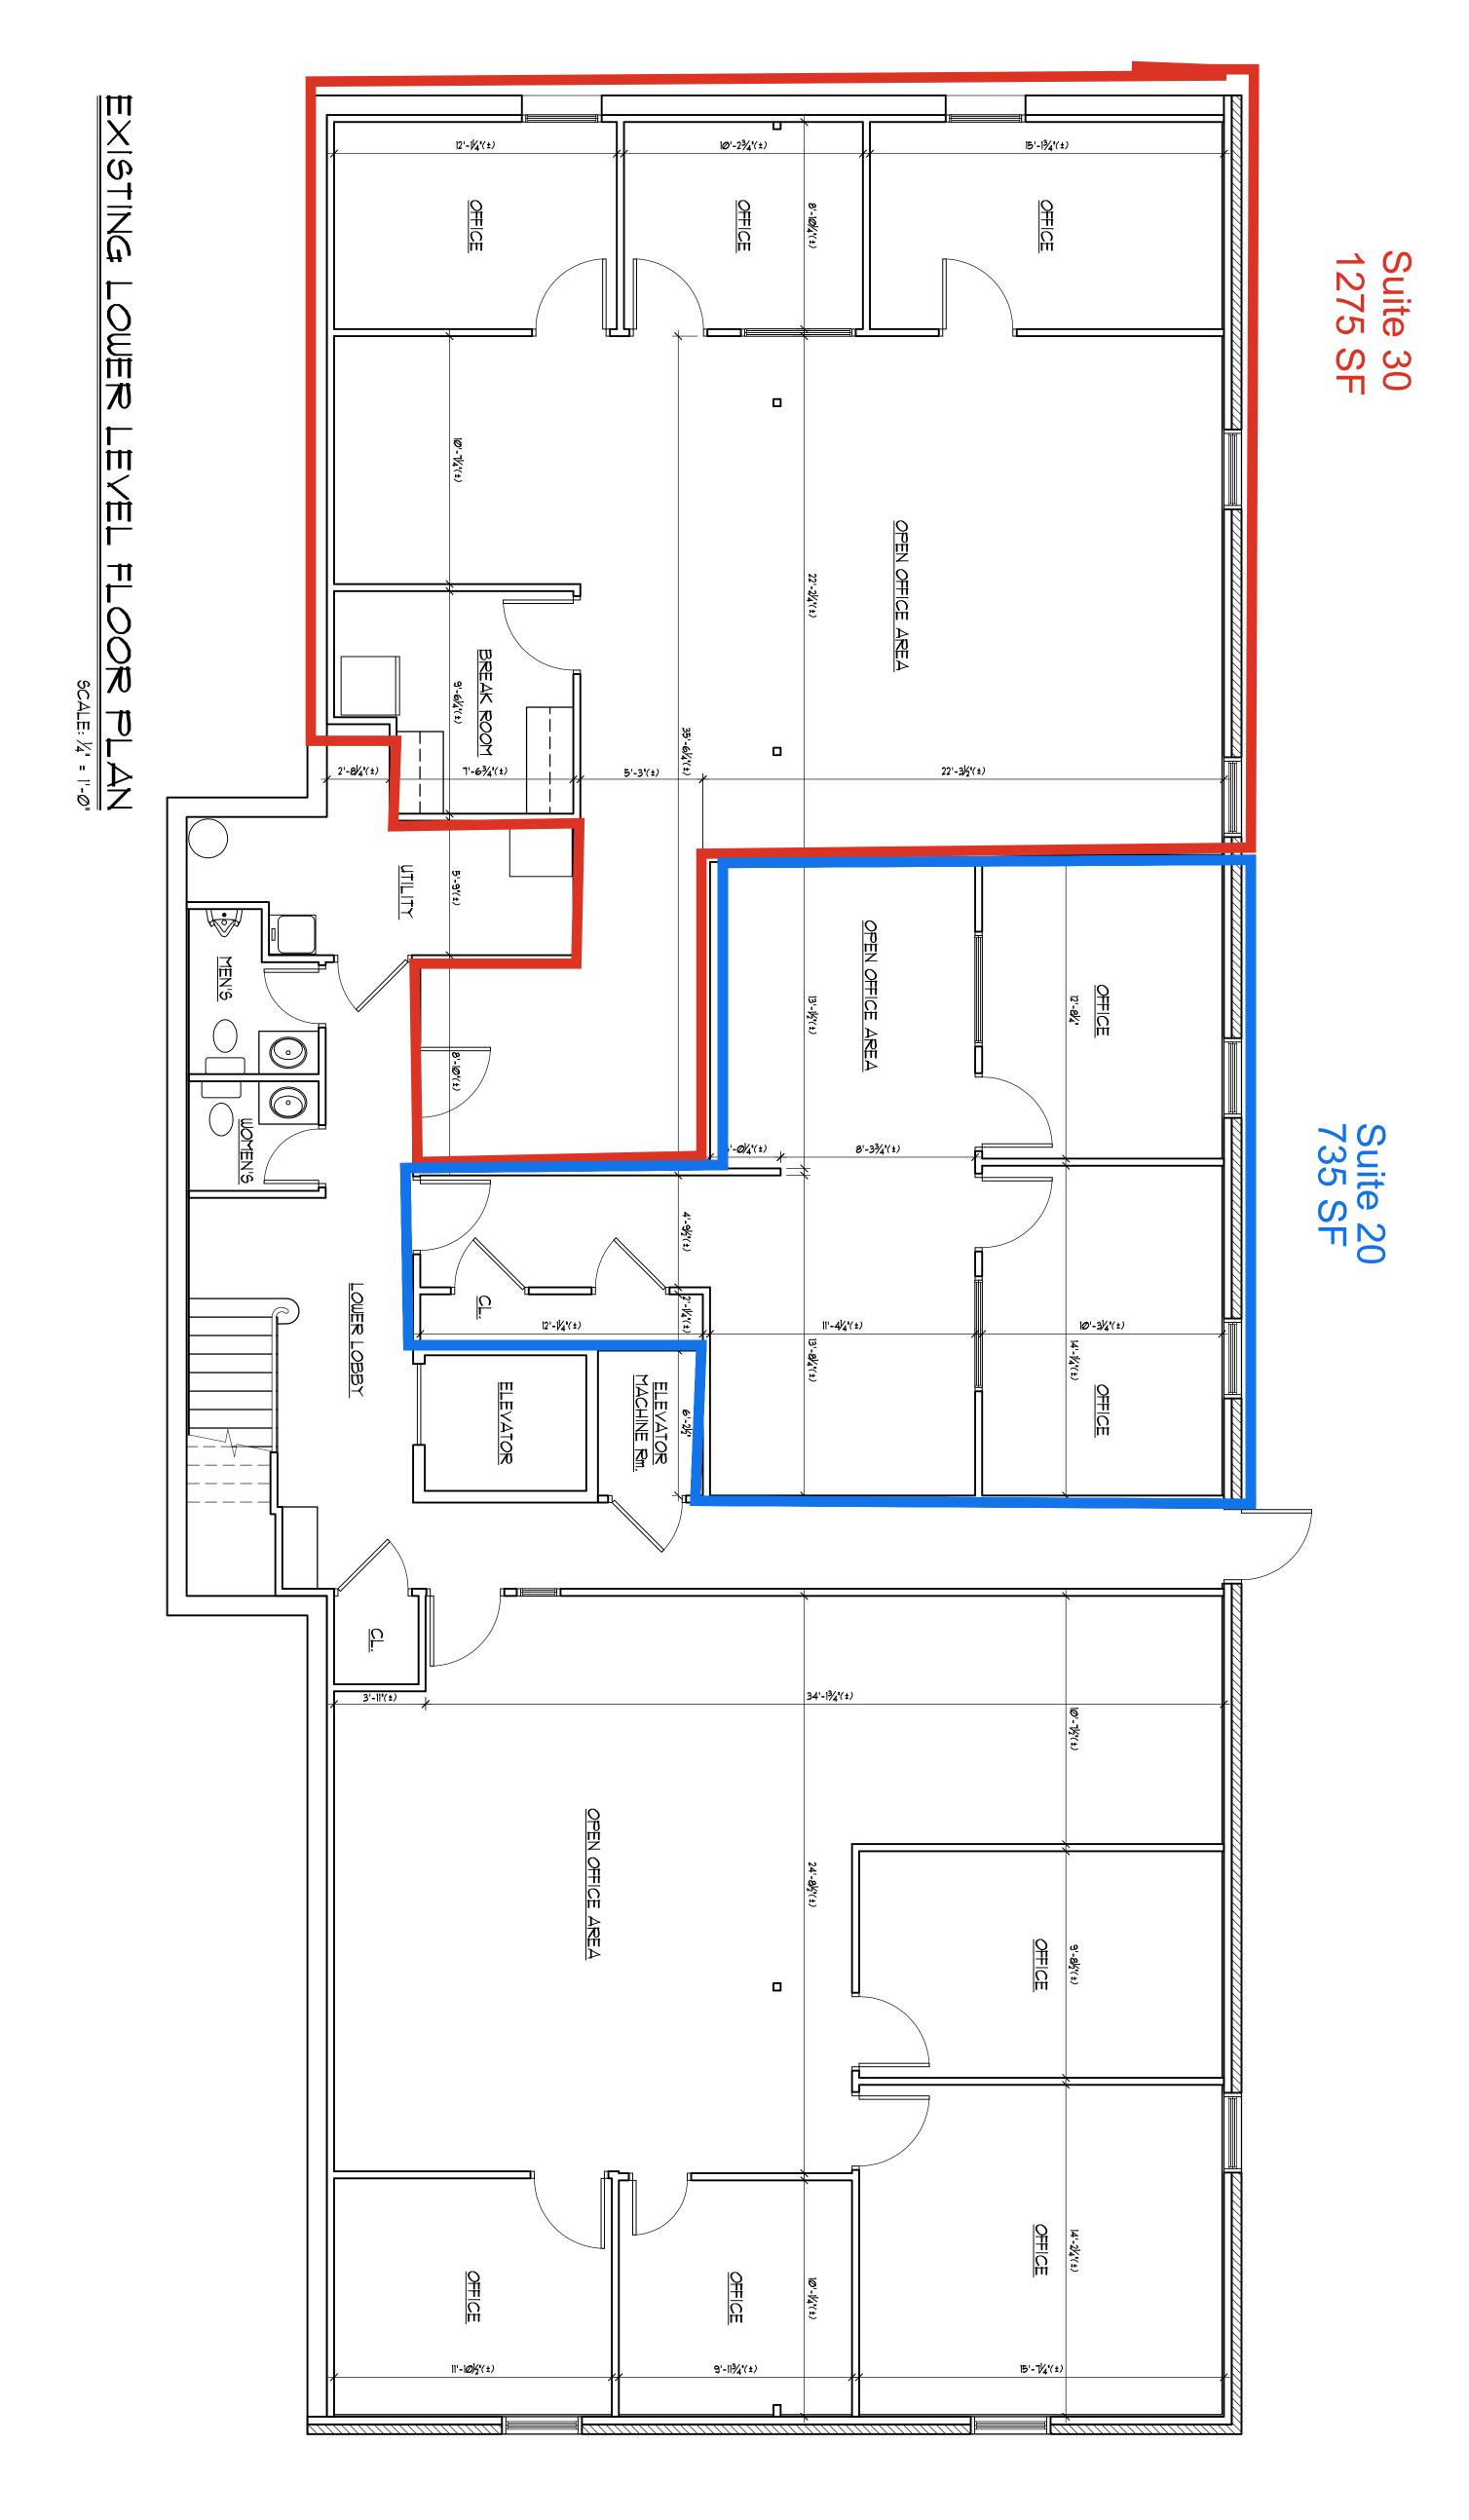

Spaces are currently combined for 2,010 SF but can be easily divided back into two spaces.

|                                                     |                                                                                                   |                                                                                                                                                                 | Copyright by Tim Nelson Architect, Ltd. © 2020                                                                     |
|-----------------------------------------------------|---------------------------------------------------------------------------------------------------|-----------------------------------------------------------------------------------------------------------------------------------------------------------------|--------------------------------------------------------------------------------------------------------------------|
| EXISTING LOWER LEVEL FLOOR PLAN  Page  Pages  Pages | AS-BUILT DRAWINGS OF:  NORTH AVENUE OFFICE PARK  1652 E. MAIN STREET  ST. CHARLES, ILLINOIS 60174 | TIM NELSON ARCHITECT, LTD.  Custom Homes • Additions • Remodeling  421 James, Geneva, IL 60134 Tel (630) 397-5122 Fax (630) 232-1135 tim@timnelsonarchitect.com | Project No. 20021  Drawn By TN  Design 4/22/20  Client Revisions: 8/6/20  Construction 8/26/20  Village Revisions: |