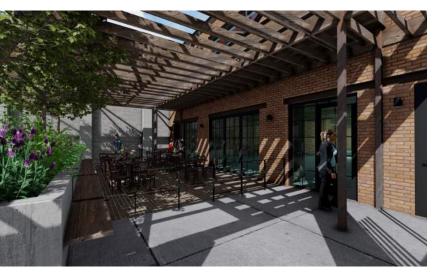

## SPACES DESIGNED FOR:

# FLEXIBLE USE SPACES:

| RESTAURANT | BASEMENT          | (4000 sf) |
|------------|-------------------|-----------|
| RETAIL     | FIRST FLOOR       | (7000 sf) |
| OFFICE     | WEST PATO         | (470 sf)  |
| STUDIOS    | SECOND FLOOR      | (7000 sf) |
| EVENTS     | SECOND FLOOR DECK | (186 sf)  |

#### **BASEMENT UNIT**

Total = 4000 sf

### FIRST FLOOR

Unit A 4,350 Unit B 2,650 Total = 7,000 sf

### SECOND FLOOR

Unit C 3,020 Unit D 1,660 Unit E 2,320 Total = 7,000 sf





**First Floor Entry** 

# View from Santa Fe Drive



Entry Space to 753



Interior at First Floor



View Looking South on Santa Fe Drive





View from Second Floor

# View Along Santa Fe Drive





West Patio View















West Patio View



# **BASEMENT FLOOR PLAN**





**FIRST FLOOR PLAN** 





# WEST PATIO PLAN







SECOND FLOOR PLAN





**ROOF PLAN**