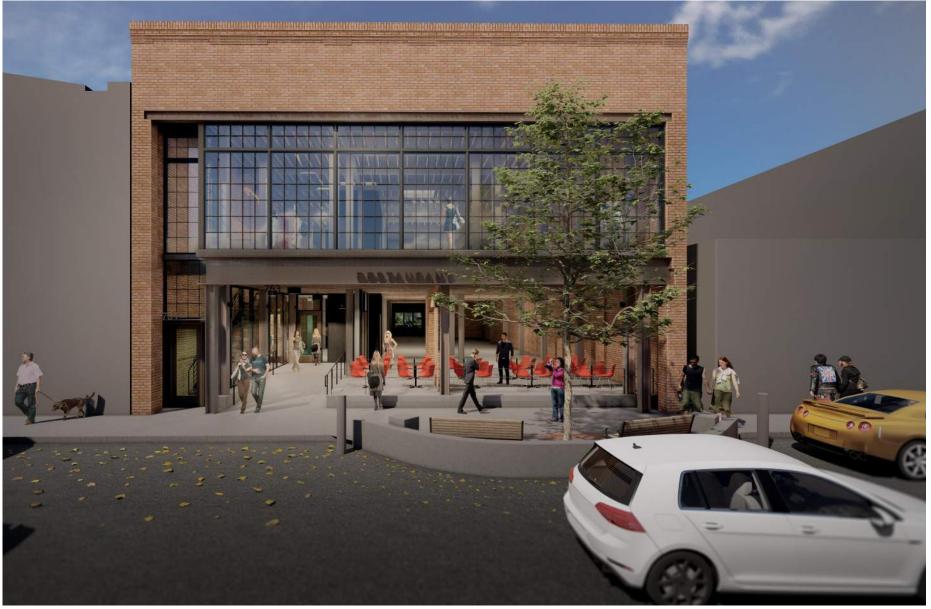

## SPACES DESIGNED FOR:

# FLEXIBLE USE SPACES:

| RESTAURANT | BASEMENT          | (4000 sf) |
|------------|-------------------|-----------|
| RETAIL     | FIRST FLOOR       | (7000 sf) |
| OFFICE     | WEST PATO         | (470 sf)  |
| STUDIOS    | SECOND FLOOR      | (7000 sf) |
| EVENTS     | SECOND FLOOR DECK | (186 sf)  |

#### **BASEMENT UNIT**

Total = 4000 sf

### FIRST FLOOR

Unit A 4,350 Unit B 2,650 Total = 7,000 sf

### SECOND FLOOR

Unit C 3,020 Unit D 1,660 Unit E 2,320 Total = 7,000 sf





**First Floor Entry** 

# View from Santa Fe Drive



Entry Space to 753



Interior at First Floor



View Looking South on Santa Fe Drive





View from Second Floor

# View Along Santa Fe Drive





West Patio View















West Patio View



# **BASEMENT FLOOR PLAN**





**FIRST FLOOR PLAN** 





# WEST PATIO PLAN







SECOND FLOOR PLAN





**ROOF PLAN**