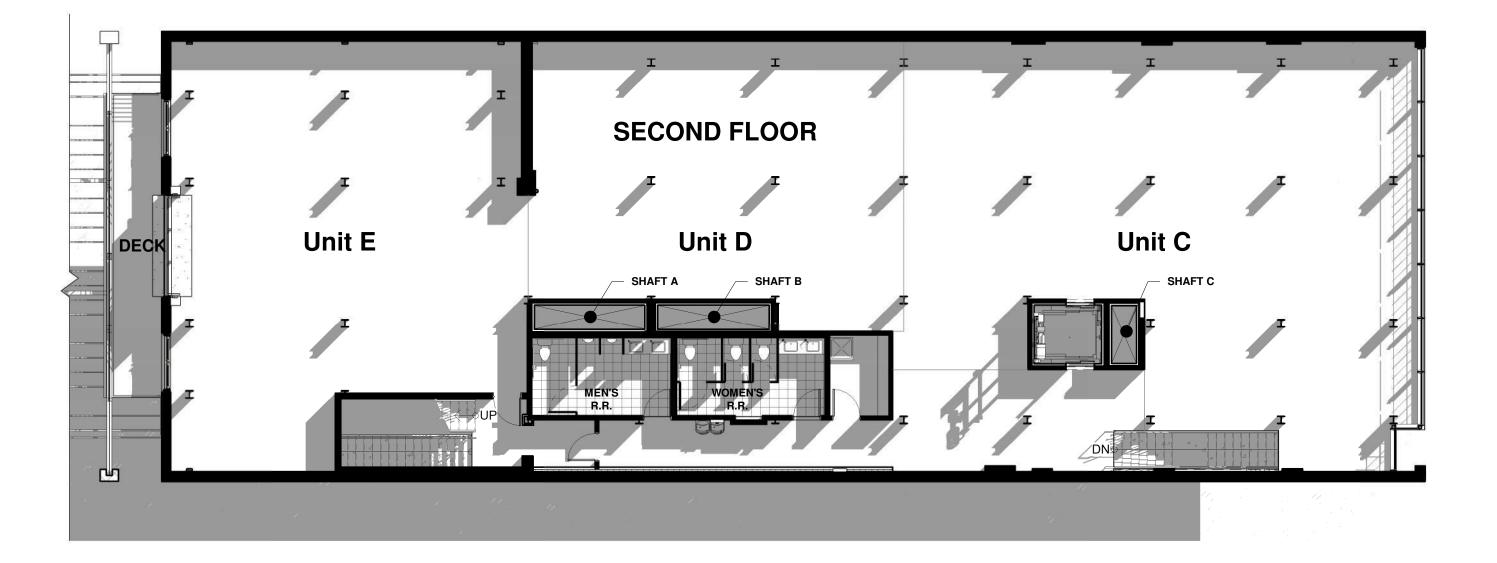

### SECOND FLOOR

Unit C 3,020 Unit D 1,660 Unit E 2,320 Total = 7,000 sf

**First Floor Entry** 

# WEST PATIO PLAN

SECOND FLOOR PLAN

**ROOF PLAN** 