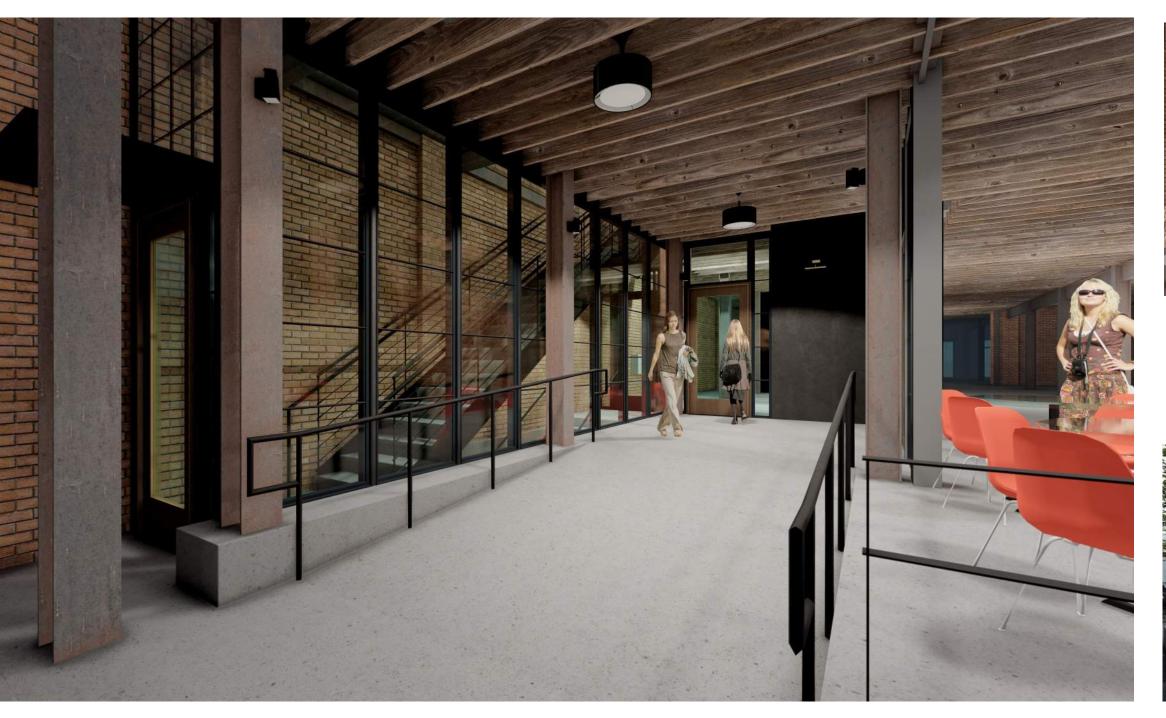

# View from Santa Fe Drive

Entry Space to 753

Interior at First Floor

View Looking South on Santa Fe Drive

View from Second Floor