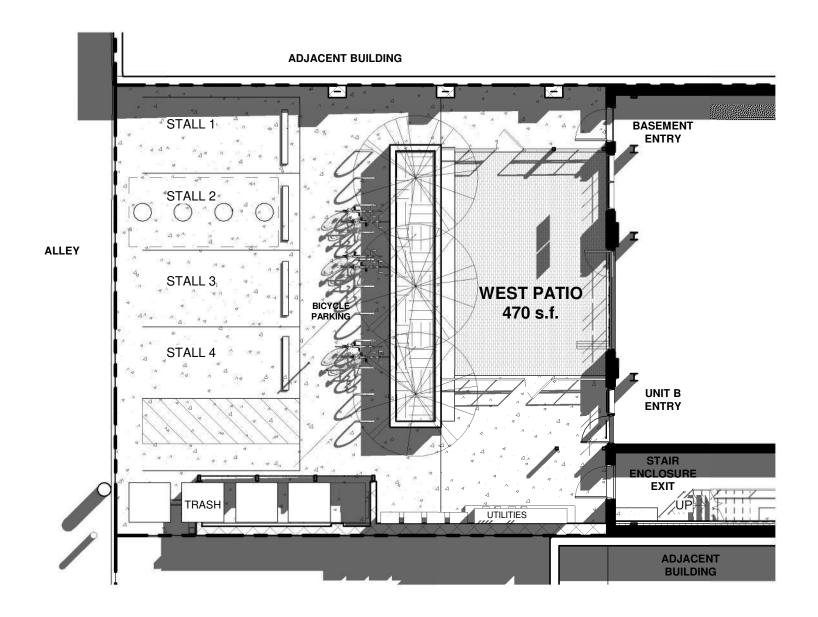

R:

# FLEXIBLE USE SPACES:

| RESTAURANT | BASEMENT          | (4000 sf) |
|------------|-------------------|-----------|
| RETAIL     | FIRST FLOOR       | (7000 sf) |
| OFFICE     | WEST PATO         | (470 sf)  |
| STUDIOS    | SECOND FLOOR      | (7000 sf) |
| EVENTS     | SECOND FLOOR DECK | (186 sf)  |

#### **BASEMENT UNIT**

Total = 4000 sf

### FIRST FLOOR

Unit A 4,350 Unit B 2,650 Total = 7,000 sf

### SECOND FLOOR

Unit C 3,020 Unit D 1,660 Unit E 2,320 Total = 7,000 sf





**First Floor Entry** 

# View from Santa Fe Drive



Entry Space to 753



Interior at First Floor



View Looking South on Santa Fe Drive





View from Second Floor

# View Along Santa Fe Drive





West Patio View















West Patio View



# **BASEMENT FLOOR PLAN**





**FIRST FLOOR PLAN** 





# WEST PATIO PLAN







SECOND FLOOR PLAN





**ROOF PLAN**