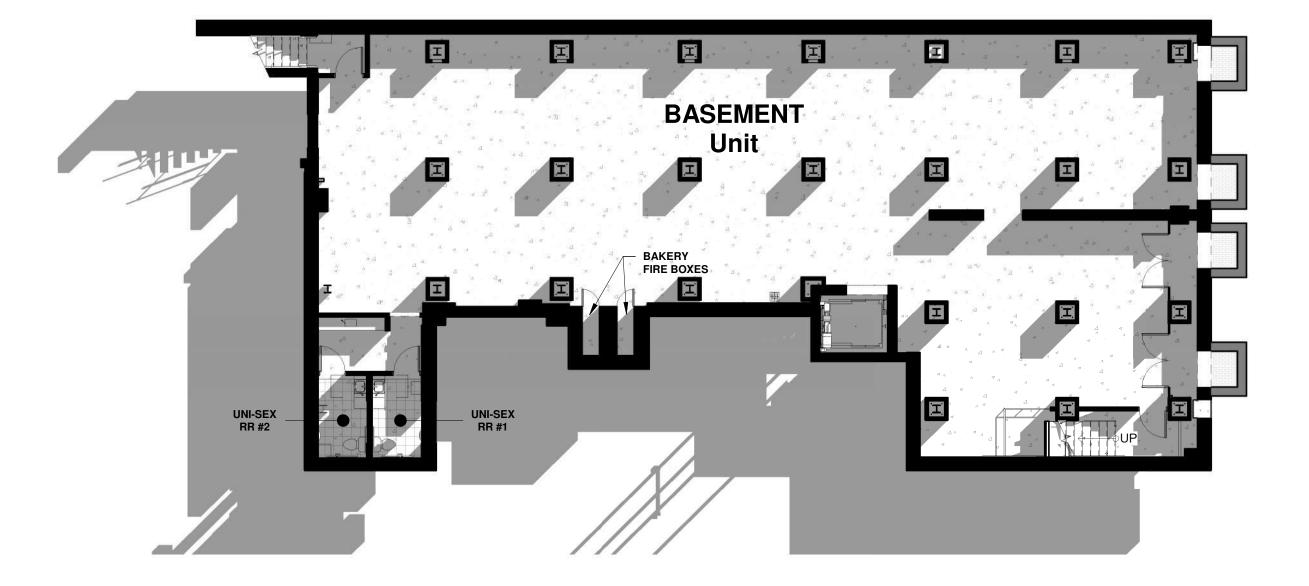

#### **BASEMENT UNIT**

Total = 4000 sf

# **BASEMENT FLOOR PLAN**

**FIRST FLOOR PLAN** 