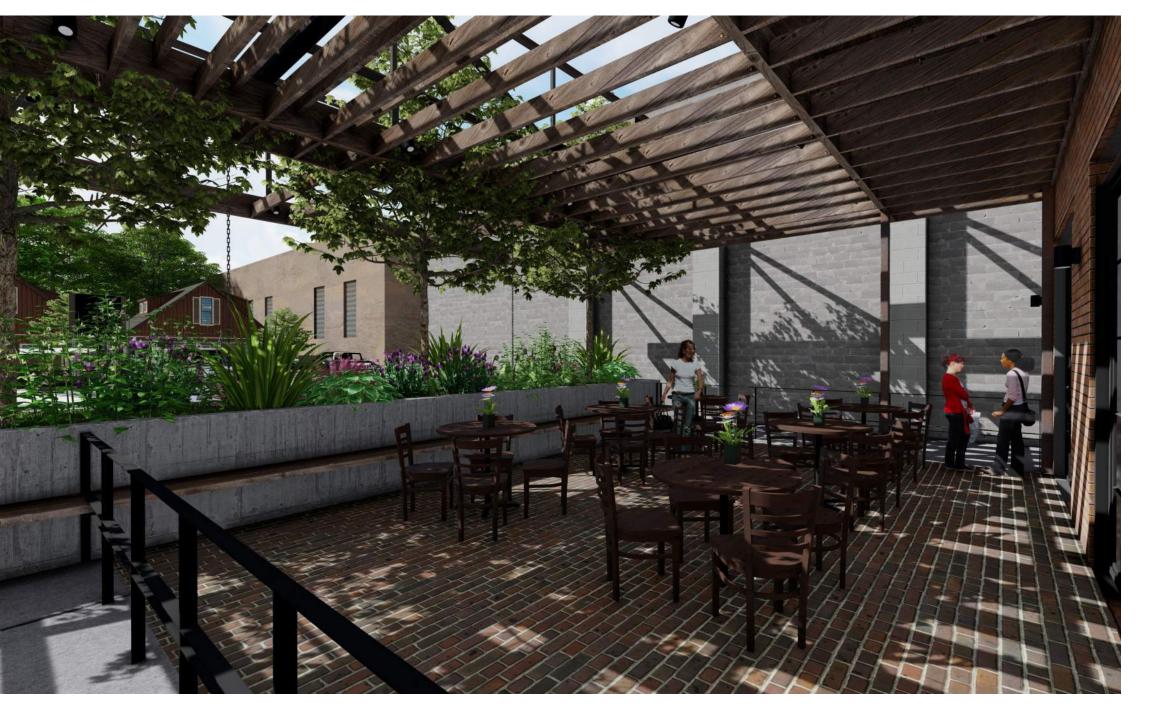

## SPACES DESIGNED FOR:

# FLEXIBLE USE SPACES:

| RESTAURANT | BASEMENT          | (4000 sf) |
|------------|-------------------|-----------|
| RETAIL     | FIRST FLOOR       | (7000 sf) |
| OFFICE     | WEST PATO         | (470 sf)  |
| STUDIOS    | SECOND FLOOR      | (7000 sf) |
| EVENTS     | SECOND FLOOR DECK | (186 sf)  |

#### **BASEMENT UNIT**

Total = 4000 sf

### FIRST FLOOR

Unit A 4,350 Unit B 2,650 Total = 7,000 sf

### SECOND FLOOR

Unit C 3,020 Unit D 1,660 Unit E 2,320 Total = 7,000 sf





**First Floor Entry** 

# View from Santa Fe Drive



Entry Space to 753



Interior at First Floor



View Looking South on Santa Fe Drive





View from Second Floor

# View Along Santa Fe Drive





West Patio View















West Patio View



# **BASEMENT FLOOR PLAN**





**FIRST FLOOR PLAN** 





# WEST PATIO PLAN







SECOND FLOOR PLAN





**ROOF PLAN**