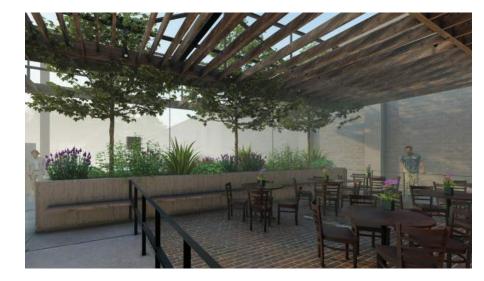

## SPACES DESIGNED FOR:

# FLEXIBLE USE SPACES:

| RESTAURANT | BASEMENT          | (4000 sf) |
|------------|-------------------|-----------|
| RETAIL     | FIRST FLOOR       | (7000 sf) |
| OFFICE     | WEST PATO         | (470 sf)  |
| STUDIOS    | SECOND FLOOR      | (7000 sf) |
| EVENTS     | SECOND FLOOR DECK | (186 sf)  |

#### **BASEMENT UNIT**

Total = 4000 sf

### FIRST FLOOR

Unit A 4,350 Unit B 2,650 Total = 7,000 sf

### SECOND FLOOR

Unit C 3,020 Unit D 1,660 Unit E 2,320 Total = 7,000 sf





**First Floor Entry** 

# View from Santa Fe Drive



Entry Space to 753



Interior at First Floor



View Looking South on Santa Fe Drive





View from Second Floor

# View Along Santa Fe Drive





West Patio View















West Patio View



# **BASEMENT FLOOR PLAN**





**FIRST FLOOR PLAN** 





# WEST PATIO PLAN







SECOND FLOOR PLAN





**ROOF PLAN**