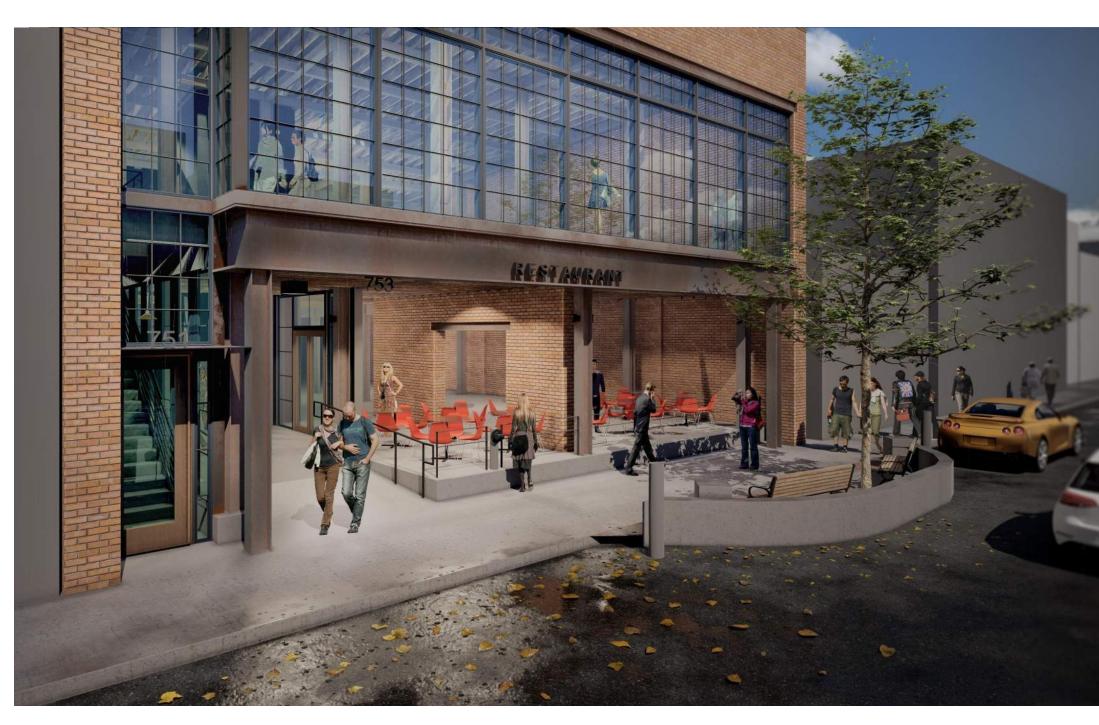

# View from Santa Fe Drive

Entry Space to 753

Interior at First Floor

View Looking South on Santa Fe Drive

View from Second Floor