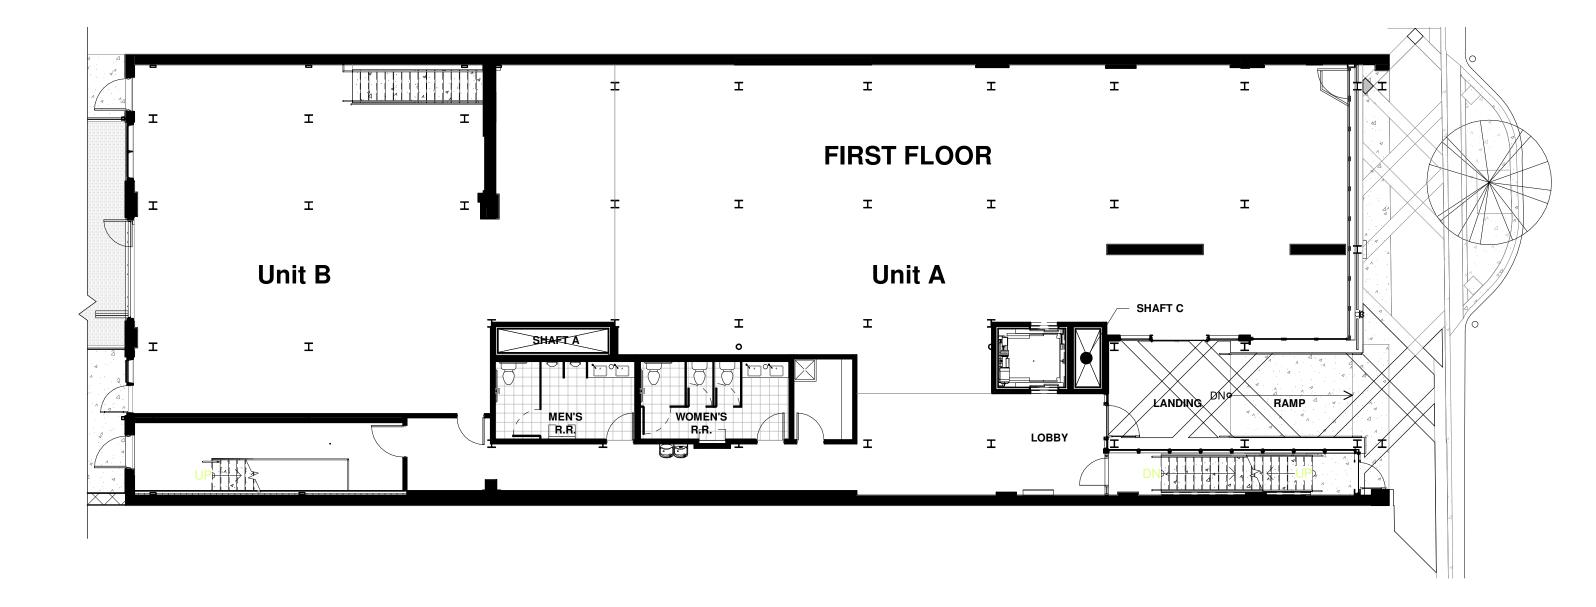

### FIRST FLOOR

Unit A 4,350 Unit B 2,650 Total = 7,000 sf

# **BASEMENT FLOOR PLAN**

**FIRST FLOOR PLAN** 