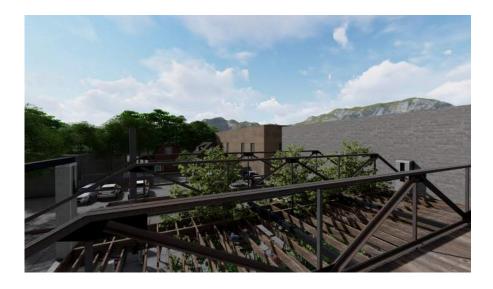

## SPACES DESIGNED FOR:

# FLEXIBLE USE SPACES:

| RESTAURANT | BASEMENT          | (4000 sf) |
|------------|-------------------|-----------|
| RETAIL     | FIRST FLOOR       | (7000 sf) |
| OFFICE     | WEST PATO         | (470 sf)  |
| STUDIOS    | SECOND FLOOR      | (7000 sf) |
| EVENTS     | SECOND FLOOR DECK | (186 sf)  |

#### **BASEMENT UNIT**

Total = 4000 sf

### FIRST FLOOR

Unit A 4,350 Unit B 2,650 Total = 7,000 sf

### SECOND FLOOR

Unit C 3,020 Unit D 1,660 Unit E 2,320 Total = 7,000 sf





**First Floor Entry** 

# View from Santa Fe Drive



Entry Space to 753



Interior at First Floor



View Looking South on Santa Fe Drive





View from Second Floor

# View Along Santa Fe Drive





West Patio View















West Patio View



# **BASEMENT FLOOR PLAN**





**FIRST FLOOR PLAN** 





# WEST PATIO PLAN







SECOND FLOOR PLAN





**ROOF PLAN**