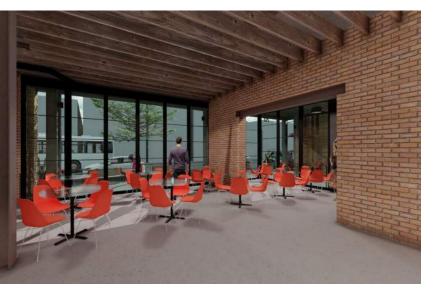

## SPACES DESIGNED FOR:

# FLEXIBLE USE SPACES:

| RESTAURANT | BASEMENT          | (4000 sf) |
|------------|-------------------|-----------|
| RETAIL     | FIRST FLOOR       | (7000 sf) |
| OFFICE     | WEST PATO         | (470 sf)  |
| STUDIOS    | SECOND FLOOR      | (7000 sf) |
| EVENTS     | SECOND FLOOR DECK | (186 sf)  |

#### **BASEMENT UNIT**

Total = 4000 sf

### FIRST FLOOR

Unit A 4,350 Unit B 2,650 Total = 7,000 sf

### SECOND FLOOR

Unit C 3,020 Unit D 1,660 Unit E 2,320 Total = 7,000 sf





**First Floor Entry** 

# View from Santa Fe Drive



Entry Space to 753



Interior at First Floor



View Looking South on Santa Fe Drive





View from Second Floor

# View Along Santa Fe Drive





West Patio View















West Patio View



# **BASEMENT FLOOR PLAN**





**FIRST FLOOR PLAN** 





# WEST PATIO PLAN







SECOND FLOOR PLAN





**ROOF PLAN**