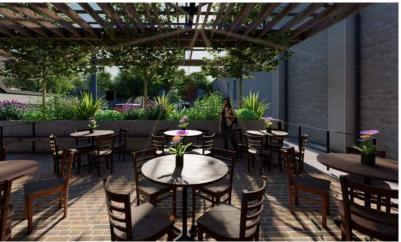

## SPACES DESIGNED FOR:

# FLEXIBLE USE SPACES:

| RESTAURANT | BASEMENT          | (4000 sf) |
|------------|-------------------|-----------|
| RETAIL     | FIRST FLOOR       | (7000 sf) |
| OFFICE     | WEST PATO         | (470 sf)  |
| STUDIOS    | SECOND FLOOR      | (7000 sf) |
| EVENTS     | SECOND FLOOR DECK | (186 sf)  |

#### **BASEMENT UNIT**

Total = 4000 sf

### FIRST FLOOR

Unit A 4,350 Unit B 2,650 Total = 7,000 sf

### SECOND FLOOR

Unit C 3,020 Unit D 1,660 Unit E 2,320 Total = 7,000 sf





**First Floor Entry** 

# View from Santa Fe Drive



Entry Space to 753



Interior at First Floor



View Looking South on Santa Fe Drive





View from Second Floor

# View Along Santa Fe Drive





West Patio View















West Patio View



# **BASEMENT FLOOR PLAN**





**FIRST FLOOR PLAN** 





# WEST PATIO PLAN







SECOND FLOOR PLAN





**ROOF PLAN**