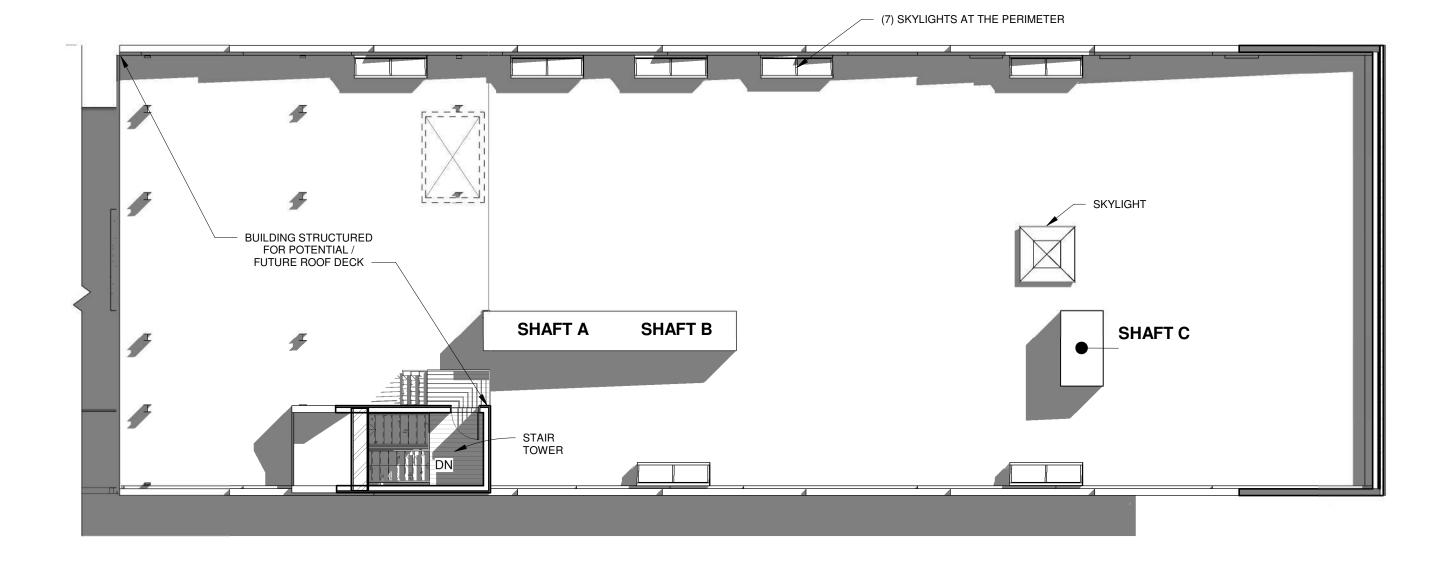

ENT          | (4000 sf) |
|------------|-------------------|-----------|
| RETAIL     | FIRST FLOOR       | (7000 sf) |
| OFFICE     | WEST PATO         | (470 sf)  |
| STUDIOS    | SECOND FLOOR      | (7000 sf) |
| EVENTS     | SECOND FLOOR DECK | (186 sf)  |

#### **BASEMENT UNIT**

Total = 4000 sf

### FIRST FLOOR

Unit A 4,350 Unit B 2,650 Total = 7,000 sf

### SECOND FLOOR

Unit C 3,020 Unit D 1,660 Unit E 2,320 Total = 7,000 sf





**First Floor Entry** 

# View from Santa Fe Drive



Entry Space to 753



Interior at First Floor



View Looking South on Santa Fe Drive





View from Second Floor

# View Along Santa Fe Drive





West Patio View















West Patio View



# **BASEMENT FLOOR PLAN**





**FIRST FLOOR PLAN** 





# WEST PATIO PLAN







SECOND FLOOR PLAN





**ROOF PLAN**