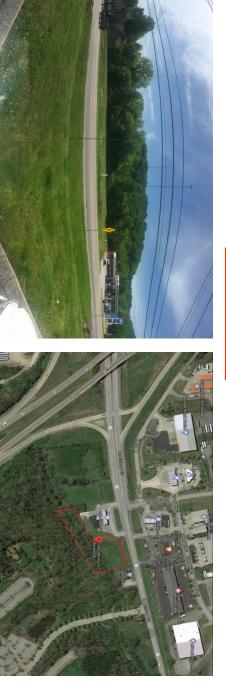

## 7548 Old Hickory Blvd. White Creek, Tn 37189

Price \$599,000

Land +/- 1.63 acre lot just off interstate I-24 and Old Hickory Blvd.

Massive exposure to heavy daytime traffic.

Multi-Zone / Multi-Ovly

**Commercial Land** 

200' frontage on Old Hickory Blvd

Old Hickory Blvd. Ideal for retail, restaurant, bank or office. Level land close to downtown and new development happening in area. Don't miss this opportunity. Prime commercial land with immediate access from I-24 on to Old Hickory Blvd. Property has 200' frontage on