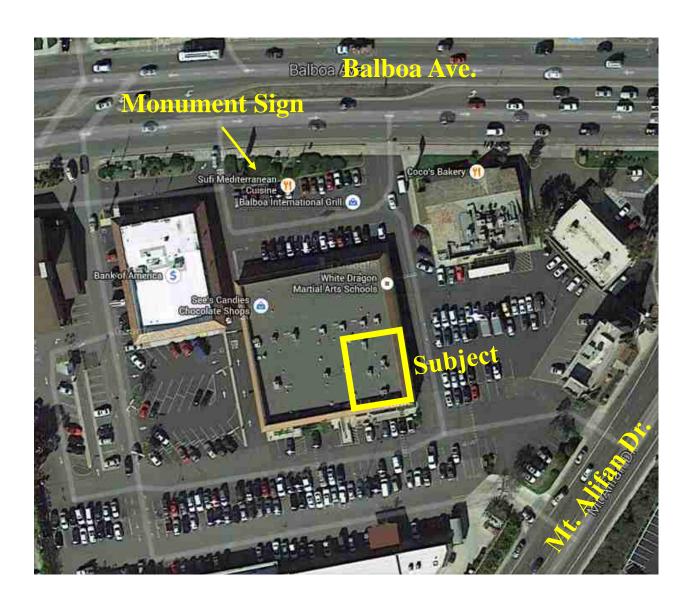

## Two retail spaces in the Heart of Clairemont's Busiest Commercial District

5939 Balboa Avenue (3,300 s.f.) and 5943 Balboa Avenue (3,945 s.f.)

- \$1.95 p.s.f. (NNN) 0.35 per s.f.
- Next to Leslie's Pools, Across from Home Depot and Target
- Sought after Location near Balboa & Genesee
- Frontage faces Mt. Alifan Drive and busy Sufi Mediterranean Restaurant and Balboa International Market
- Monument signage on Balboa Avenue
- Convenient freeway access to I-805, I-5 and beach communities