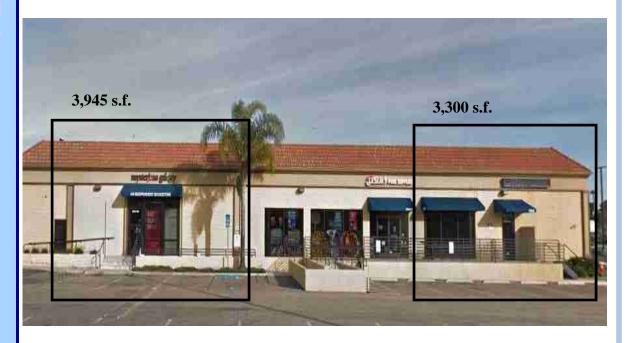

## Two retail spaces in the Heart of Clairemont's Busiest Commercial District

5939 Balboa Avenue (3,300 s.f.) and 5943 Balboa Avenue (3,945 s.f.)

- \$1.95 p.s.f. (NNN) 0.35 per s.f.
- Next to Leslie's Pools, Across from Home Depot and Target
- Sought after Location near Balboa & Genesee
- Frontage faces Mt. Alifan Drive and busy Sufi Mediterranean Restaurant and Balboa International Market
- Monument signage on Balboa Avenue
- Convenient freeway access to I-805, I-5 and beach communities

## 5939 Balboa Avenue 3,300 s.f. \$1.95 p.s.f. NNN (\$0.35)

## 5943 Balboa Avenue 3,945 s.f. \$1.95 p.s.f. NNN (\$0.35)

BALBOA MESA SHOPPING CENTER 5939-5953 Balboa Avenue, San Diego, CA 92117