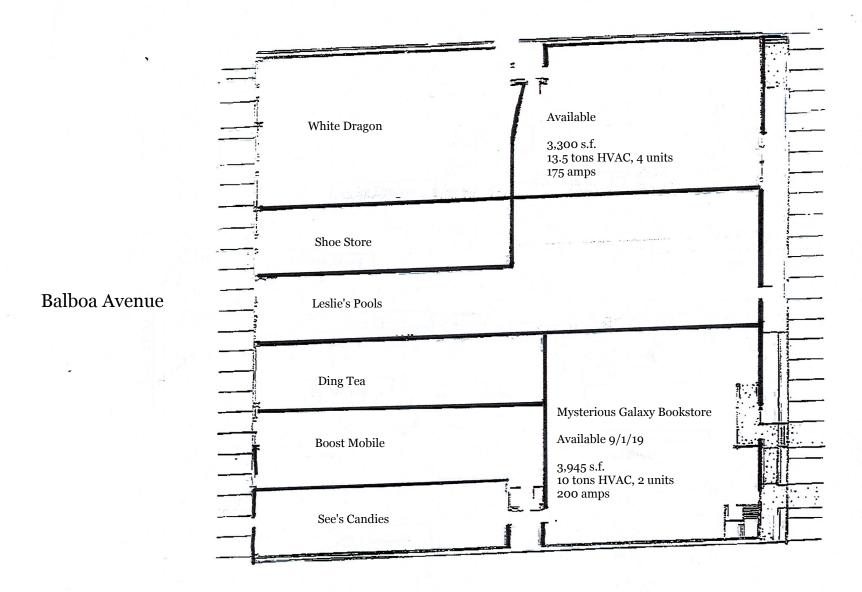

## 5939 Balboa Avenue 3,300 s.f. \$1.95 p.s.f. NNN (\$0.35)

## 5943 Balboa Avenue 3,945 s.f. \$1.95 p.s.f. NNN (\$0.35)

BALBOA MESA SHOPPING CENTER 5939-5953 Balboa Avenue, San Diego, CA 92117