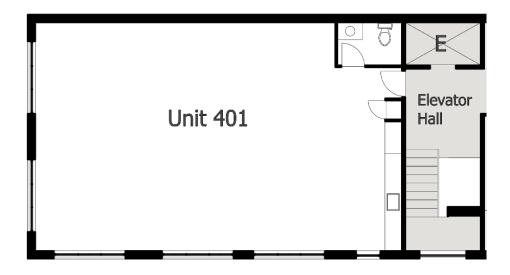

Lease Spaces

Unit 401 Unit 501

## **Available Spaces**

| Suite     | Size (SF) | Lease Type     | Lease Rate    | Description             |
|-----------|-----------|----------------|---------------|-------------------------|
| Suite 401 | 1,275 SF  | Modified Gross | \$35.00 SF/yr | Early Q1 2025 Occupancy |
| Suite 501 | 1,275 SF  | Modified Gross | \$35.00 SF/yr | Available immediately   |