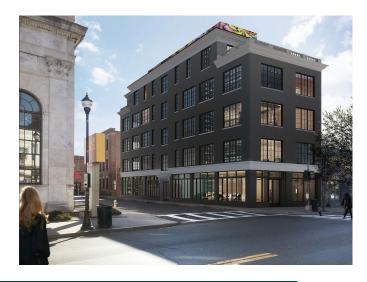

### **Property Overview**

Klein Stone Commercial at Houlihan Lawrence is pleased to exclusively present prime office space at 125 N Main St, Port Chester. This well-maintained building offers two available units, each 1,275 SF, with one fully renovated, featuring a modern kitchenette and private restroom. Located just steps from the Metro-North station, the property provides unmatched convenience for commuters and is surrounded by popular dining spots like Felice, bartaco, Colony Grill, and entertainment venues such as the historic Capitol Theatre. Haven Bar & Restaurant and Aria Events are both community-loved establishments in the building. With thousands of new residential units recently completed or in the planning process, Port Chester is experiencing a residential boom, driving increased foot traffic and demand for local businesses. This is an ideal opportunity for office-based businesses seeking visibility and growth in a vibrant, rapidly developing commercial hub.