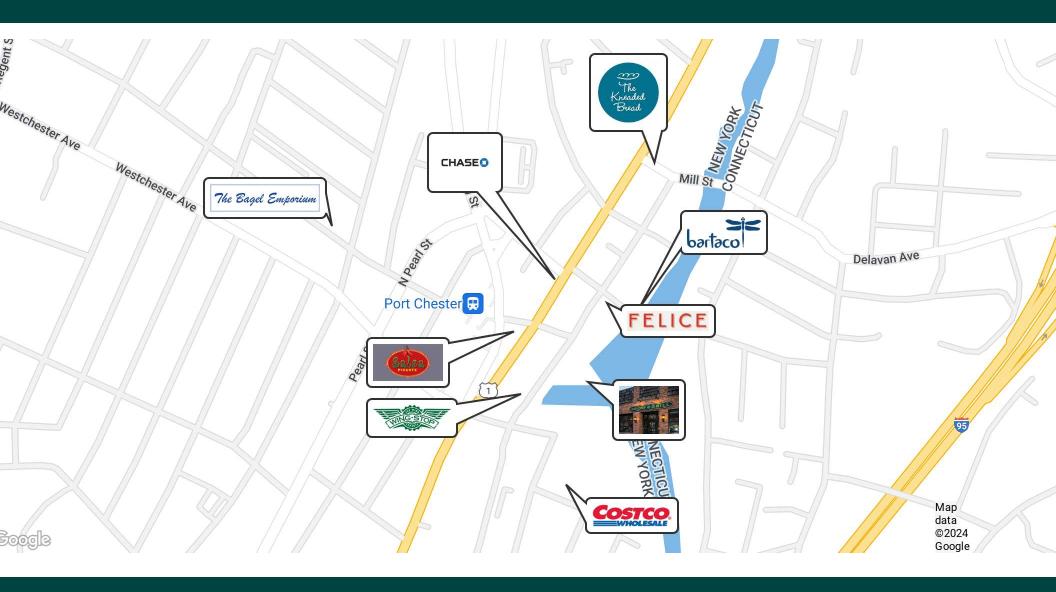

800 Westchester Ave. Ste. N505 Rye Brook, NY 10573

FOR LEASE

Retailer Map

**Jared Stone** 

Associate Broker 914 798 4900 jstone@houlihanlawrence.com Mike Rackenberg

Associate Broker 973 609 2105 mrackenberg@houlihanlawrence.com **Houlihan Lawrence** 

### **Property Overview**

Klein Stone Commercial at Houlihan Lawrence is pleased to exclusively present prime office space at 125 N Main St, Port Chester. This well-maintained building offers two available units, each 1,275 SF, with one fully renovated, featuring a modern kitchenette and private restroom. Located just steps from the Metro-North station, the property provides unmatched convenience for commuters and is surrounded by popular dining spots like Felice, bartaco, Colony Grill, and entertainment venues such as the historic Capitol Theatre. Haven Bar & Restaurant and Aria Events are both community-loved establishments in the building. With thousands of new residential units recently completed or in the planning process, Port Chester is experiencing a residential boom, driving increased foot traffic and demand for local businesses. This is an ideal opportunity for office-based businesses seeking visibility and growth in a vibrant, rapidly developing commercial hub.