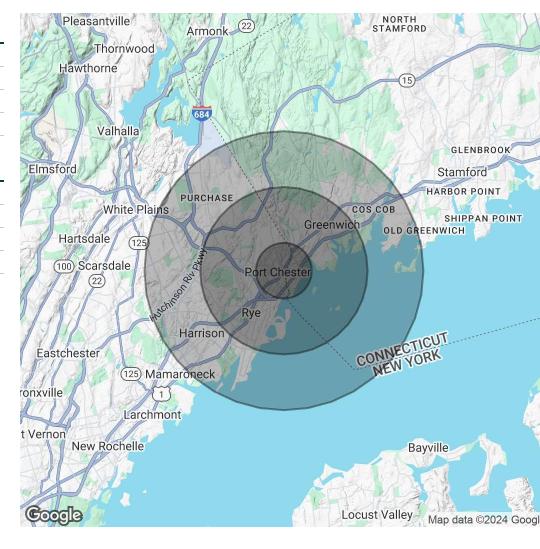

## The Bar Building

125 N Main St, Port Chester, NY 10573

FOR LEASE

Demographics Map & Report

| Population           | 1 Mile    | 3 Miles     | 5 Miles     |
|----------------------|-----------|-------------|-------------|
| Total Population     | 34,390    | 75,792      | 140,423     |
| Average Age          | 39        | 41          | 41          |
| Average Age (Male)   | 38        | 40          | 40          |
| Average Age (Female) | 40        | 42          | 42          |
|                      |           |             |             |
| Households & Income  | 1 Mile    | 3 Miles     | 5 Miles     |
| Total Households     | 11,713    | 27,173      | 48,853      |
| # of Persons per HH  | 2.9       | 2.8         | 2.9         |
| Average HH Income    | \$134,872 | \$194,972   | \$223,689   |
| Average House Value  | \$721,771 | \$1,056,117 | \$1,173,641 |