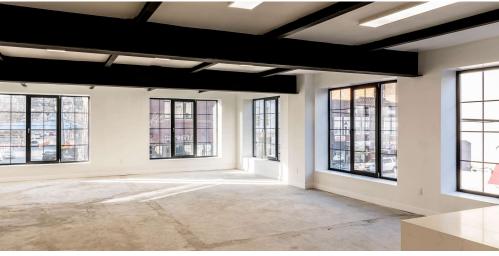

### **Property Overview**

Klein Stone Commercial at Houlihan Lawrence is pleased to exclusively present prime office space at 125 N Main St, Port Chester. This well-maintained building offers two available units, each 1,275 SF, with one fully renovated, featuring a modern kitchenette and private restroom. Located just steps from the Metro-North station, the property provides unmatched convenience for commuters and is surrounded by popular dining spots like Felice, bartaco, Colony Grill, and entertainment venues such as the historic Capitol Theatre. Haven Bar & Restaurant and Aria Events are both community-loved establishments in the building. With thousands of new residential units recently completed or in the planning process, Port Chester is experiencing a residential boom, driving increased foot traffic and demand for local businesses. This is an ideal opportunity for office-based businesses seeking visibility and growth in a vibrant, rapidly developing commercial hub.

# The Bar Building

125 N Main St, Port Chester, NY 10573

FOR LEASE

Suite 401

**Jared Stone** 

Associate Broker 914 798 4900 jstone@houlihanlawrence.com Mike Rackenberg

Associate Broker 973 609 2105 mrackenberg@houlihanlawrence.com **Houlihan Lawrence** 