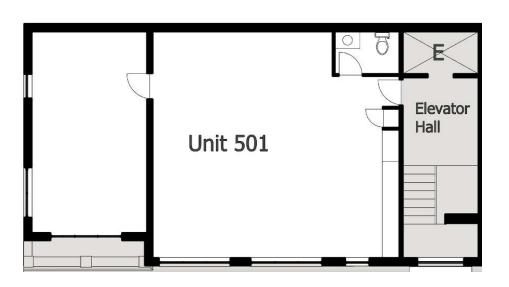

Lease Spaces

Unit 401 Unit 501

## **Available Spaces**

| Suite     | Size (SF) | Lease Type     | Lease Rate    | Description             |
|-----------|-----------|----------------|---------------|-------------------------|
| Suite 401 | 1,275 SF  | Modified Gross | \$35.00 SF/yr | Early Q1 2025 Occupancy |
| Suite 501 | 1,275 SF  | Modified Gross | \$35.00 SF/yr | Available immediately   |