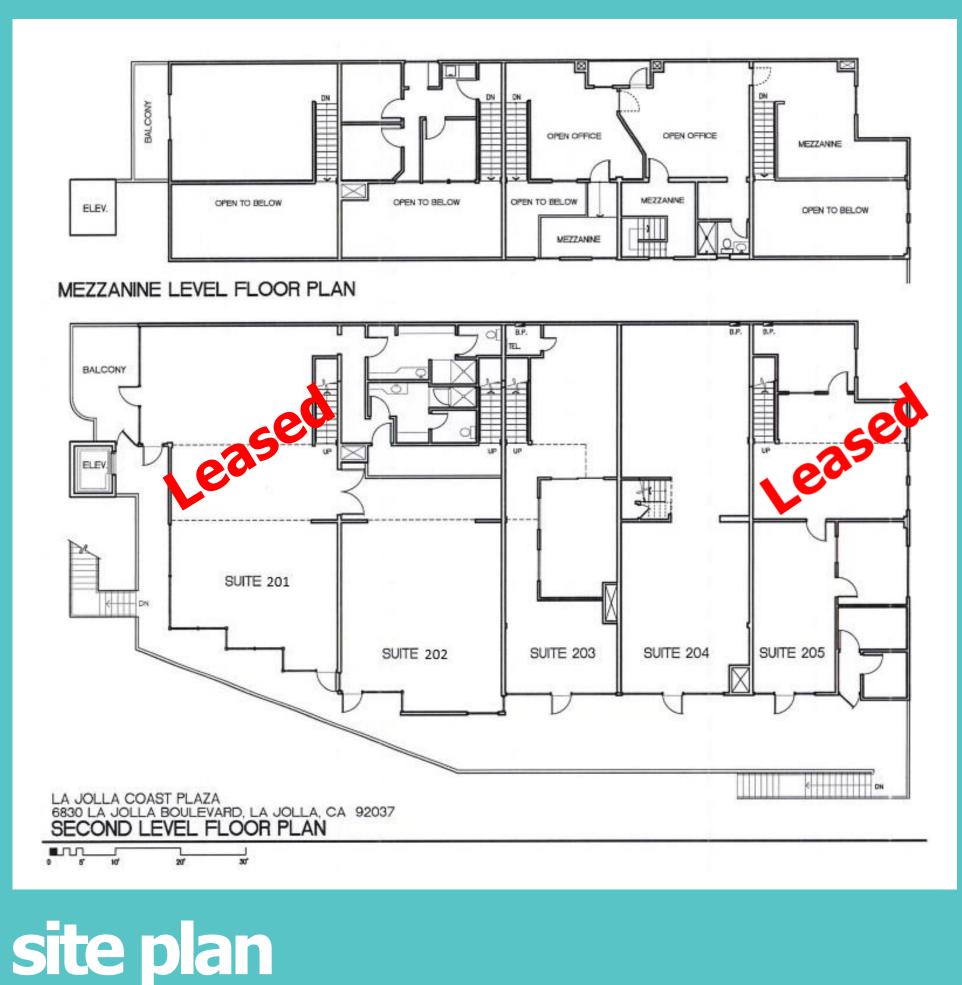

# **Available:**

- 203 (+/-1,327 SF) \*Suites 202 & 203 currently combined

## Asking Rent \$2.25 – 2.50 + Utilities

• 202 (+/-1,807 SF)

# • 204 (+/-1,622 SF)

# Suite 202 & 203 +/- 3,134 SF

Mix of open bullpen, private offices and reception

& OTHERS 1ST

Have Fun while being the BEST

IPROVEMENT

SERVICE FOREVER

- Restrooms with showers in place
  - Asking Rent \$2.50 + Utilities