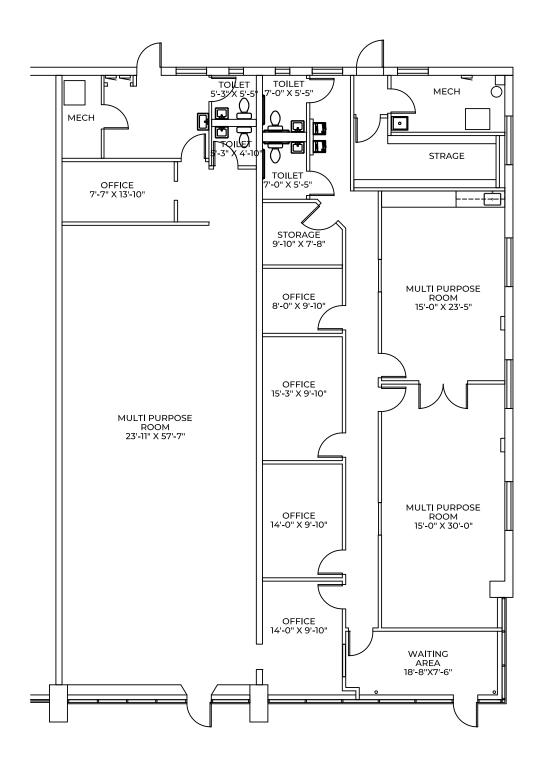

#### FOR LEASE

\$35.00/SF MG \$8.10/SF TAX & CAM (2023)

THIS VERSATILE 4,480 SF RETAIL, OFFICE, OR SHOWROOM SPACE IN THE NEAR NORTH SUBMARKET OF CHICAGO OFFERS A PRIME CORNER LOT LOCATION IN SKOKIE WITH PARKING AND PROMINENT SIGNAGE OPPORTUNITIES. CURRENTLY CONFIGURED WITH AN ADAPTABLE LAYOUT, THE EASTERN HALF FEATURES AN OPEN PLAN WITH A STORAGE ROOM AT THE REAR, WHILE THE WESTERN HALF INCLUDES PRIVATE OFFICES, A LARGE CONFERENCE ROOM, AND A PRIVATE WASHROOM ON EACH SIDE. THIS SPACE IS DESIGNED FOR FLEXIBILITY, ALLOWING FOR EASY DIVISION TO ACCOMMODATE A VARIETY OF TENANTS, ESPECIALLY MEDICAL TENANTS. RATES AND TERMS ARE NEGOTIABLE– CONTACT THE LISTING AGENT FOR FURTHER DETAILS ON THIS EXCEPTIONAL PROPERTY.

#### **PROPERTY PHOTOS** 4123-25 OAKTON STREET SKOKIE, IL

JAMESON.

#### **PROPERTY PHOTOS** 4123-25 OAKTON STREET SKOKIE, IL