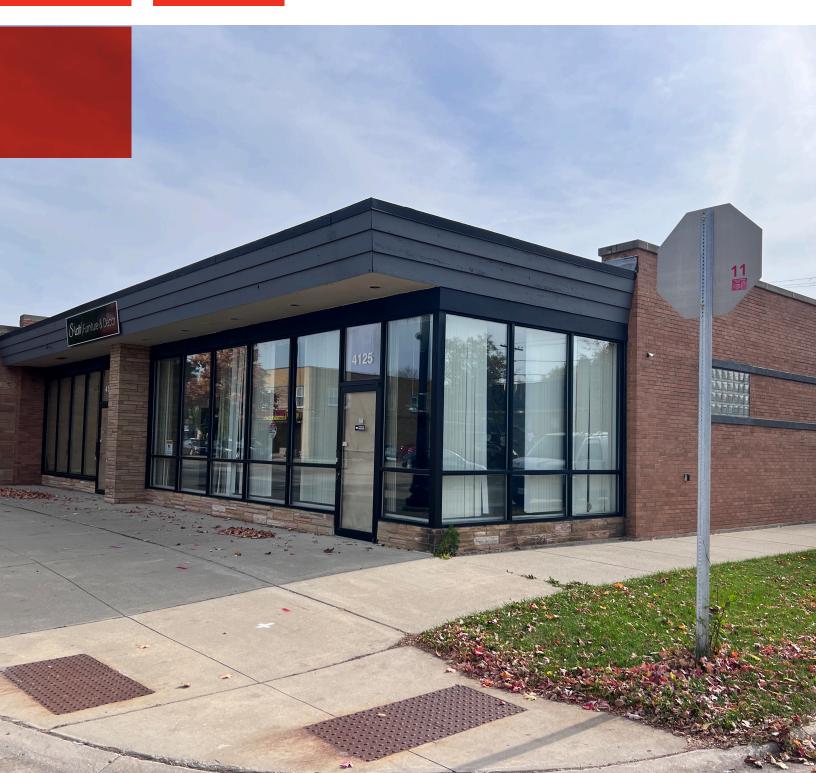

#### PROPERTY ADDRESS

4123-4125 OAKTON STREET SKOKIE, IL

**SQUARE FOOTAGE** 4.480 SF (DIVIS. TO 2.240 SF)

PARKING

DEDICATED LOT

SUBMARKET NEAR NORTH / SKOKIE

#### FOR LEASE

\$35.00/SF MG \$8.10/SF TAX & CAM (2023)

THIS VERSATILE 4,480 SF RETAIL, OFFICE, OR SHOWROOM SPACE IN THE NEAR NORTH SUBMARKET OF CHICAGO OFFERS A PRIME CORNER LOT LOCATION IN SKOKIE WITH PARKING AND PROMINENT SIGNAGE OPPORTUNITIES. CURRENTLY CONFIGURED WITH AN ADAPTABLE LAYOUT, THE EASTERN HALF FEATURES AN OPEN PLAN WITH A STORAGE ROOM AT THE REAR, WHILE THE WESTERN HALF INCLUDES PRIVATE OFFICES, A LARGE CONFERENCE ROOM, AND A PRIVATE WASHROOM ON EACH SIDE. THIS SPACE IS DESIGNED FOR FLEXIBILITY, ALLOWING FOR EASY DIVISION TO ACCOMMODATE A VARIETY OF TENANTS, ESPECIALLY MEDICAL TENANTS. RATES AND TERMS ARE NEGOTIABLE– CONTACT THE LISTING AGENT FOR FURTHER DETAILS ON THIS EXCEPTIONAL PROPERTY.

#### **EXISTING CONDITIONS** 4123-25 OAKTON STREET SKOKIE, IL

JAMESON.