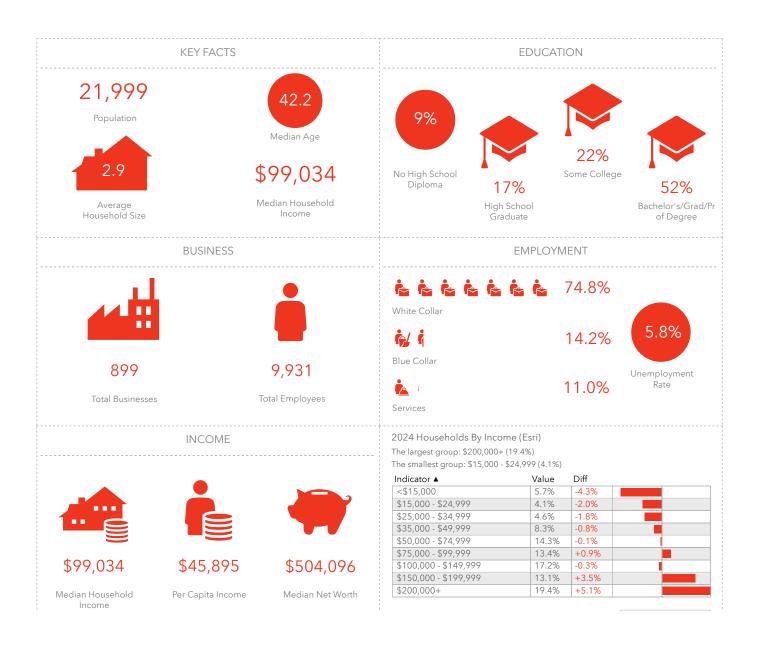

MODATE A VARIETY OF TENANTS, ESPECIALLY MEDICAL TENANTS. RATES AND TERMS ARE NEGOTIABLE– CONTACT THE LISTING AGENT FOR FURTHER DETAILS ON THIS EXCEPTIONAL PROPERTY.

#### **AREA & TRANSPORTATION HIGHLIGHTS:**

EASY ACCESS TO TO PUBLIC TRANSPORTATION WITH THE FOLLOWING TRANSIT STOPS NEARBY:

OAKTON-SKOKIE STATION (YELLOW LINE - CHICAGO) - 2 MIN DRIVE EVANSTON MAIN STREET STATION (UNION PACIFIC NORTH LINE COMMUTER RAIL) - 6 MIN DRIVE EDGEBROOK STATION (MILWAUKEE DISTRICT NORTH LINE COMMUTER RAIL) - 6 MIN DRIVE

JAMESON.

#### **EXISTING CONDITIONS** 4123-25 OAKTON STREET SKOKIE, IL



JAMESON.

#### **PROPERTY PHOTOS** 4123-25 OAKTON STREET SKOKIE, IL



JAMESON.

#### **PROPERTY PHOTOS** 4123-25 OAKTON STREET SKOKIE, IL







#### **DEMOGRAPHIC INSIGHTS** 4123-25 OAKTON STREET SKOKIE, IL







## JAMESON.



#### STEVEN GOLDSTEIN

SENIOR VICE PRESIDENT

#### 312.840.9500 STEVE@CHICAGOBROKER.COM

© Jameson Real Estate LLC. All information provided herein is from sources deemed reliable. No representation is made as to the accuracy thereof & it is submitted subject to errors, omissions, changes, prior sale or lease, or withdrawal without notice. Projections, opinions, assumptions & estimates are presented as examples only & may not represent actual performance. Consult tax & legal advisors to perform your own investigation.