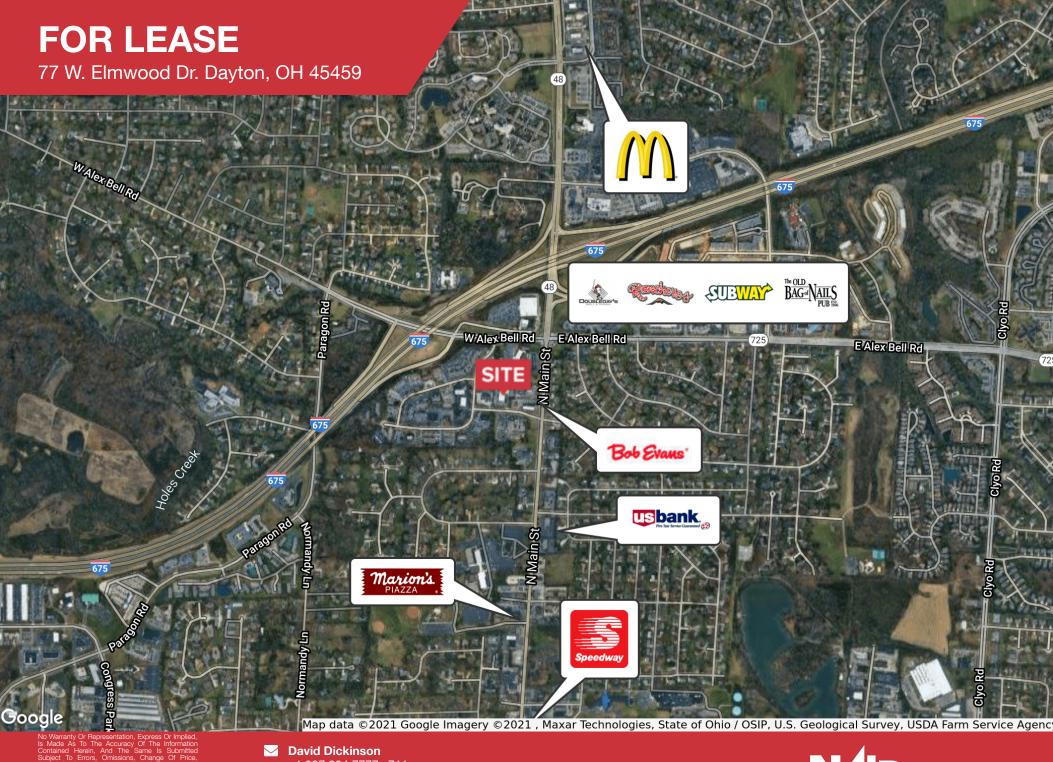

## LOCATION OVERVIEW

Located at I-675 and Far Hills Ave., the Elmwood Galleria is in the Corporate Way Office Park one of the most convenient and recognizable areas of the desirable south Dayton market. The city of Centerville is one the Dayton area's largest suburbs and has a strong income per household which makes it very attractive for companies searching for a location.