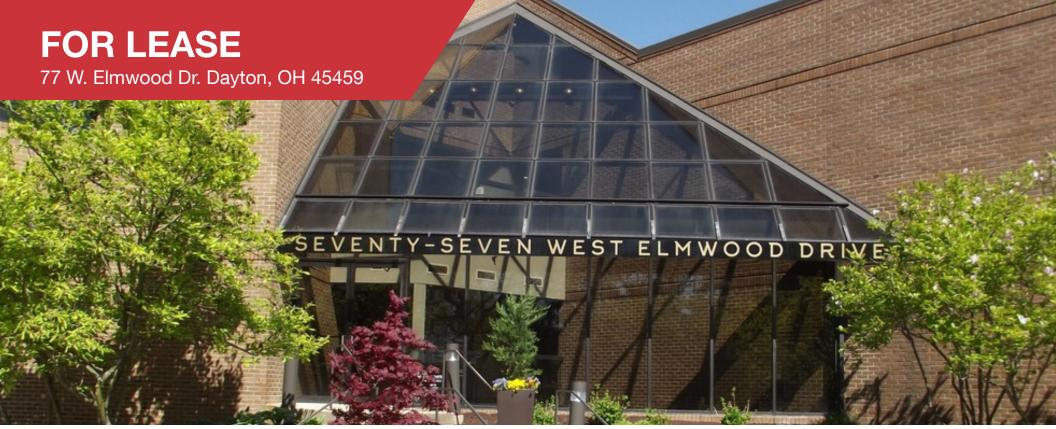

## **N**/**I**Bergman

Office | 1,600 - 2,760 SF

- Lease rate: \$17.50 sq. ft.
- Flagship building of the Corporate Way Office Park
- Suites from 692 sq. ft. to over 2,700 sq. ft. available
- Full service lease including janitorial
- Prime location
- Easy access to I-675
- No city income taxes

## PROPERTY OVERVIEW

The Elmwood Galleria is the premier office building in the Corporate Way Office Park. Completely renovated over the last few years, The Elmwood Galleria makes a professional statement to your clients and stakeholders. Suites are available from 1,600 sq. ft. to over 2,700 sq ft. The lease rate of \$17.50 per sq. ft. is full service including janitorial. Located in Washington Township, there are no city income taxes. Schedule a showing today!