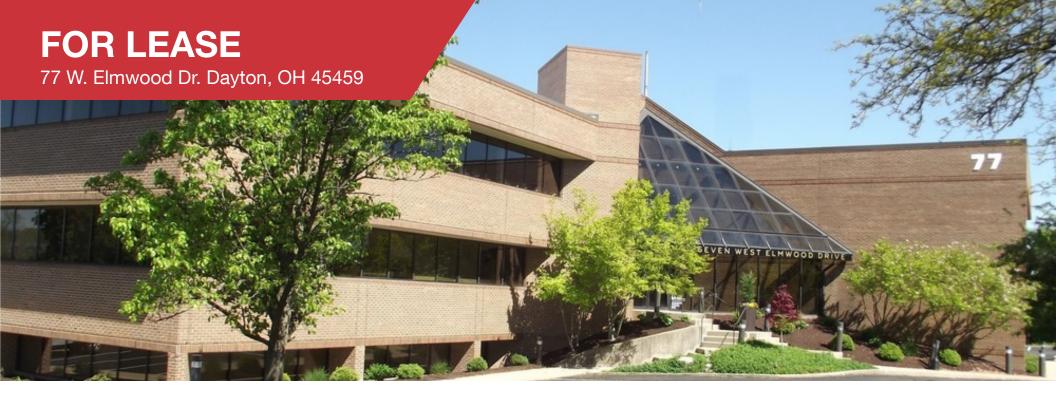

## PROPERTY OVERVIEW

The Elmwood Galleria is the premier office building in the Corporate Way Office Park. Completely renovated over the last few years, The Elmwood Galleria makes a professional statement to your clients and stakeholders. Suites are available from 1,600 sq. ft. to over 2,700 sq ft. The lease rate of \$17.50 per sq. ft. is full service including janitorial. Located in Washington Township, there are no city income taxes. Schedule a showing today!

## LOCATION OVERVIEW

Located at I-675 and Far Hills Ave., the Elmwood Galleria is in the Corporate Way Office Park one of the most convenient and recognizable areas of the desirable south Dayton market. The city of Centerville is one the Dayton area's largest suburbs and has a strong income per household which makes it very attractive for companies searching for a location.