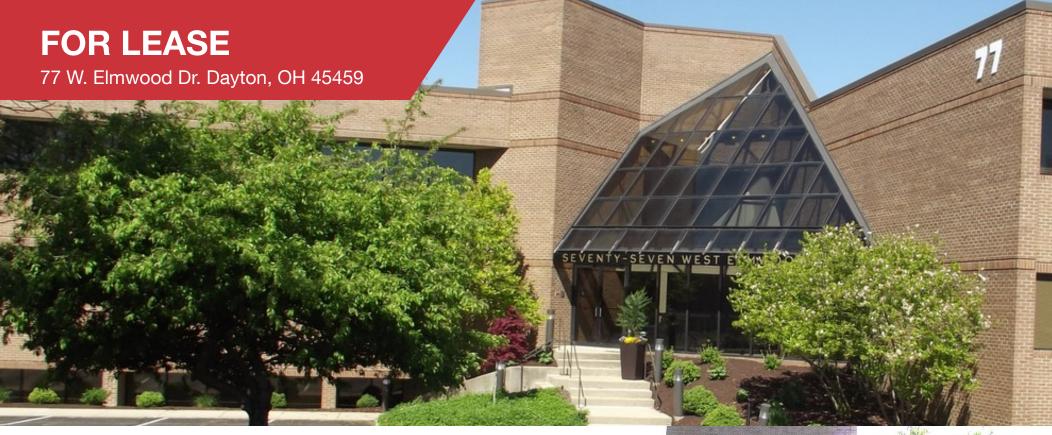

## PROPERTY OVERVIEW

The Elmwood Galleria is the premier office building in the Corporate Way Office Park. Completely renovated over the last few years, The Elmwood Galleria makes a professional statement to your clients and stakeholders. Suites are available from 1,600 sq. ft. to over 2,700 sq ft. The lease rate of \$17.50 per sq. ft. is full service including janitorial. Located in Washington Township, there are no city income taxes. Schedule a showing today!

## LOCATION OVERVIEW

Located at I-675 and Far Hills Ave., the Elmwood Galleria is in the Corporate Way Office Park one of the most convenient and recognizable areas of the desirable south Dayton market. The city of Centerville is one the Dayton area's largest suburbs and has a strong income per household which makes it very attractive for companies searching for a location.