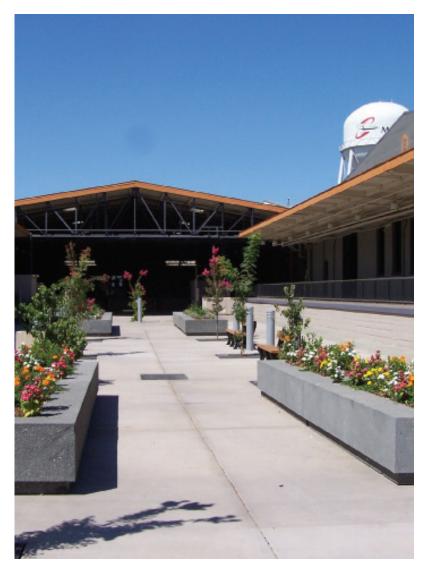

## **Building Features**

Size: 301,098 SF

- ✓ Tenant improvements to suit
- Second generation space available
- Creative industrial features
- ✓ Ideal call-center / office
- Adjacent to courtyard space
- ✓ Fiber ready
- Building signage opportunity
- ✓ Ample parking: 4:1,000 SF

## Services & Amenities

- Onsite full service hotel & conference center
- ✓ Onsite full service airport and FBO
- Onsite McClellan facility services (available for contract)
- Onsite restaurants
- Regional transit shuttle to lightrail
- ✓ Close proximity to Watt & I-80 Freeways
- 24/7/365 onsite security patrol
- Residential apartments & homes for rent
- ✓ Full broker cooperation