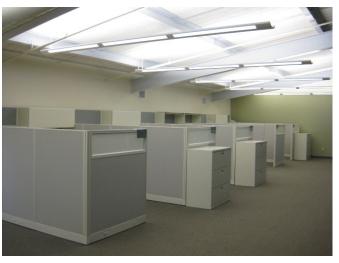

## **Building Features**

Size: 301,098 SF

- ✓ Tenant improvements to suit
- Second generation space available
- Creative industrial features
- ✓ Ideal call-center / office
- Adjacent to courtyard space
- ✓ Fiber ready
- Building signage opportunity
- ✓ Ample parking: 4:1,000 SF