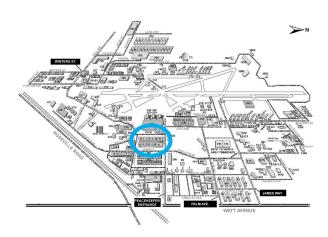

## FOR LEASE · BUILDING 250

301,098 SF • 5008-5050 Luce Ave & 5011-5029 Dudley Blvd, McClellan

Office: 916 965-7100

Email: Leasing@McClellanPark.com

## FOR LEASE · BUILDING 250

301,098 SF • 5008-5050 Luce Ave & 5011-5029 Dudley Blvd, McClellan