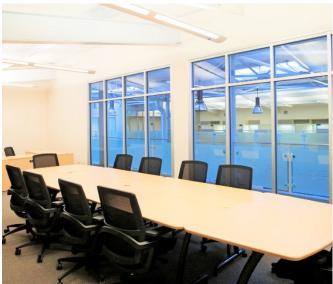

## **Building Features**

Size: 301,098 SF

- ✓ Tenant improvements to suit
- Second generation space available
- Creative industrial features
- ✓ Ideal call-center / office
- Adjacent to courtyard space
- ✓ Fiber ready
- Building signage opportunity
- ✓ Ample parking: 4:1,000 SF