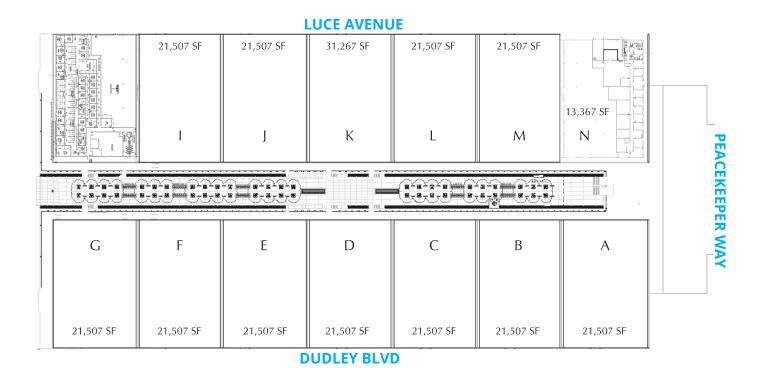

## FOR LEASE · BUILDING 250

301,098 SF • 5008-5050 Luce Ave & 5011-5029 Dudley Blvd, McClellan

Office: 916 965-7100

Email: Leasing@McClellanPark.com

## **Building Features**

Size: 301,098 SF

- ✓ Tenant improvements to suit
- Second generation space available
- Creative industrial features
- ✓ Ideal call-center / office
- Adjacent to courtyard space
- ✓ Fiber ready
- Building signage opportunity
- ✓ Ample parking: 4:1,000 SF