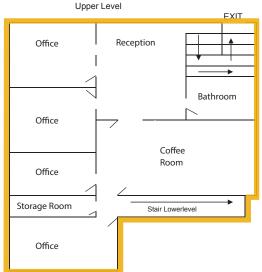

### **SUMMARY**

Main Floor:  $\pm$  1,165 sf 2nd Floor Office:  $\pm$  1,165 sf Shop:  $\pm$  3,855 sf Total Area:  $\pm$  6,165 sf

Site: 8.05 acres

Zoning: C-2

Power: 225A/600 V

Ceiling Height: 16'

Loading: 2 (14'x14') drive in