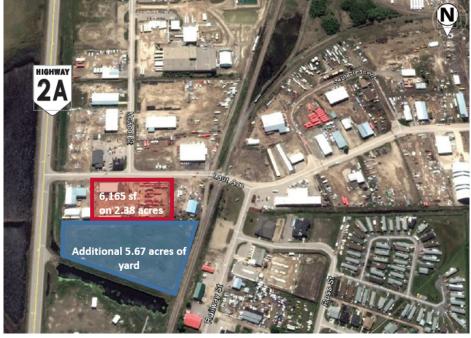

### **SUMMARY**

Main Floor:  $\pm$  1,165 sf 2nd Floor Office:  $\pm$  1,165 sf Shop:  $\pm$  3,855 sf Total Area:  $\pm$  6,165 sf

Site: 8.05 acres

Zoning: C-2

Power: 225A/600 V

Ceiling Height: 16'

Loading: 2 (14'x14') drive in

2 (7' x 8') drive in

Sale Price: \$2,500,000

Property Tax (2022):

805 Laut Avenue - \$TBV 809 Laut Avenue - \$TBV

#### **COMMENTS**

- Crossfield is situated along the QE II Highway, with access to rail spurs and the CPR main line
- 43 kilometers north of Calgary
- Property has sump & trench drain