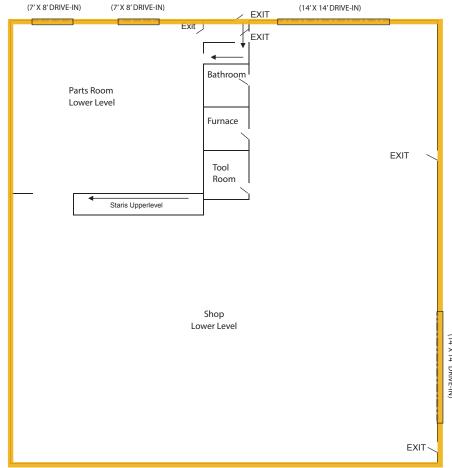

### **SUMMARY**

Main Floor:  $\pm$  1,165 sf 2nd Floor Office:  $\pm$  1,165 sf Shop:  $\pm$  3,855 sf Total Area:  $\pm$  6,165 sf

Site: 8.05 acres

Zoning: C-2

Power: 225A/600 V

Ceiling Height: 16'

Loading: 2 (14'x14') drive in

2 (7' x 8') drive in

Sale Price: \$2,500,000

Property Tax (2022):

805 Laut Avenue - \$TBV 809 Laut Avenue - \$TBV