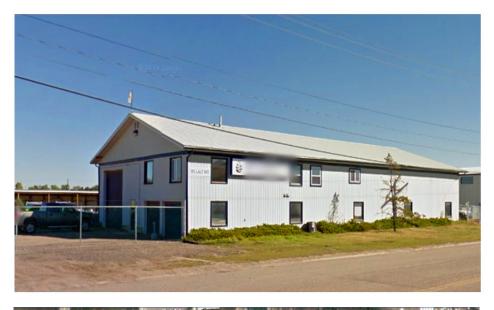

### **FOR SALE**

6,165 sf on 8.05 acres

## 805/809 Laut Ave Crossfield, Alberta

# 805/809 Laut Ave Crossfield, Alberta

6,165 SF Free Standing Building on 8.05 Acres, right off Highway 2A

**DISTANCE:** 

± 30 mins from Calgary

± 2.5 hours to Edmonton

Mark Harrigan
Senior Associate
403-828-3171
Mark@cypressgroup.ca