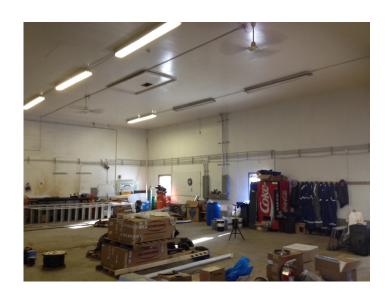

### **SUMMARY**

Main Floor:  $\pm$  1,165 sf 2nd Floor Office:  $\pm$  1,165 sf Shop:  $\pm$  3,855 sf Total Area:  $\pm$  6,165 sf

Site: 8.05 acres

Zoning: C-2

Power: 225A/600 V

Ceiling Height: 16'

Loading: 2 (14'x14') drive in