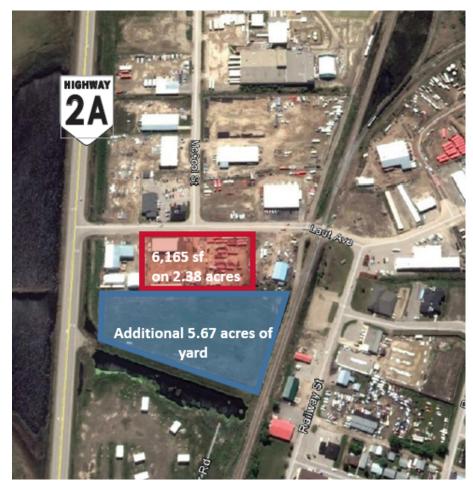

### **FOR SALE**

6,165 sf on 8.05 acres

### **SUMMARY**

Main Floor:  $\pm$  1,165 sf 2nd Floor Office:  $\pm$  1,165 sf Shop:  $\pm$  3,855 sf Total Area:  $\pm$  6,165 sf

Site: 8.05 acres

Zoning: C-2

Power: 225A/600 V

Ceiling Height: 16'

Loading: 2 (14'x14') drive in