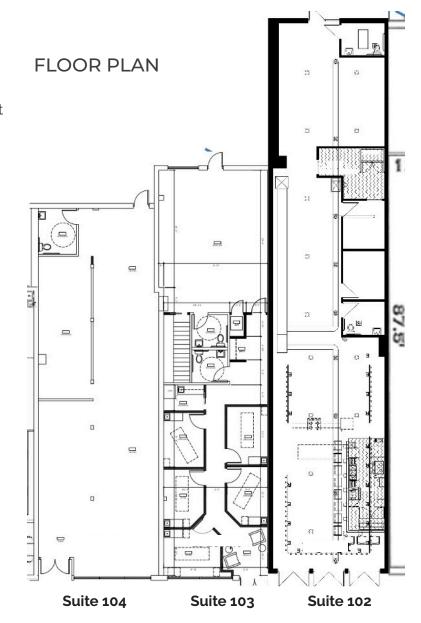

#### Suite 102

- 2,630 SF multi-room medspa set up in the front
- Open room salon/barber room space in the back
- Two ADA restrooms

#### Suite 103

- 1,889 SF with several private rooms
- · Two ADA restrooms
- · Open salon space in the rear
- Basement for storage

#### Suite 104

- 1,900 SF fully built-out beauty/hair salon
- · Wash bowl room
- ADA restrooms and washer/dryer hookups