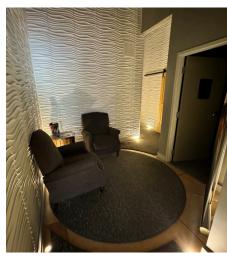

#### Suite 102

- 2,630 SF multi-room medspa set up in the front
- Open room salon/barber room space in the back
- Two ADA restrooms

#### Suite 103

- 1,889 SF with several private rooms
- · Two ADA restrooms
- · Open salon space in the rear
- Basement for storage

#### Suite 104

- 1,900 SF fully built-out beauty/hair salon
- · Wash bowl room
- ADA restrooms and washer/dryer hookups