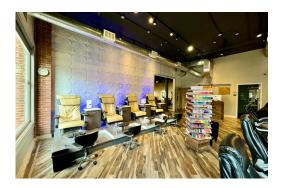

#### Suite 102

- 2,630 SF multi-room medspa set up in the front
- Open room salon/barber room space in the back
- Two ADA restrooms

#### Suite 103

- 1,889 SF with several private rooms
- · Two ADA restrooms
- · Open salon space in the rear
- Basement for storage

#### Suite 104

- 1,900 SF fully built-out beauty/hair salon
- · Wash bowl room
- ADA restrooms and washer/dryer hookups