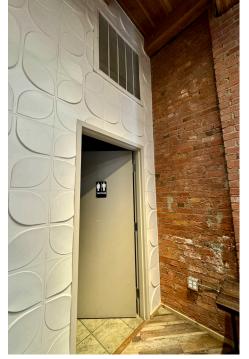

#### Suite 102

- 2,630 SF multi-room medspa set up in the front
- Open room salon/barber room space in the back
- Two ADA restrooms

#### Suite 103

- 1,889 SF with several private rooms
- · Two ADA restrooms
- · Open salon space in the rear
- Basement for storage

#### Suite 104

- 1,900 SF fully built-out beauty/hair salon
- · Wash bowl room
- ADA restrooms and washer/dryer hookups