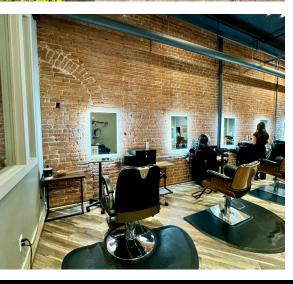

#### Suite 102

- 2,630 SF multi-room medspa set up in the front
- Open room salon/barber room space in the back
- Two ADA restrooms

#### Suite 103

- 1,889 SF with several private rooms
- · Two ADA restrooms
- · Open salon space in the rear
- Basement for storage

#### Suite 104

- 1,900 SF fully built-out beauty/hair salon
- · Wash bowl room
- ADA restrooms and washer/dryer hookups