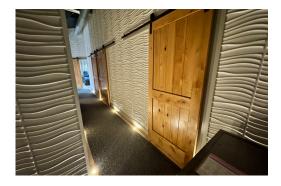

#### Suite 103

- 1,889 SF with several private rooms
- · Two ADA restrooms
- · Open salon space in the rear
- Basement for storage

#### Suite 104

- 1,900 SF fully built-out beauty/hair salon
- · Wash bowl room
- ADA restrooms and washer/dryer hookups