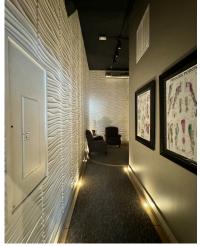

#### Suite 102

- 2,630 SF multi-room medspa set up in the front
- Open room salon/barber room space in the back
- Two ADA restrooms

#### Suite 103

- 1,889 SF with several private rooms
- · Two ADA restrooms
- · Open salon space in the rear
- Basement for storage

#### Suite 104

- 1,900 SF fully built-out beauty/hair salon
- · Wash bowl room
- ADA restrooms and washer/dryer hookups