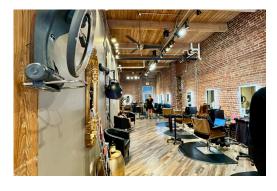

#### Suite 102

- 2,630 SF multi-room medspa set up in the front
- Open room salon/barber room space in the back
- Two ADA restrooms

#### Suite 103

- 1,889 SF with several private rooms
- · Two ADA restrooms
- · Open salon space in the rear
- Basement for storage

#### Suite 104

- 1,900 SF fully built-out beauty/hair salon
- · Wash bowl room
- ADA restrooms and washer/dryer hookups