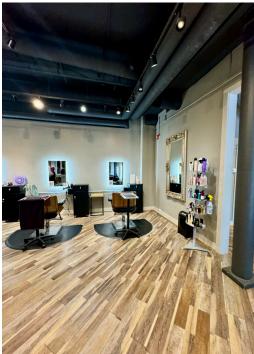

#### Suite 102

- 2,630 SF multi-room medspa set up in the front
- Open room salon/barber room space in the back
- Two ADA restrooms

#### Suite 103

- 1,889 SF with several private rooms
- · Two ADA restrooms
- · Open salon space in the rear
- Basement for storage

#### Suite 104

- 1,900 SF fully built-out beauty/hair salon
- · Wash bowl room
- ADA restrooms and washer/dryer hookups