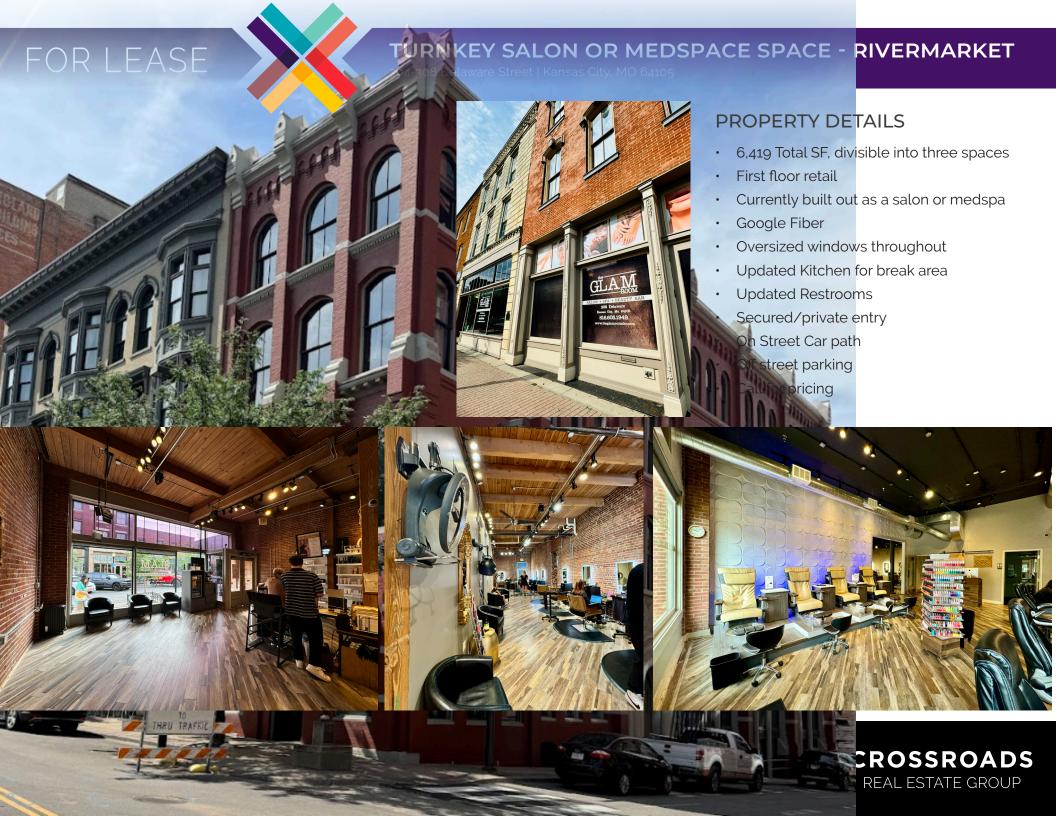

#### Suite 102

- 2,630 SF multi-room medspa set up in the front
- Open room salon/barber room space in the back
- Two ADA restrooms

#### Suite 103

- 1,889 SF with several private rooms
- · Two ADA restrooms
- · Open salon space in the rear
- Basement for storage

#### Suite 104

- 1,900 SF fully built-out beauty/hair salon
- · Wash bowl room
- ADA restrooms and washer/dryer hookups