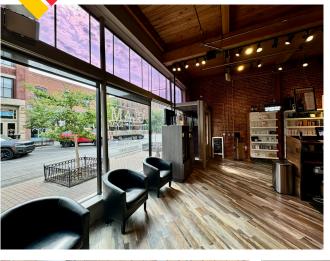

#### Suite 102

- 2,630 SF multi-room medspa set up in the front
- Open room salon/barber room space in the back
- Two ADA restrooms

#### Suite 103

- 1,889 SF with several private rooms
- · Two ADA restrooms
- · Open salon space in the rear
- Basement for storage

#### Suite 104

- 1,900 SF fully built-out beauty/hair salon
- · Wash bowl room
- ADA restrooms and washer/dryer hookups