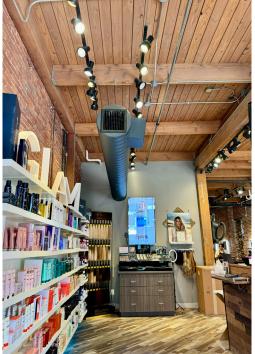

#### Suite 102

- 2,630 SF multi-room medspa set up in the front
- Open room salon/barber room space in the back
- Two ADA restrooms

#### Suite 103

- 1,889 SF with several private rooms
- · Two ADA restrooms
- · Open salon space in the rear
- Basement for storage

#### Suite 104

- 1,900 SF fully built-out beauty/hair salon
- · Wash bowl room
- ADA restrooms and washer/dryer hookups