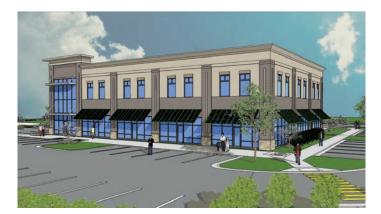

# 3651 GREEN LEVEL WEST ROAD

### **1ST FLOOR**

| <b>2ND FLOOR</b> |  |
|------------------|--|
|------------------|--|

| PROPERTY INFORMATION |                                 |                 |                           |  |  |
|----------------------|---------------------------------|-----------------|---------------------------|--|--|
| Building Size        | 18,450 SF                       | Parking         | 5 Spaces / 1,000 SF       |  |  |
| Available            | 2,000 - 8,000 SF Suites         | Rental Rate     | \$28/ SF NNN              |  |  |
| Property Type        | Commercial / Mixed-Use          | Additional Rent | TICAM: \$5.50 (Estimated) |  |  |
| Property Sub-Type    | Retail, Office & Medical Spaces | Delivery Date   | 4th Quarter 2020          |  |  |