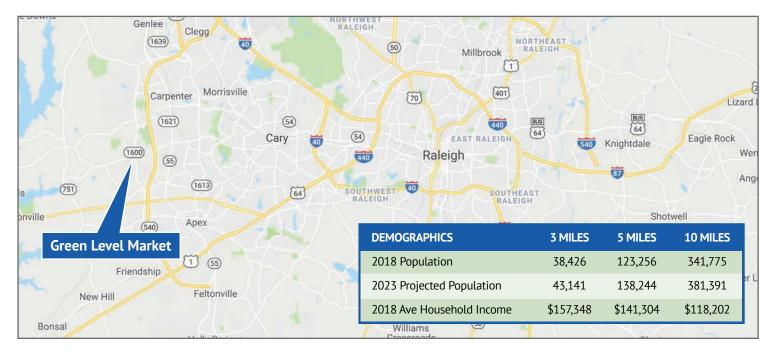

### **GREEN LEVEL MARKET** On The Border Of Apex & Cary, North Carolina

2200+ NEW OR IN CONSTRUCTION SINGLE FAMILY HOMES IN PROGRESS