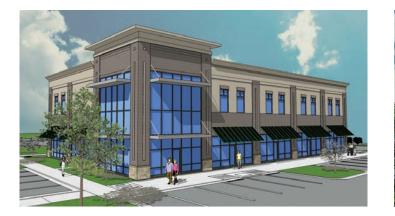

## **3675 GREEN LEVEL WEST ROAD** Apex, North Carolina

### **1ST FLOOR**

**2ND FLOOR** 

| PROPERTY INFORMATION |                                 |                 |                           |  |  |
|----------------------|---------------------------------|-----------------|---------------------------|--|--|
| Building Size        | 21,085 SF                       | Parking         | 5 Spaces / 1,000 SF       |  |  |
| Available            | 1,325 - 8,000 SF Suites         | Rental Rate     | \$28/ SF NNN              |  |  |
| Property Type        | Commercial / Mixed-Use          | Additional Rent | TICAM: \$5.50 (Estimated) |  |  |
| Property Sub-Type    | Retail, Office & Medical Spaces | Delivery Date   | March 2020 (Estimated)    |  |  |