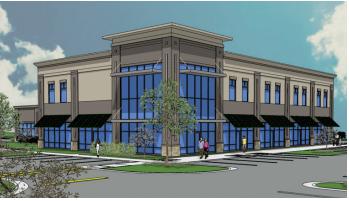

## **3675 GREEN LEVEL WEST ROAD** Apex, North Carolina

### **1ST FLOOR**

**2ND FLOOR** 

| PROPERTY INFORMATION |                                 |                 |                           |  |  |
|----------------------|---------------------------------|-----------------|---------------------------|--|--|
| Building Size        | 21,085 SF                       | Parking         | 5 Spaces / 1,000 SF       |  |  |
| Available            | 1,325 - 8,000 SF Suites         | Rental Rate     | \$28/ SF NNN              |  |  |
| Property Type        | Commercial / Mixed-Use          | Additional Rent | TICAM: \$5.50 (Estimated) |  |  |
| Property Sub-Type    | Retail, Office & Medical Spaces | Delivery Date   | March 2020 (Estimated)    |  |  |