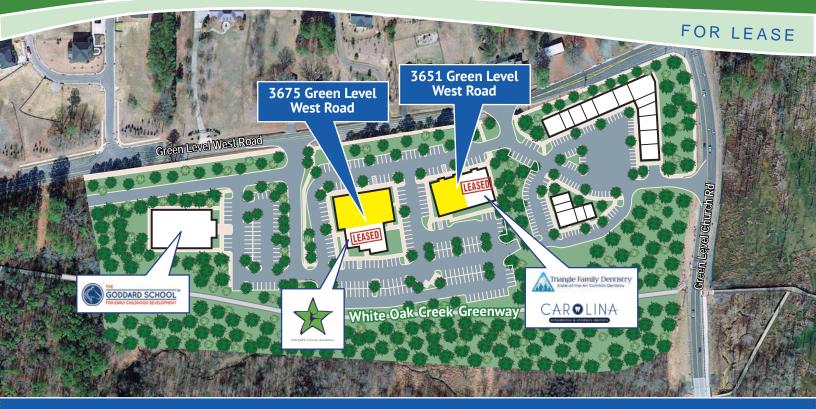

# GREEN LEVEL MARKET

On The Border Of Apex & Cary, North Carolina

# Retail, Office & Medical Space in Premier New Development

### HIGHLIGHTS

- Premier new development located at the intersection of Green Level Church Road and Green Level West Road
- Extremely high growth area with over 2,200 new construction homes with an average price point of \$500,000 and up (see maps on page 5)
- Approximately 1 mile to White Oak Elementary and less than a mile to Green Level High School
- 0.9 miles from 70 acre Duke Health site with proposed:
  - 1,000,000 SF of Office and Institutional Uses
  - 125,000 SF of Supporting Commercial Uses
  - 400 Residential Units & 280 Hotel Rooms
- Convenient access to White Oak Creek Greenway & American Tobacco Trail
- Easy access to Cary, Morrisville, Apex, Holly Springs, Raleigh & RTP via I-540, Hwy 55, Hwy 64 and US 1.

## **3675 GREEN LEVEL WEST ROAD** Apex, North Carolina

# 3651 GREEN LEVEL WEST ROAD