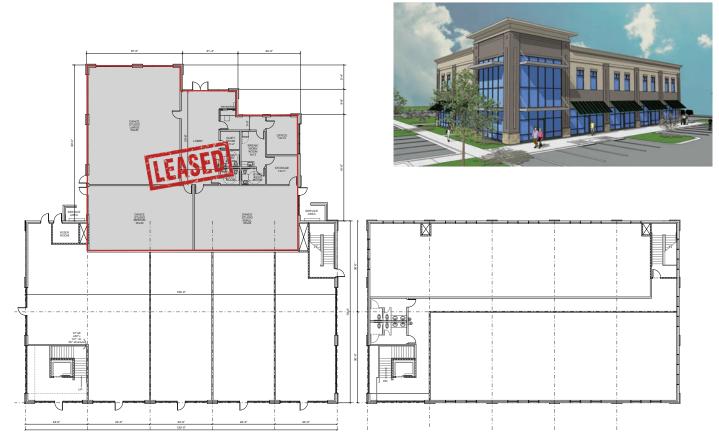

## **3675 GREEN LEVEL WEST ROAD** Apex, North Carolina

### **1ST FLOOR**

**2ND FLOOR** 

| PROPERTY INFORMATION |                                 |                 |                           |  |  |
|----------------------|---------------------------------|-----------------|---------------------------|--|--|
| Building Size        | 21,085 SF                       | Parking         | 5 Spaces / 1,000 SF       |  |  |
| Available            | 1,325 - 8,000 SF Suites         | Rental Rate     | \$28/ SF NNN              |  |  |
| Property Type        | Commercial / Mixed-Use          | Additional Rent | TICAM: \$5.50 (Estimated) |  |  |
| Property Sub-Type    | Retail, Office & Medical Spaces | Delivery Date   | March 2020 (Estimated)    |  |  |

# 3675 GREEN LEVEL WEST ROAD

Yezen S. Hamad, BIC 919.351.9411 yhamad@trilandproperty.com Gregg Marks 919.971.2066 gmarks@trilandproperty.com