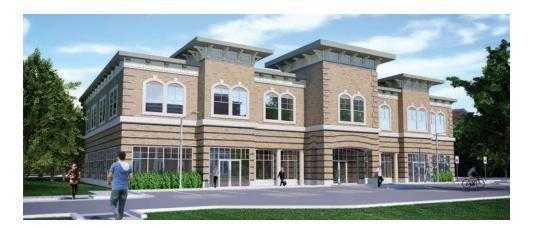

## **3675 GREEN LEVEL WEST ROAD** Apex, North Carolina

### **1ST FLOOR**

**2ND FLOOR** 

| PROPERTY INFORMATION |                                 |                 |                           |  |  |
|----------------------|---------------------------------|-----------------|---------------------------|--|--|
| Building Size        | 21,085 SF                       | Parking         | 5 Spaces / 1,000 SF       |  |  |
| Available            | 1,325 - 8,000 SF Suites         | Rental Rate     | \$28/ SF NNN              |  |  |
| Property Type        | Commercial / Mixed-Use          | Additional Rent | TICAM: \$5.50 (Estimated) |  |  |
| Property Sub-Type    | Retail, Office & Medical Spaces | Delivery Date   | March 2020 (Estimated)    |  |  |