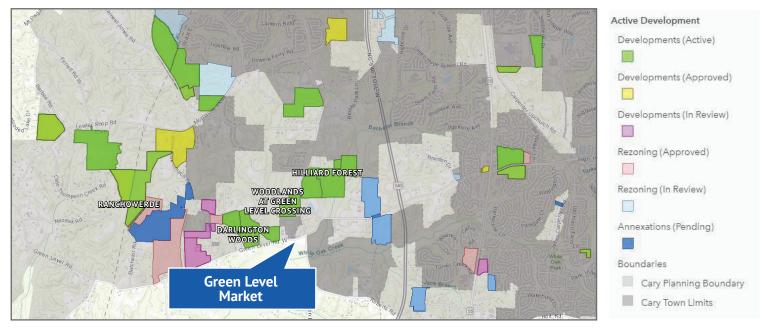

-------------------|-----------------|---------------------------|--|--|
| Building Size        | 18,450 SF                       | Parking         | 5 Spaces / 1,000 SF       |  |  |
| Available            | 2,000 - 8,000 SF Suites         | Rental Rate     | \$28/ SF NNN              |  |  |
| Property Type        | Commercial / Mixed-Use          | Additional Rent | TICAM: \$5.50 (Estimated) |  |  |
| Property Sub-Type    | Retail, Office & Medical Spaces | Delivery Date   | 4th Quarter 2020          |  |  |

Yezen S. Hamad, BIC 919.351.9411 yhamad@trilandproperty.com Gregg Marks 919.971.2066 gmarks@trilandproperty.com



### **GREEN LEVEL MARKET** On The Border Of Apex & Cary, North Carolina

2200+ NEW OR IN CONSTRUCTION SINGLE FAMILY HOMES IN PROGRESS

#### **CARY NEW DEVELOPMENTS**



### **APEX NEW DEVELOPMENTS**



Yezen S. Hamad, BIC 919.351.9411 yhamad@trilandproperty.com

Gregg Marks 919.971.2066 gmarks@trilandproperty.com



### **GREEN LEVEL MARKET** On The Border Of Apex & Cary, North Carolina

Park Town Cente risvill **High House SE Crossing** BONNER Walmart 1 Publix. U DukeHealth **Owned Property** Green Level High School **Green Level Beaver Creek Commons** Market KOHĽS LOWE'S Bells CARRABBAS 751 🎯 Office Max 🛛 🛛 🔴 **Publix Pointe** Chick fil & 1 Publix. HAND+STONE Glory Day Panera H&R BLOCK Great Clips



Yezen S. Hamad, BIC 919.351.9411 yhamad@trilandproperty.com Gregg Marks 919.971.2066 gmarks@trilandproperty.com