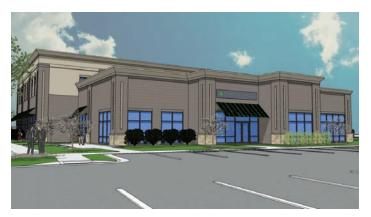

# 3651 GREEN LEVEL WEST ROAD

### **1ST FLOOR**

| <b>2ND FLOOR</b> |  |
|------------------|--|
|------------------|--|

| PROPERTY INFORMATION |                                 |                 |                           |  |  |
|----------------------|---------------------------------|-----------------|---------------------------|--|--|
| Building Size        | 18,450 SF                       | Parking         | 5 Spaces / 1,000 SF       |  |  |
| Available            | 2,000 - 8,000 SF Suites         | Rental Rate     | \$28/ SF NNN              |  |  |
| Property Type        | Commercial / Mixed-Use          | Additional Rent | TICAM: \$5.50 (Estimated) |  |  |
| Property Sub-Type    | Retail, Office & Medical Spaces | Delivery Date   | 4th Quarter 2020          |  |  |