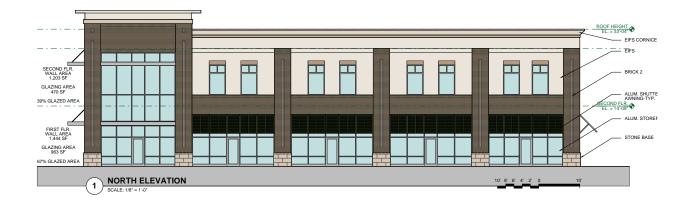

## **3675 GREEN LEVEL WEST ROAD** Apex, North Carolina

### **1ST FLOOR**

**2ND FLOOR** 

| PROPERTY INFORMATION |                                 |                 |                           |  |  |
|----------------------|---------------------------------|-----------------|---------------------------|--|--|
| Building Size        | 21,085 SF                       | Parking         | 5 Spaces / 1,000 SF       |  |  |
| Available            | 1,325 - 8,000 SF Suites         | Rental Rate     | \$28/ SF NNN              |  |  |
| Property Type        | Commercial / Mixed-Use          | Additional Rent | TICAM: \$5.50 (Estimated) |  |  |
| Property Sub-Type    | Retail, Office & Medical Spaces | Delivery Date   | March 2020 (Estimated)    |  |  |