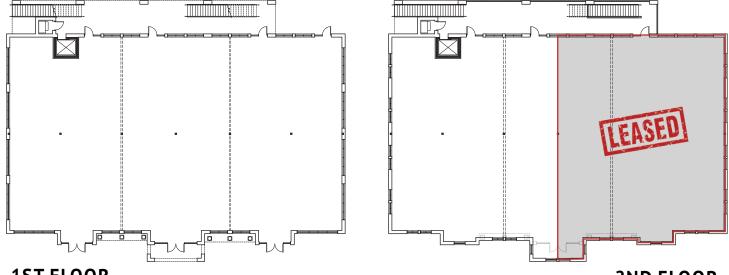

# 3651 GREEN LEVEL WEST ROAD

### **1ST FLOOR**

| <b>2ND FLOOR</b> |  |
|------------------|--|
|------------------|--|

| PROPERTY INFORMATION |                                 |                 |                           |  |  |
|----------------------|---------------------------------|-----------------|---------------------------|--|--|
| Building Size        | 18,450 SF                       | Parking         | 5 Spaces / 1,000 SF       |  |  |
| Available            | 2,000 - 8,000 SF Suites         | Rental Rate     | \$28/ SF NNN              |  |  |
| Property Type        | Commercial / Mixed-Use          | Additional Rent | TICAM: \$5.50 (Estimated) |  |  |
| Property Sub-Type    | Retail, Office & Medical Spaces | Delivery Date   | 4th Quarter 2020          |  |  |