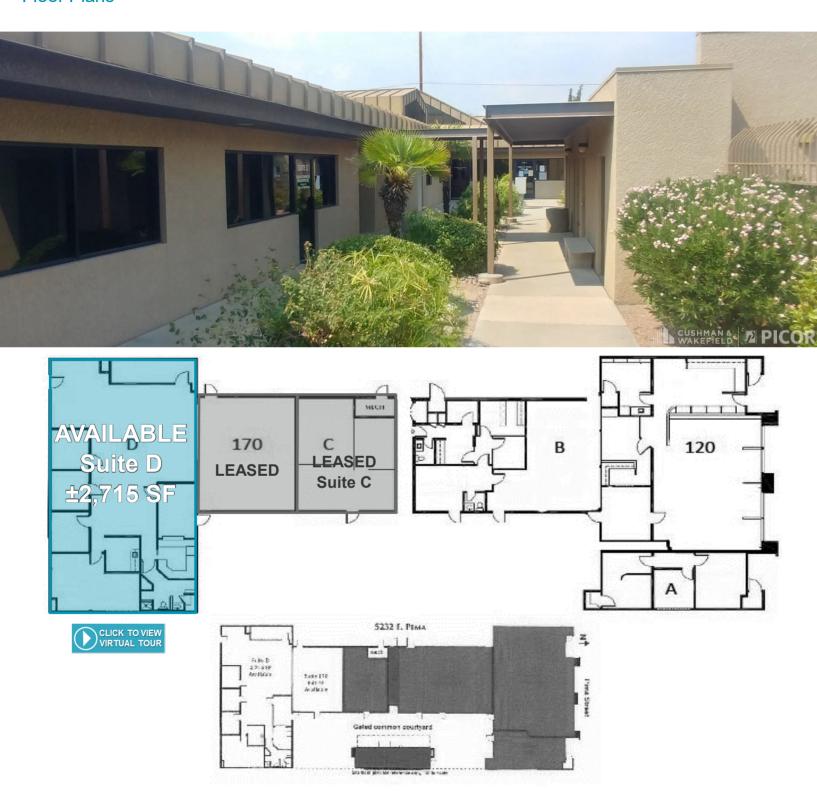

#### Floor Plans

| Suite   | Square Footage | Lease Rate |
|---------|----------------|------------|
| Suite D | ±2,715 SF      | \$14/SF MG |

S-style setting with a

| Subject | Subject | Saint |

Ryan McGregor Office Properties +1 520 546 2748 rmcgregor@picor.com PICOR Commercial Real Estate Services 5151 E. Broadway Blvd, Suite 115 Tucson, Arizona 85711 phone: +1 520 748 7100

### ±2,715 SF Office Space Available Lease Rate: \$14/SF, MG