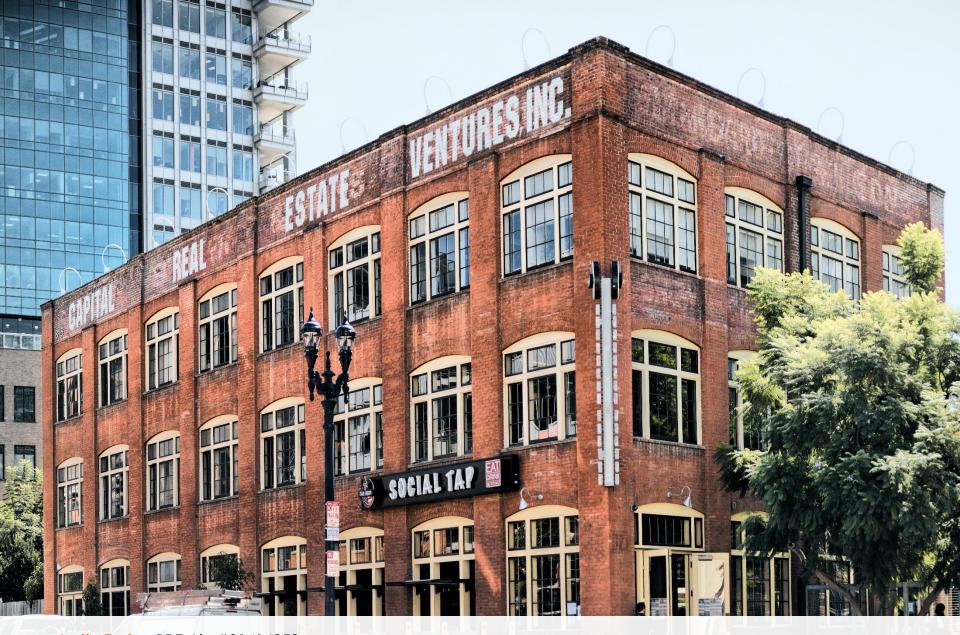

## 2261-2271 First Avenue

### **ADDRESS**

**2261-2271 First Avenue, San Diego, CA 92101** 

#### **BUILDING DETAILS**

Property Type/Zoning Commercial/ CC-3-4

Tenancy Single

Subtype Restaurant & Bar

Total Building SQFT 5,000

Lot Size .12 Acres, 5,009 SQFT

APN: 533-185-11-00

County San Diego County

#### **PROPERTY HIGHLIGHTS**

High end restaurant and bar buildout within walking distance to Balboa Park

Great freeway and Airport access

High Demographic Area

Located in Bankers Hill which is part of the Uptown Community Plan Area