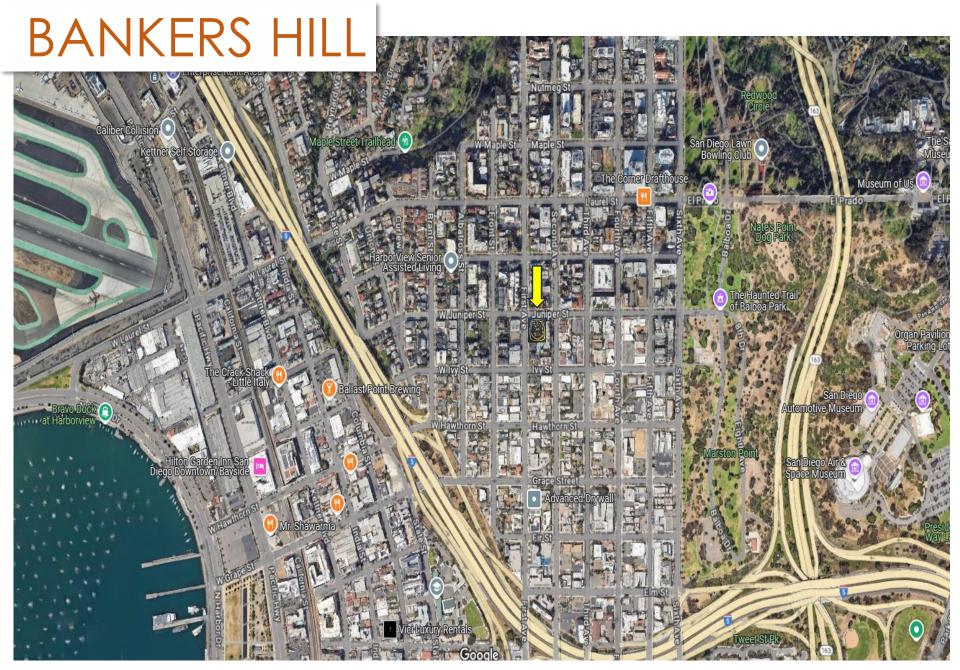

#### **PROPERTY HIGHLIGHTS**

High end restaurant and bar buildout within walking distance to Balboa Park

Great freeway and Airport access

High Demographic Area

Located in Bankers Hill which is part of the Uptown Community Plan Area