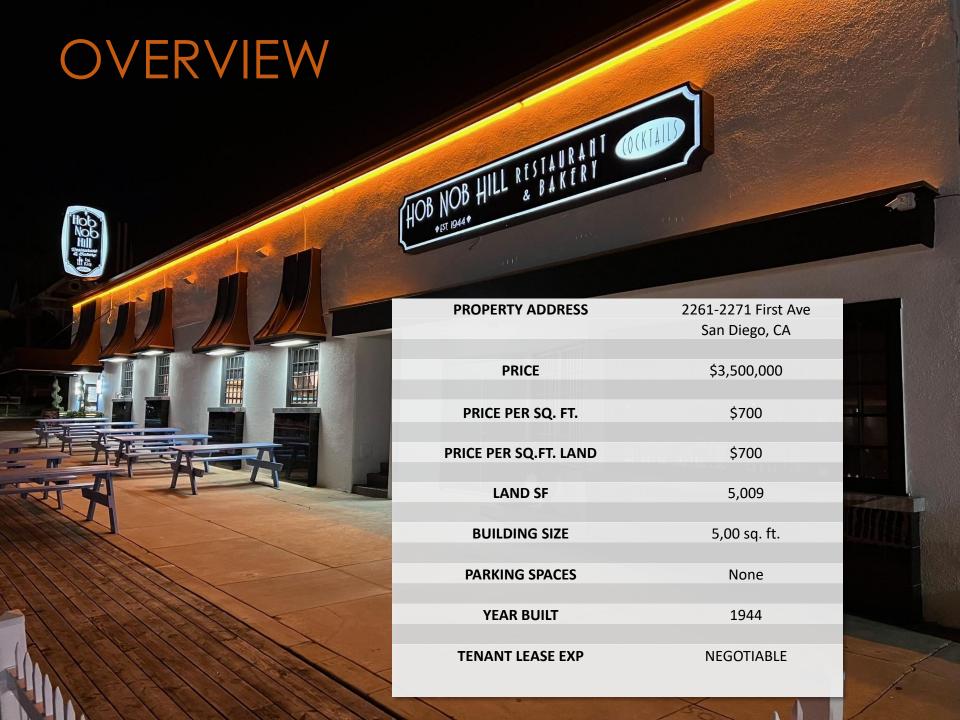

#### **BUILDING DETAILS**

Property Type/Zoning Commercial/ CC-3-4

Tenancy Single

Subtype Restaurant & Bar

Total Building SQFT 5,000

Lot Size .12 Acres, 5,009 SQFT

APN: 533-185-11-00

County San Diego County

#### **PROPERTY HIGHLIGHTS**

High end restaurant and bar buildout within walking distance to Balboa Park

Great freeway and Airport access

High Demographic Area

Located in Bankers Hill which is part of the Uptown Community Plan Area