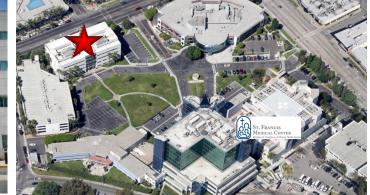

## St. Francis Lynwood Medical Plaza

3628 E. IMPERIAL HIGHWAY, LYNWOOD, CA 90262

For leasing information:

Trey Trask Senior Director, Leasing Phone: 858-794-1900 Fax: 858-794-1910 ttrask@pmbres.com www.pmbres.com CA Lic. 01304141

- On Campus of St. Francis Medical Center
- Four story 55,000 square foot medical office building
- Local professional management
- Easy access to the 105 & 710 Freeways
- Pharmacy located on the 1st floor
- 300-car parking garage adjacent to the Plaza