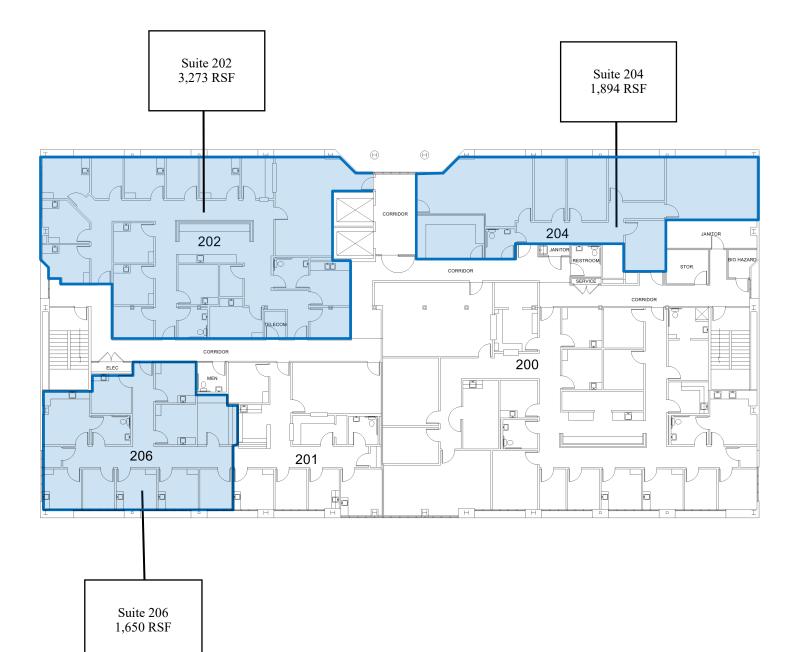

#### Available Medical Office Space for Lease

## St. Francis Lynwood Medical Plaza

3628 E. IMPERIAL HIGHWAY, LYNWOOD, CA 90262

For leasing information:

Trey Trask Senior Director, Leasing Phone: 858-794-1900 Fax: 858-794-1910 ttrask@pmbres.com www.pmbres.com CA Lic. 01304141



- On Campus of St. Francis Medical Center
- Four story 55,000 square foot medical office building
- Local professional management
- Easy access to the 105 & 710 Freeways
- Pharmacy located on the 1st floor
- 300-car parking garage adjacent to the Plaza







# First Floor Availabilities





# Second Floor Availabilities





## Third Floor Availabilities





St. Francis Lynwood Medical Plaza

# Fourth Floor Availabilities





St. Francis Lynwood Medical Plaza