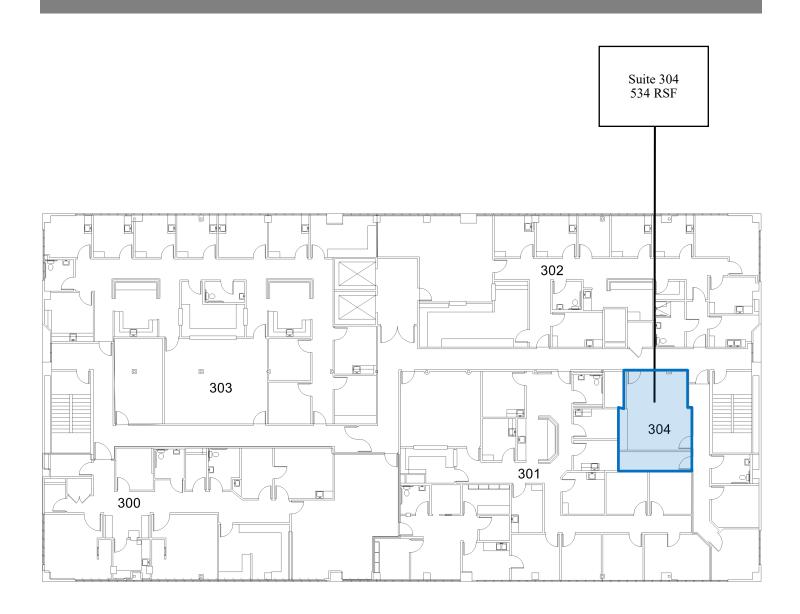

#### Available Medical Office Space for Lease

## St. Francis Lynwood Medical Plaza

3628 E. IMPERIAL HIGHWAY, LYNWOOD, CA 90262

For leasing information:

Trey Trask Senior Director, Leasing Phone: 858-794-1900 Fax: 858-794-1910 ttrask@pmbres.com www.pmbres.com CA Lic. 01304141



- On Campus of St. Francis Medical Center
- Four story 55,000 square foot medical office building
- Local professional management
- Easy access to the 105 & 710 Freeways
- Pharmacy located on the 1st floor
- 300-car parking garage adjacent to the Plaza







# First Floor Availabilities





# Second Floor Availabilities





## Third Floor Availabilities





St. Francis Lynwood Medical Plaza

# Fourth Floor Availabilities





St. Francis Lynwood Medical Plaza