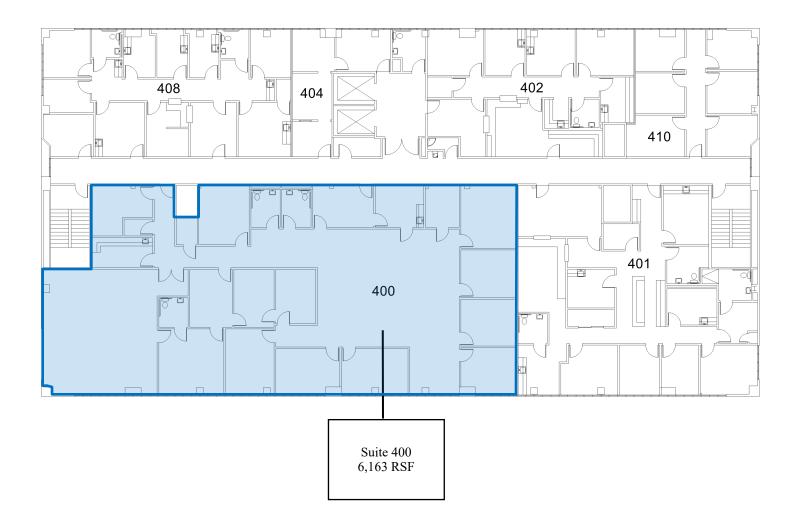

#### Available Medical Office Space for Lease

## St. Francis Lynwood Medical Plaza

3628 E. IMPERIAL HIGHWAY, LYNWOOD, CA 90262

For leasing information:

Trey Trask Senior Director, Leasing Phone: 858-794-1900 Fax: 858-794-1910 ttrask@pmbres.com www.pmbres.com CA Lic. 01304141



- On Campus of St. Francis Medical Center
- Four story 55,000 square foot medical office building
- Local professional management
- Easy access to the 105 & 710 Freeways
- Pharmacy located on the 1st floor
- 300-car parking garage adjacent to the Plaza







# First Floor Availabilities





# Second Floor Availabilities





## Third Floor Availabilities





St. Francis Lynwood Medical Plaza

# Fourth Floor Availabilities





St. Francis Lynwood Medical Plaza