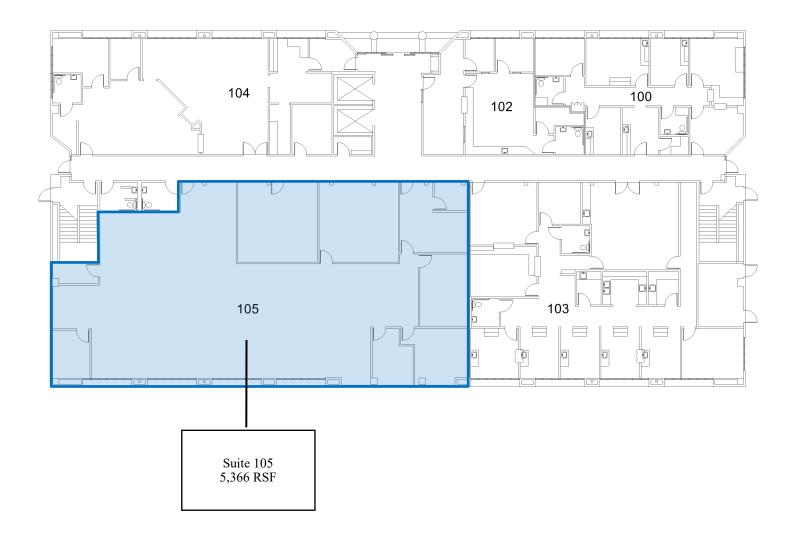

#### Available Medical Office Space for Lease

## St. Francis Lynwood Medical Plaza

3628 E. IMPERIAL HIGHWAY, LYNWOOD, CA 90262

For leasing information:

Trey Trask Senior Director, Leasing Phone: 858-794-1900 Fax: 858-794-1910 ttrask@pmbres.com www.pmbres.com CA Lic. 01304141



- On Campus of St. Francis Medical Center
- Four story 55,000 square foot medical office building
- Local professional management
- Easy access to the 105 & 710 Freeways
- Pharmacy located on the 1st floor
- 300-car parking garage adjacent to the Plaza







# First Floor Availabilities





# Second Floor Availabilities





## Third Floor Availabilities





St. Francis Lynwood Medical Plaza

# Fourth Floor Availabilities





St. Francis Lynwood Medical Plaza