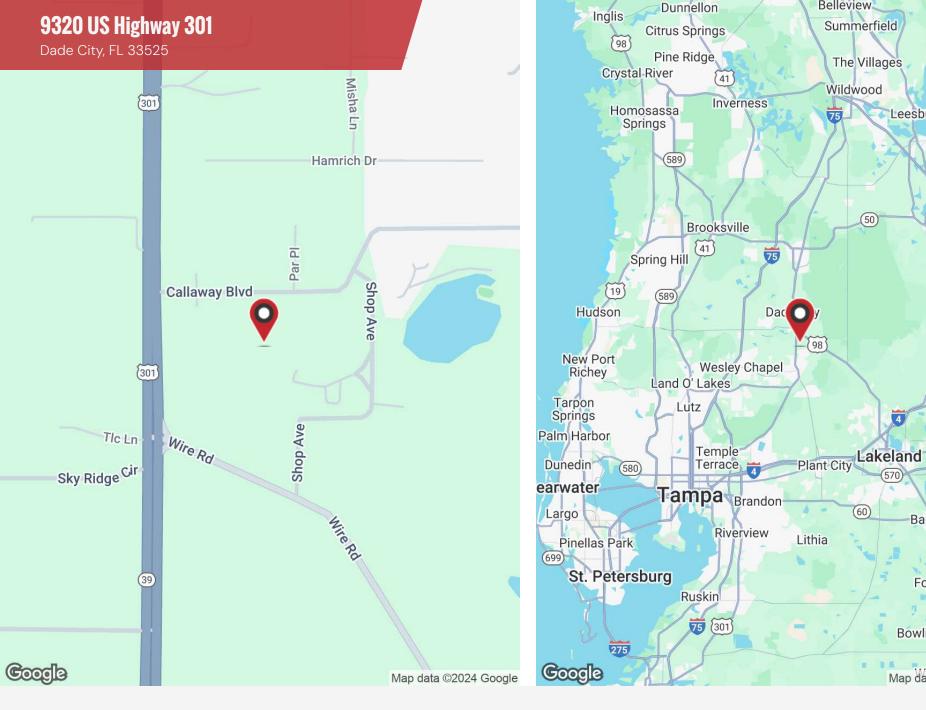

## **OFFERING SUMMARY**

| Sale Price: Subject to 0 |                    |                          | Subject to Offer |
|--------------------------|--------------------|--------------------------|------------------|
| Lot Size:                |                    |                          | 9 Acres          |
| APN:                     |                    | 23-25-21-0000-00700-0000 |                  |
| Frontage:                | 335' on US Hwy 301 |                          |                  |
| DEMOGRAPHICS             | 1 MILE             | 5 MILES                  | 10 MILES         |
| Total Households         | 750                | 25,542                   | 57,085           |
| Total Population         | 1,705              | 58,909                   | 144,806          |
| Average HH Income        | \$83,018           | \$73,360                 | \$94,344         |
|                          |                    |                          |                  |

# **9320 US Highway 301**

Dade City, FL 33525

| POPULATION                            | 1 MILE     | 5 MILES               | 10 MILES               |
|---------------------------------------|------------|-----------------------|------------------------|
| Total Population                      | 1,705      | 58,909                | 144,806                |
| Average Age                           | 51         | 49                    | 45                     |
| Average Age (Male)                    | 51         | 48                    | 44                     |
| Average Age (Female)                  | 51         | 50                    | 46                     |
|                                       |            |                       |                        |
| HOUSEHOLDS & INCOME                   | 1 MILE     | 5 MILES               | 10 MILES               |
| HOUSEHOLDS & INCOME  Total Households | 1 MILE 750 | <b>5 MILES</b> 25,542 | <b>10 MILES</b> 57,085 |
|                                       |            |                       |                        |
| Total Households                      | 750        | 25,542                | 57,085                 |
| Total Households # of Persons per HH  | 750<br>2.3 | 25,542<br>2.3         | 57,085<br>2.5          |