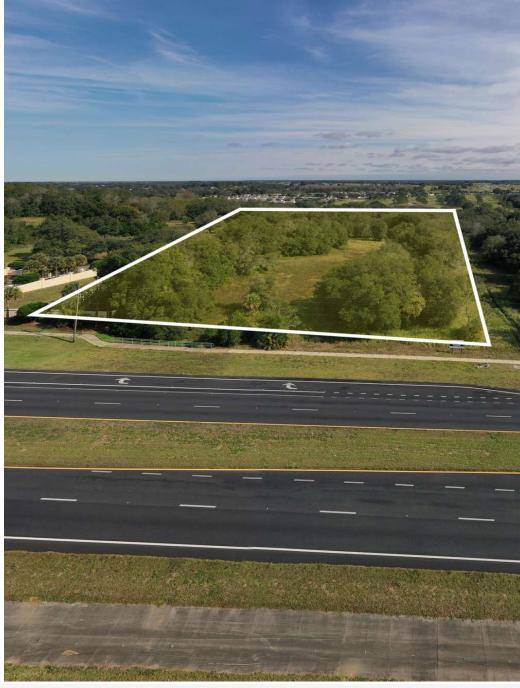

### PROPERTY DESCRIPTION

This 9-acre property, currently zoned C3, offers a rare opportunity for heavy industrial use in an area seeing rapid residential growth, with thousands of homes being developed within just a few miles. The land is high, dry, and boasts prime frontage along Route 301, making it one of the last remaining heavy industrial parcels in this highly sought-after location. Ideal for businesses looking for prominent visibility and accessibility on a major thoroughfare.

### PROPERTY HIGHLIGHTS

- Zoned C3 | FLU Zoning HI
- Strategic Location Along US Highway 301
- High Visibility for Maximum Exposure

## **OFFERING SUMMARY**

| Sale Price: Subject to 0 |                    |                          | Subject to Offer |
|--------------------------|--------------------|--------------------------|------------------|
| Lot Size:                |                    |                          | 9 Acres          |
| APN:                     |                    | 23-25-21-0000-00700-0000 |                  |
| Frontage:                | 335' on US Hwy 301 |                          |                  |
| DEMOGRAPHICS             | 1 MILE             | 5 MILES                  | 10 MILES         |
| Total Households         | 750                | 25,542                   | 57,085           |
| Total Population         | 1,705              | 58,909                   | 144,806          |
| Average HH Income        | \$83,018           | \$73,360                 | \$94,344         |
|                          |                    |                          |                  |