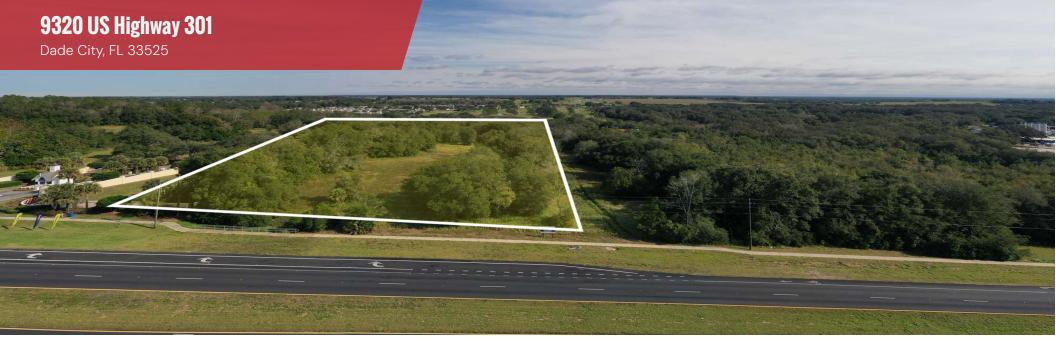

### PROPERTY DESCRIPTION

This 9-acre property, currently zoned C3, offers a rare opportunity for heavy industrial use in an area seeing rapid residential growth, with thousands of homes being developed within just a few miles. The land is high, dry, and boasts prime frontage along Route 301, making it one of the last remaining heavy industrial parcels in this highly sought-after location. Ideal for businesses looking for prominent visibility and accessibility on a major thoroughfare.

### PROPERTY HIGHLIGHTS

- Zoned C3 | FLU Zoning HI
- Strategic Location Along US Highway 301
- High Visibility for Maximum Exposure

## **OFFERING SUMMARY**

| Sale Price: Subject to 0 |                    |                          | Subject to Offer |
|--------------------------|--------------------|--------------------------|------------------|
| Lot Size:                |                    |                          | 9 Acres          |
| APN:                     |                    | 23-25-21-0000-00700-0000 |                  |
| Frontage:                | 335' on US Hwy 301 |                          |                  |
| DEMOGRAPHICS             | 1 MILE             | 5 MILES                  | 10 MILES         |
| Total Households         | 750                | 25,542                   | 57,085           |
| Total Population         | 1,705              | 58,909                   | 144,806          |
| Average HH Income        | \$83,018           | \$73,360                 | \$94,344         |
|                          |                    |                          |                  |