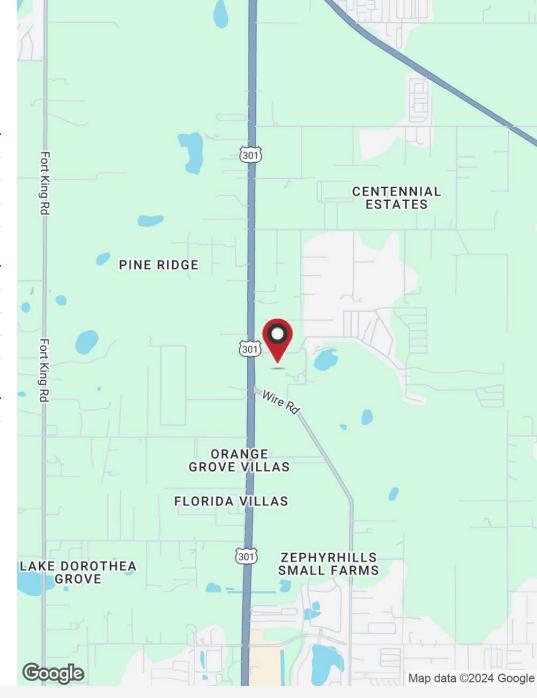

# **9320 US Highway 301**

Dade City, FL 33525

| POPULATION                            | 1 MILE     | 5 MILES               | 10 MILES               |
|---------------------------------------|------------|-----------------------|------------------------|
| Total Population                      | 1,705      | 58,909                | 144,806                |
| Average Age                           | 51         | 49                    | 45                     |
| Average Age (Male)                    | 51         | 48                    | 44                     |
| Average Age (Female)                  | 51         | 50                    | 46                     |
|                                       |            |                       |                        |
| HOUSEHOLDS & INCOME                   | 1 MILE     | 5 MILES               | 10 MILES               |
| HOUSEHOLDS & INCOME  Total Households | 1 MILE 750 | <b>5 MILES</b> 25,542 | <b>10 MILES</b> 57,085 |
|                                       |            |                       |                        |
| Total Households                      | 750        | 25,542                | 57,085                 |
| Total Households # of Persons per HH  | 750<br>2.3 | 25,542<br>2.3         | 57,085<br>2.5          |