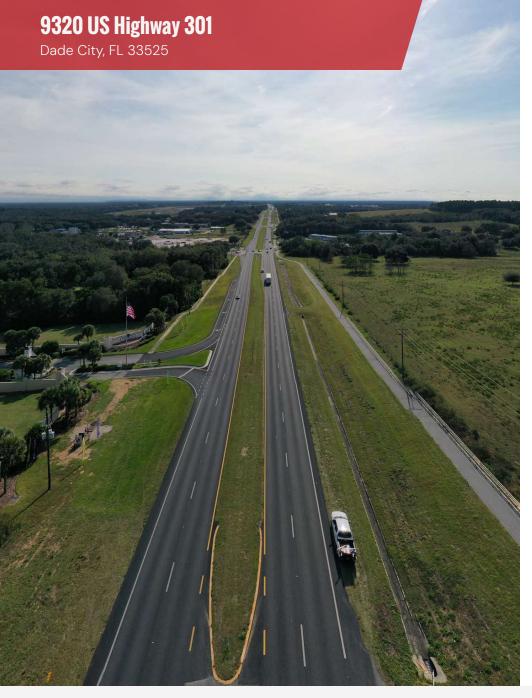

01 |                          |                  |
| DEMOGRAPHICS             | 1 MILE             | 5 MILES                  | 10 MILES         |
| Total Households         | 750                | 25,542                   | 57,085           |
| Total Population         | 1,705              | 58,909                   | 144,806          |
| Average HH Income        | \$83,018           | \$73,360                 | \$94,344         |
|                          |                    |                          |                  |

## **Brent Nve**







Partner C: 813.997.3333 brent@nyecommercial.com



Map data ©2024 Google, INEGI

Eustis 44

Mt Dora

Winter Gard

(429)

Davenport

Lake Wale

Haines City

Winter Haven

Clermont

Leesburg

(50)

4

Bartow

98

Bowling Green

Fort Meade

(60)





## Brent Nye Partner



# **9320 US Highway 301**

Dade City, FL 33525

| POPULATION                            | 1 MILE     | 5 MILES               | 10 MILES               |
|---------------------------------------|------------|-----------------------|------------------------|
| Total Population                      | 1,705      | 58,909                | 144,806                |
| Average Age                           | 51         | 49                    | 45                     |
| Average Age (Male)                    | 51         | 48                    | 44                     |
| Average Age (Female)                  | 51         | 50                    | 46                     |
|                                       |            |                       |