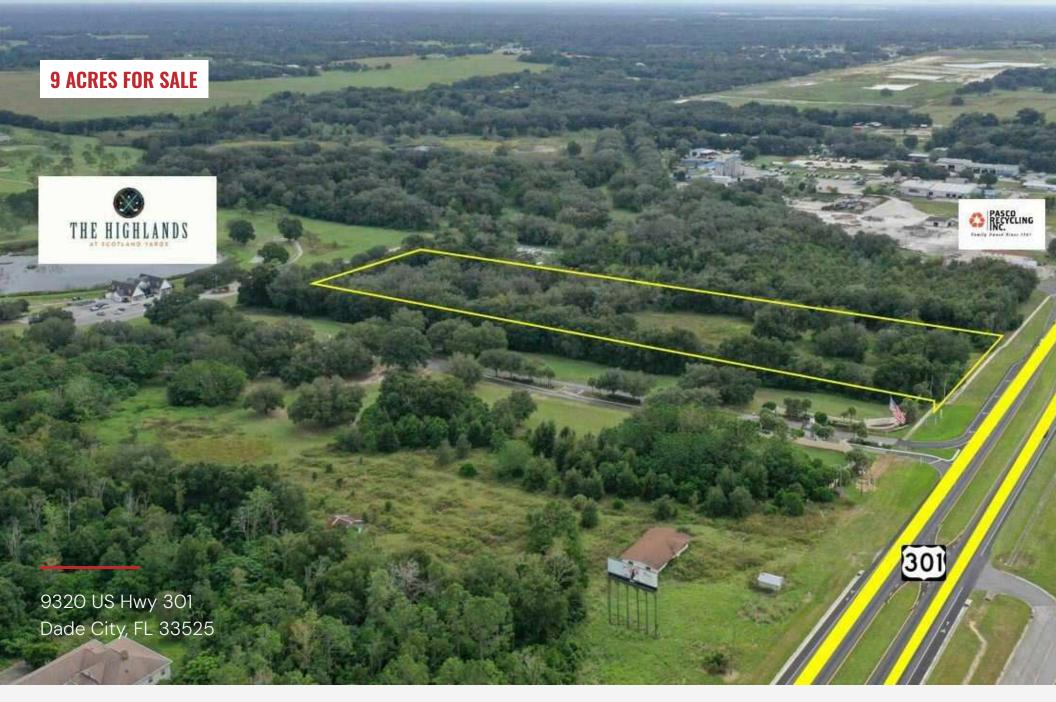

### PROPERTY DESCRIPTION

This 9-acre property, currently zoned C3, offers a rare opportunity for heavy industrial use in an area seeing rapid residential growth, with thousands of homes being developed within just a few miles. The land is high, dry, and boasts prime frontage along Route 301, making it one of the last remaining heavy industrial parcels in this highly sought-after location. Ideal for businesses looking for prominent visibility and accessibility on a major thoroughfare.

### PROPERTY HIGHLIGHTS

- Zoned C3 | FLU Zoning HI
- Strategic Location Along US Highway 301
- High Visibility for Maximum Exposure

## **OFFERING SUMMARY**

| Sale Price: Subject to 0 |                    |                          | Subject to Offer |
|--------------------------|--------------------|--------------------------|------------------|
| Lot Size:                |                    |                          | 9 Acres          |
| APN:                     |                    | 23-25-21-0000-00700-0000 |                  |
| Frontage:                | 335' on US Hwy 301 |                          |                  |
| DEMOGRAPHICS             | 1 MILE             | 5 MILES                  | 10 MILES         |
| Total Households         | 750                | 25,542                   | 57,085           |
| Total Population         | 1,705              | 58,909                   | 144,806          |
| Average HH Income        | \$83,018           | \$73,360                 | \$94,344         |
|                          |                    |                          |                  |