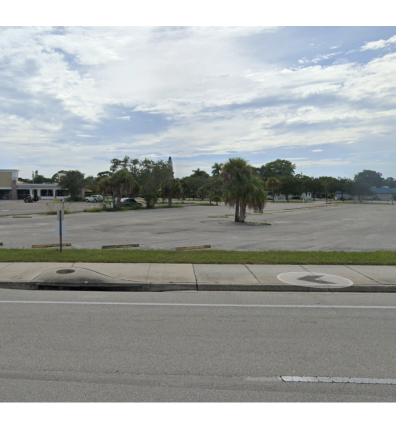

#### PROPERTY OVERVIEW

American Property Group of Sarasota, Inc presents, 710 South Tamiami Trail Venice FL

Property type: Build to Suit

Size: 1.4 AC

Zoning: CSC

Highlights: Contiguous to Rialto Shopping Center and Former Venice Regional Hospital on Island of Venice. Creative ownership willing to develop for the right user.

#### PROPERTY HIGHLIGHTS

AMERICAN PROPERTY GROUP OF SARASOTA, INC PRESENTS, 710 SOUTH TAMIAMI TRAIL VENICE FL

PROPERTY TYPE: BUILD TO SUIT

SIZE: 1.4 AC ZONING: CSC

VISIT US ONLINE AT WWW.AMERICANPROPERTYGROUP.COM TO SEE ALL OUR LISTINGS OR CALL (941)923-0535 AT YOUR CONVENIENCE.