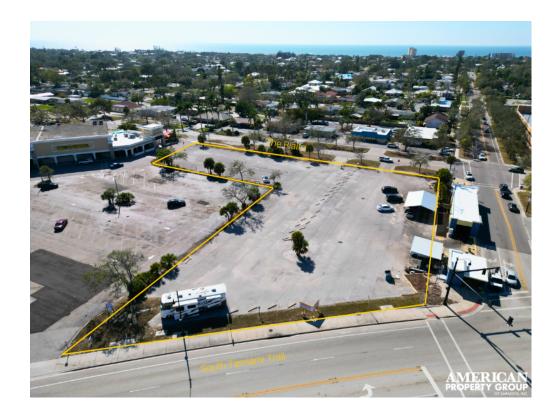

#### PROPERTY OVERVIEW

American Property Group of Sarasota, Inc presents, 710 South Tamiami Trail Venice FL

Property type: Build to Suit

Size: 1.4 AC

Zoning: CSC

Highlights: Contiguous to Rialto Shopping Center and Former Venice Regional Hospital on Island of Venice. Creative ownership willing to develop for the right user.

#### PROPERTY HIGHLIGHTS

AMERICAN PROPERTY GROUP OF SARASOTA, INC PRESENTS, 710 SOUTH TAMIAMI TRAIL VENICE FL

PROPERTY TYPE: BUILD TO SUIT

SIZE: 1.4 AC ZONING: CSC

VISIT US ONLINE AT WWW.AMERICANPROPERTYGROUP.COM TO SEE ALL OUR LISTINGS OR CALL (941)923-0535 AT YOUR CONVENIENCE.