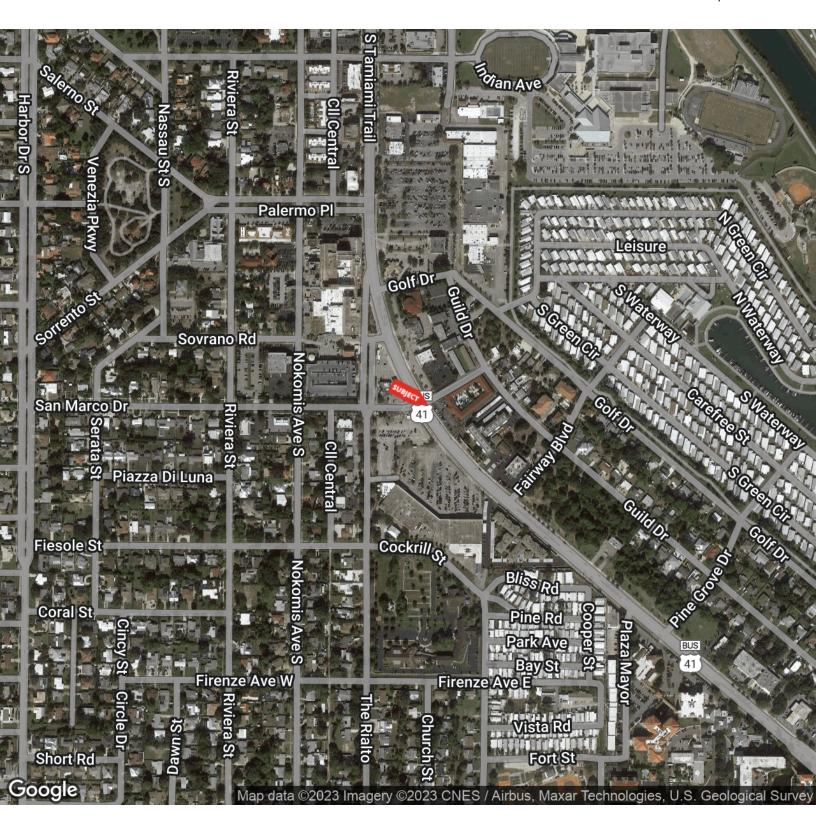

#### PROPERTY OVERVIEW

American Property Group of Sarasota, Inc presents, 710 South Tamiami Trail Venice FL

Property type: Build to Suit

Size: 1.4 AC

Zoning: CSC

Highlights: Contiguous to Rialto Shopping Center and Former Venice Regional Hospital on Island of Venice. Creative ownership willing to develop for the right user.

#### PROPERTY HIGHLIGHTS

AMERICAN PROPERTY GROUP OF SARASOTA, INC PRESENTS, 710 SOUTH TAMIAMI TRAIL VENICE FL

PROPERTY TYPE: BUILD TO SUIT

SIZE: 1.4 AC ZONING: CSC

VISIT US ONLINE AT WWW.AMERICANPROPERTYGROUP.COM TO SEE ALL OUR LISTINGS OR CALL (941)923-0535 AT YOUR CONVENIENCE.