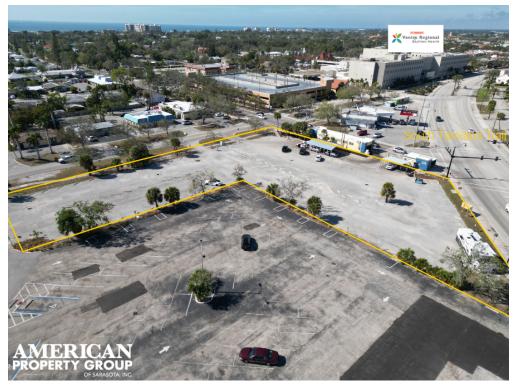

#### PROPERTY OVERVIEW

American Property Group of Sarasota, Inc presents, 710 South Tamiami Trail Venice FL

Property type: Build to Suit

Size: 1.4 AC

Zoning: CSC

Highlights: Contiguous to Rialto Shopping Center and Former Venice Regional Hospital on Island of Venice. Creative ownership willing to develop for the right user.

#### PROPERTY HIGHLIGHTS

AMERICAN PROPERTY GROUP OF SARASOTA, INC PRESENTS, 710 SOUTH TAMIAMI TRAIL VENICE FL

PROPERTY TYPE: BUILD TO SUIT

SIZE: 1.4 AC ZONING: CSC

VISIT US ONLINE AT WWW.AMERICANPROPERTYGROUP.COM TO SEE ALL OUR LISTINGS OR CALL (941)923-0535 AT YOUR CONVENIENCE.