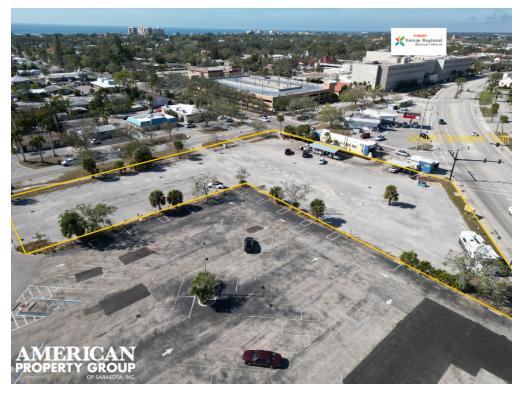

#### PROPERTY OVERVIEW

American Property Group of Sarasota, Inc presents, 710 South Tamiami Trail Venice FL

Property type: Build to Suit

Size: 1.4 AC

Zoning: CSC

Highlights: Contiguous to Rialto Shopping Center and Former Venice Regional Hospital on Island of Venice. Creative ownership willing to develop for the right user.

#### PROPERTY HIGHLIGHTS

AMERICAN PROPERTY GROUP OF SARASOTA, INC PRESENTS, 710 SOUTH TAMIAMI TRAIL VENICE FL

PROPERTY TYPE: BUILD TO SUIT

SIZE: 1.4 AC ZONING: CSC

VISIT US ONLINE AT WWW.AMERICANPROPERTYGROUP.COM TO SEE ALL OUR LISTINGS OR CALL (941)923-0535 AT YOUR CONVENIENCE.