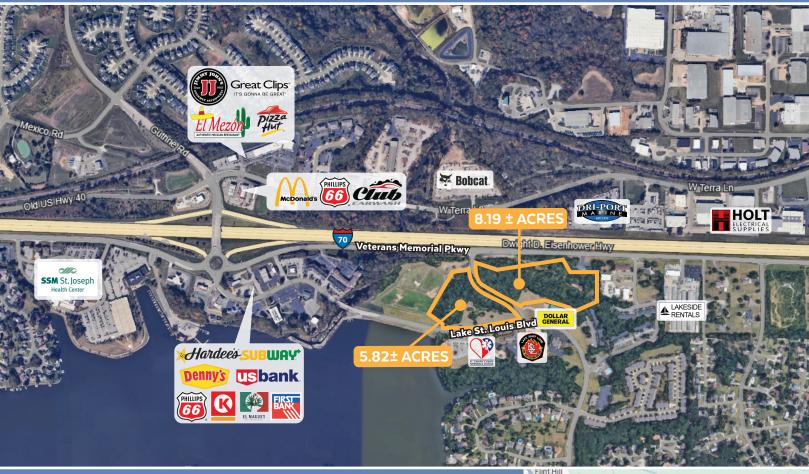

## PROPERTY HIGHLIGHTS

- 14.01± AC development site
- Two parcels of 5.82± and 8.19± AC
- Zoning C-1, with Uptown Overlay R-6 or PUD necessary for multi-family
- Frontage on I-70 ADT +120,000 VPD
- Frontage on Lake St Louis Blvd. connecting I-70 & I-64
- Sewer and water on site Public Supply Dist. 2
- Topography sloping to north
- Spectacular lake views to the south and west

 I mile
 5 miles
 10 miles

 Population
 5,554
 144,624
 292,244

 Avg HH Income
 \$122,389
 \$120,975
 \$120,353

5.82± ACRE PARCEL: \$1,350,000; 8.19± ACRE PARCEL: \$1,422,000

TOTAL SALE PRICE (14.01 AC): \$2,772,000