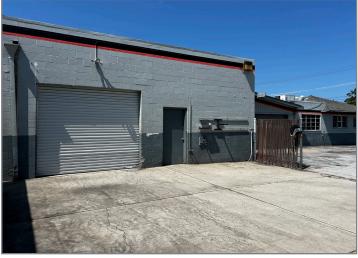

### LISTING DATA:

- 8,500± SF Freestanding Industrial/Flex Building
- 5,583± SF Manufacturing/Warehouse
- 2,917± SF Office/Showroom
- 15,000± SF Lot
- 5,980± SF Fenced Yard w/ Private Entrance
- 3 Grade Level Doors
- 13' 16' Clear Height
- Zoning: IA (Industrial Arts)
- 3 Unisex Restrooms
- Call Exclusive Agent for Pricing