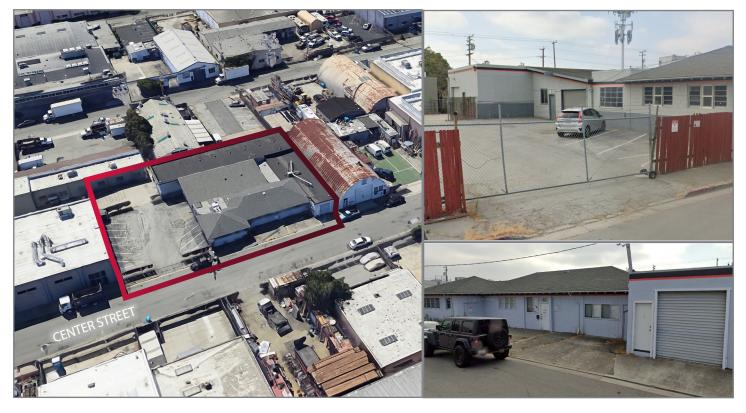

## AVAILABLE FOR SALE

1013-1033 CENTER STREET | SAN CARLOS, CA

### LISTING DATA:

- 8,500± SF Freestanding Industrial/Flex Building
- 5,583± SF Manufacturing/Warehouse
- 2,917± SF Office/Showroom
- 15,000± SF Lot
- 5,980± SF Fenced Yard w/ Private Entrance
- 3 Grade Level Doors
- 13' 16' Clear Height
- Zoning: IA (Industrial Arts)
- 3 Unisex Restrooms
- Call Exclusive Agent for Pricing