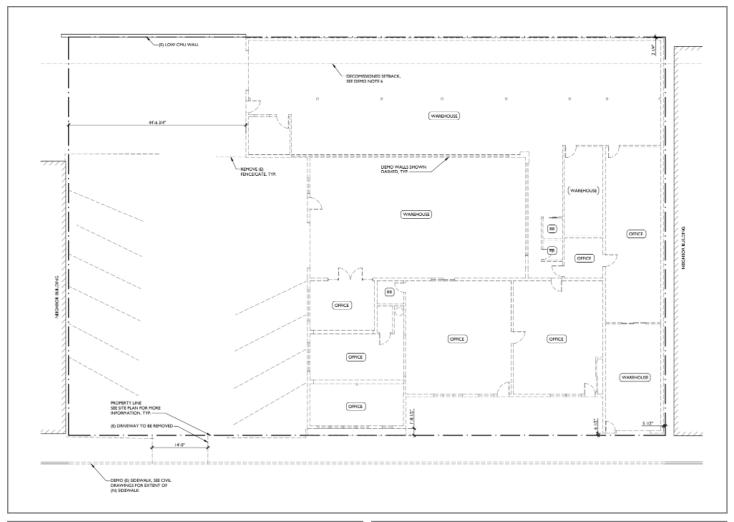

### LISTING DATA:

- 8,500± SF Freestanding Industrial/Flex Building
- 5,583± SF Manufacturing/Warehouse
- 2,917± SF Office/Showroom
- 15,000± SF Lot
- 5,980± SF Fenced Yard w/ Private Entrance
- 3 Grade Level Doors
- 13' 16' Clear Height
- Zoning: IA (Industrial Arts)
- 3 Unisex Restrooms
- Call Exclusive Agent for Pricing