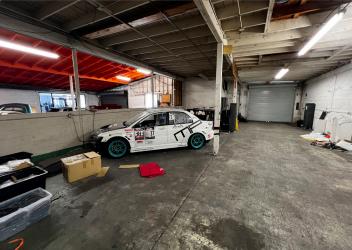

### LISTING DATA:

- 8,500± SF Freestanding Industrial/Flex Building
- 5,583± SF Manufacturing/Warehouse
- 2,917± SF Office/Showroom
- 15,000± SF Lot
- 5,980± SF Fenced Yard w/ Private Entrance
- 3 Grade Level Doors
- 13' 16' Clear Height
- Zoning: IA (Industrial Arts)
- 3 Unisex Restrooms
- Call Exclusive Agent for Pricing