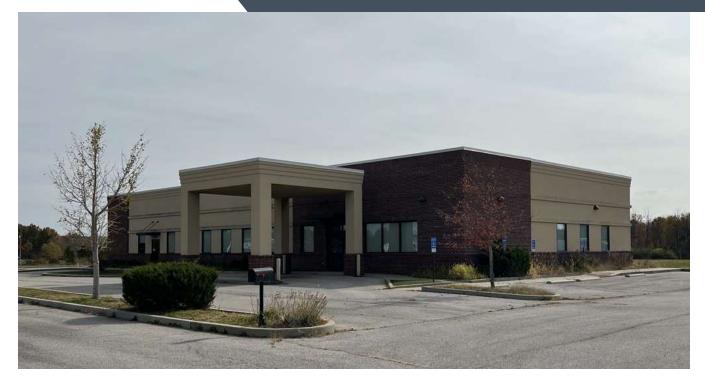

## **PROPERTY OVERVIEW**

Former Fresenius Dialysis Clinic available for sublease, located just south of Terre Haute, Indiana. This property boasts excellent visibility along US 41, which experiences an average daily traffic count of approximately 20,299 vehicles. The space includes a patient-friendly portico entrance and a monument sign along Industrial Drive for added exposure. Additionally, the building offers ample parking for both employees and patients.

### **PROPERTY HIGHLIGHTS**

- Lease expiration date of 10/31/2029
- Freestanding building featuring a portico
- Private parking lot with 40 parking spaces
- Highly visible from US Hwy 41 which sees 20,299 ADDT
- Property is zoned C-4 which permits a wide array of uses