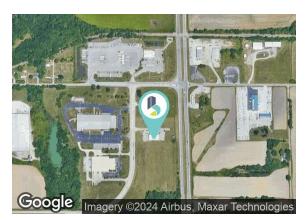

902



## **PROPERTY OVERVIEW**

Former Fresenius Dialysis Clinic available for sublease, located just south of Terre Haute, Indiana. This property boasts excellent visibility along US 41, which experiences an average daily traffic count of approximately 20,299 vehicles. The space includes a patient-friendly portico entrance and a monument sign along Industrial Drive for added exposure. Additionally, the building offers ample parking for both employees and patients.

### **PROPERTY HIGHLIGHTS**

- Lease expiration date of 10/31/2029
- Freestanding building featuring a portico
- Private parking lot with 40 parking spaces
- Highly visible from US Hwy 41 which sees 20,299 ADDT
- Property is zoned C-4 which permits a wide array of uses

## LEASE RATE

Available SF:

7,936 SF

CONTACT

BROKER



### BRADLEY COMPANY PAT O'HARA

310 E. 96th St., Suite 100 Indianapolis, IN 46240 317.663.6000

Senior Vice President 317.796.4733

## NATHAN ROBINSON

Broker 248.721.1409 pohara@bradleyco.com nrobinson@bradleyco.com





## **ADDITIONAL PHOTOS**

## 1705 EAST INDUSTRIAL DRIVE, TERRE HAUTE, IN 47802

SUBLEASE

## MEDICAL OFFICE





#### PAT O'HARA Senior Vice President 317.796.4733 pohara@bradleyco.com

### NATHAN ROBINSON

Broker 248.721.1409 nrobinson@bradleyco.com

©2024 Bradley Company, LLC and affiliates. Use of any third party name or mark is for informational purposes only and does not indicate sponsorship or endorsement by such party. Not all information has been independently verified, and the presenting broker makes no guarantee about its accuracy. Any projections, opinions, o