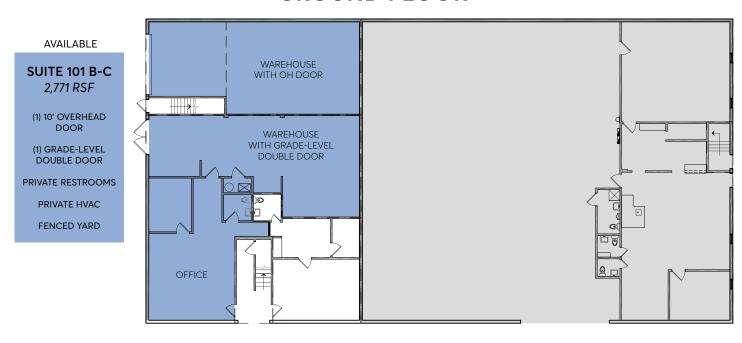

# 7319 HINES PLACE

7319 Hines Place, Dallas, TX, 75235





#### **Property Highlights**

- Move-in ready spaces
- Located in West Love Field; quick access to I-35, DNT & Harry Hines
- 10' overhead + grade-level options
- Fenced yard
- Private restrooms available
- Professionally leased & managed by Thirty-Four Commercial



### FOR LEASING INFORMATION

214.974.4334 | Thirty-Four.com

Wyatt Anderson wyatt.anderson@thirty-four.com

# 7319 HINES PLACE

7319 Hines Place, Dallas, TX, 75235



### **GROUND FLOOR**



#### **SECOND FLOOR**



SUITE 102 B
792 RSF



## FOR LEASING INFORMATION

214.974.4334 | Thirty-Four.com

Wyatt Anderson wyatt.anderson@thirty-four.com