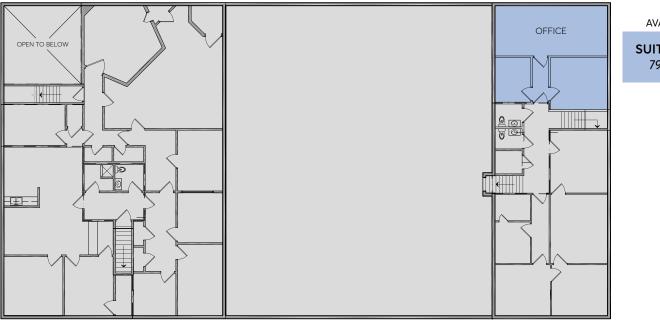

# 7319 HINES PLACE

7319 Hines Place, Dallas, TX, 75235





#### **Property Highlights**

- Move-in ready spaces
- Located in West Love Field; quick access to I-35, DNT & Harry Hines
- 10' overhead + grade-level options
- Fenced yard
- Private restrooms available
- Professionally leased & managed by Thirty-Four Commercial



### FOR LEASING INFORMATION

214.974.4334 | Thirty-Four.com

Wyatt Anderson wyatt.anderson@thirty-four.com

# 7319 HINES PLACE

7319 Hines Place, Dallas, TX, 75235



### **GROUND FLOOR**



#### **SECOND FLOOR**



SUITE 102 B
792 RSF



## FOR LEASING INFORMATION

214.974.4334 | Thirty-Four.com

Wyatt Anderson wyatt.anderson@thirty-four.com