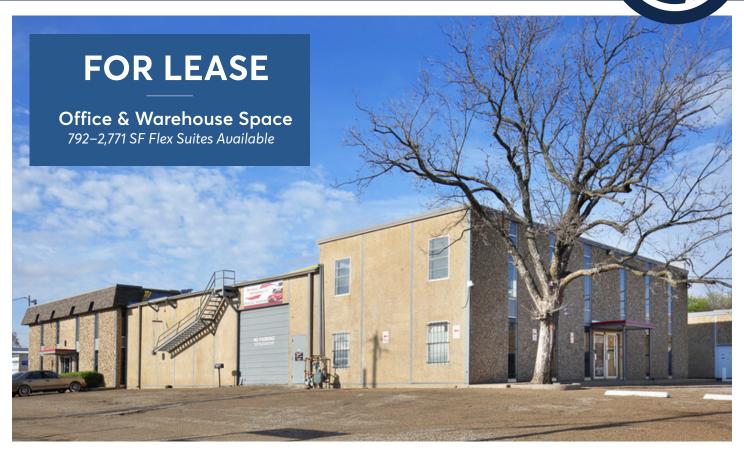

# 7319 HINES PLACE

7319 Hines Place, Dallas, TX, 75235

#### **Property Highlights**

- Move-in ready spaces
- Located in West Love Field; quick access to I-35, DNT & Harry Hines
- 10' overhead + grade-level options
- Fenced yard
- Private restrooms available
- Professionally leased & managed by Thirty-Four Commercial