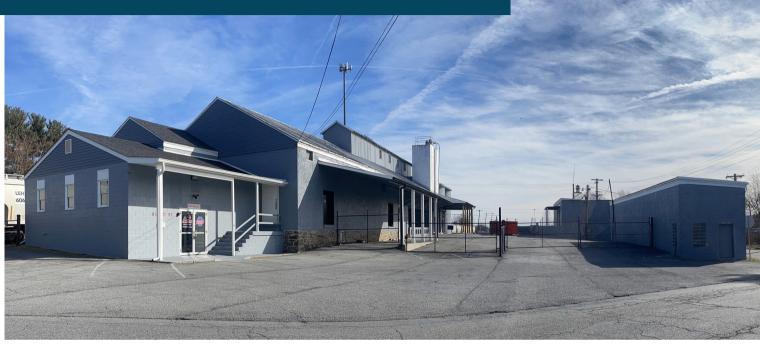

## INDUSTRIAL BUILDING FOR LEASING

36 WALNUT STREET, THURMONT MD 21788

Flexible industrial area 9500 SF combined warehouse/flexible space with semitrailer traffic and large secure sorting space, adjacent to an active railway line.1800 amp Electrical Service and Public Water and Sewer. Renovated Fully Conditioned Office, Multiple Dock High Doors, and High Ceilings. Expansion Potential. Easy accessibility to Route 15.

## **Property Details:**

3 Building totaling

- Main 5716
- Building 2 2802
- Building 3 1007
- 1800 amp Electrical Service
- Public Water and Sewer
- Tractor Trailer Circulation
- Dock High Platform
- Secured Yard Storage Space
- Adjacent to Active Rail Line
- Conditioned Renovated Office
- 2 parcels Total 1 Acre
- Flexible Zoning