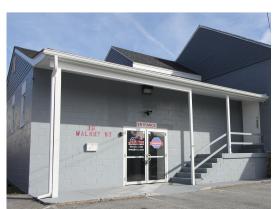

## INDUSTRIAL BUILDING FOR LEASING

36 WALNUT STREET, THURMONT MD 21788

Flexible industrial area 9500 SF combined warehouse/flexible space with semitrailer traffic and large secure sorting space, adjacent to an active railway line.1800 amp Electrical Service and Public Water and Sewer. Renovated Fully Conditioned Office, Multiple Dock High Doors, and High Ceilings. Expansion Potential. Easy accessibility to Route 15.

## INDUSTRIAL BUILDING FOR LEASING

36 WALNUT STREET, THURMONT MD 21788