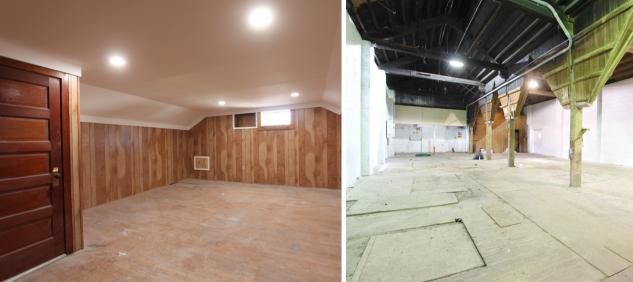

## INDUSTRIAL BUILDING FOR LEASING

36 WALNUT STREET, THURMONT MD 21788

Flexible industrial area 9500 SF combined warehouse/flexible space with semitrailer traffic and large secure sorting space, adjacent to an active railway line.1800 amp Electrical Service and Public Water and Sewer. Renovated Fully Conditioned Office, Multiple Dock High Doors, and High Ceilings. Expansion Potential. Easy accessibility to Route 15.

## **Property Details:**

3 Building totaling

- Main 5716
- Building 2 2802
- Building 3 1007
- 1800 amp Electrical Service
- Public Water and Sewer
- Tractor Trailer Circulation
- Dock High Platform
- Secured Yard Storage Space
- Adjacent to Active Rail Line
- Conditioned Renovated Office
- 2 parcels Total 1 Acre
- Flexible Zoning