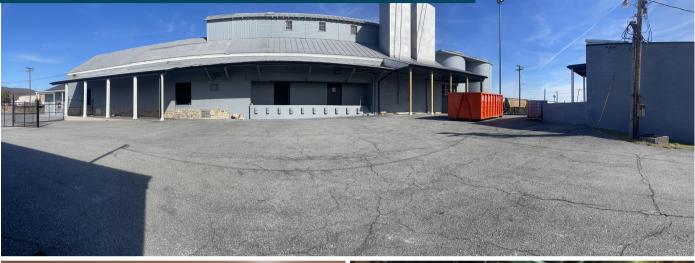

## INDUSTRIAL BUILDING FOR LEASING

36 WALNUT STREET, THURMONT MD 21788

Flexible industrial area 9500 SF combined warehouse/flexible space with semitrailer traffic and large secure sorting space, adjacent to an active railway line.1800 amp Electrical Service and Public Water and Sewer. Renovated Fully Conditioned Office, Multiple Dock High Doors, and High Ceilings. Expansion Potential. Easy accessibility to Route 15.

## **Property Details:**

3 Building totaling

- Main 5716
- Building 2 2802
- Building 3 1007
- 1800 amp Electrical Service
- Public Water and Sewer
- Tractor Trailer Circulation
- Dock High Platform
- Secured Yard Storage Space
- Adjacent to Active Rail Line
- Conditioned Renovated Office
- 2 parcels Total 1 Acre
- Flexible Zoning