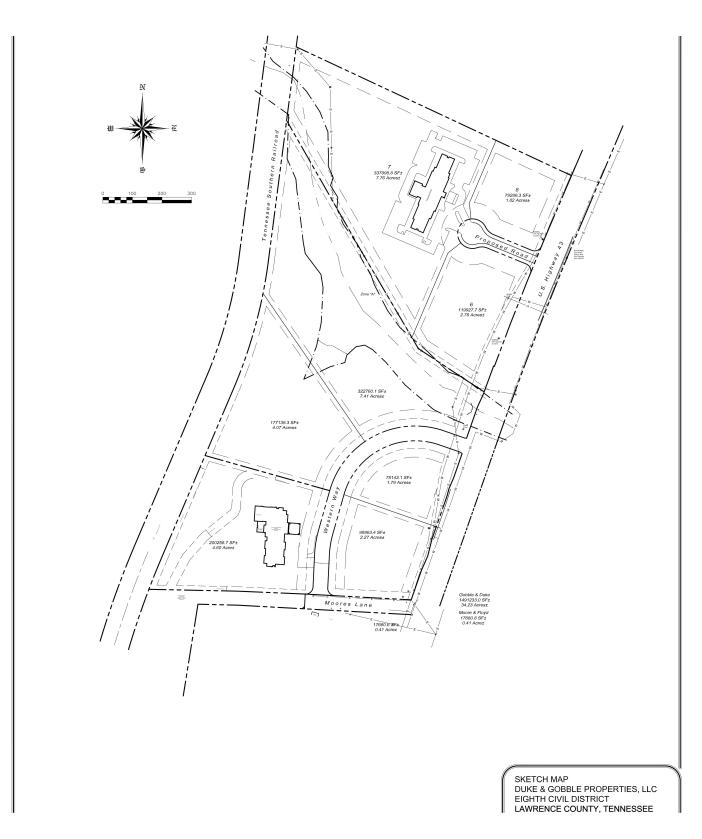

## PROPERTY SURVEY

HWY 43

#### **OFFERING SUMMARY**

| PRICE:         | \$499,900-750,000             |
|----------------|-------------------------------|
| LOT SIZE:      | 1.79-7.44 Acres               |
| ADDRESS:       | 0 Hwy 43,<br>Lawrenceburg, TN |
| ZONING:        | Commercial                    |
| TRAFFIC COUNT: | 16,000                        |
| TYPE:          | Land                          |
| UTILITIES:     | At Road                       |
| APN:           | 071 021.00                    |

### PROPERTY OVERVIEW

Commercial land measuring 31.85 acres is available for development. This site, located in northern Lawrenceburg, Tennessee, is at the core of fast-paced growth, with a Hampton Inn location in the early stages of development.