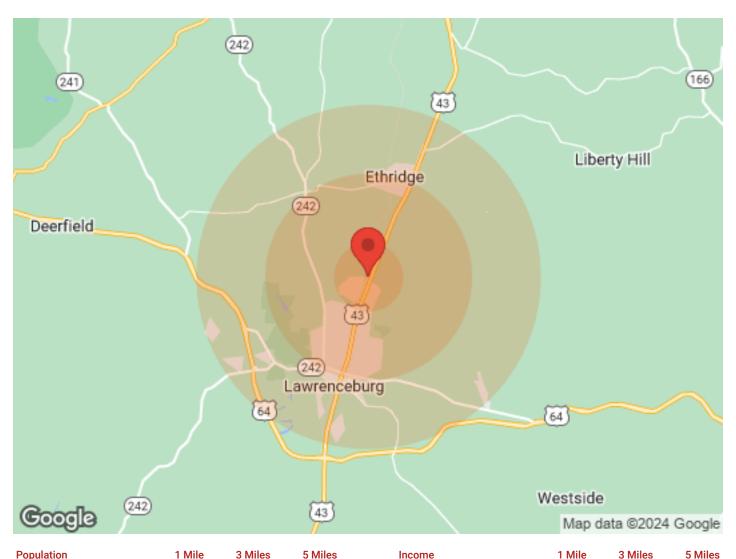

### **BUSINESS MAP**

HWY 43

DEMOGRAPHICS

HWY 43

| Population       | 1 Mile | 3 Miles | 5 Miles |
|------------------|--------|---------|---------|
| Male             | 426    | 3,317   | 6,334   |
| Female           | 483    | 3,761   | 7,105   |
| Total Population | 909    | 7,078   | 13,439  |
|                  |        |         |         |
| Age              | 1 Mile | 3 Miles | 5 Miles |
| Ages 0-14        | 160    | 1,245   | 2,566   |
| Ages 15-24       | 120    | 862     | 1,777   |
| Ages 25-54       | 366    | 2,628   | 5,146   |
| Ages 55-64       | 110    | 894     | 1,614   |
| Ages 65+         | 153    | 1,449   | 2,336   |
|                  |        |         |         |
| Race             | 1 Mile | 3 Miles | 5 Miles |
| White            | 860    | 6,850   | 13,018  |
| Black            | 37     | 115     | 214     |
| Am In/AK Nat     | N/A    | N/A     | 4       |
| Hawaiian         | N/A    | N/A     | N/A     |
| Hispanic         | 7      | 93      | 167     |
| Multi-Racial     | 24     | 198     | 378     |

| Income              | 1 Mile   | 3 Miles  | 5 Miles  |
|---------------------|----------|----------|----------|
| Median              | \$28,971 | \$22,994 | \$28,971 |
| < \$15,000          | 107      | 946      | 1,459    |
| \$15,000-\$24,999   | 64       | 581      | 969      |
| \$25,000-\$34,999   | 51       | 324      | 581      |
| \$35,000-\$49,999   | 74       | 474      | 971      |
| \$50,000-\$74,999   | 41       | 353      | 812      |
| \$75,000-\$99,999   | 16       | 167      | 404      |
| \$100,000-\$149,999 | 9        | 138      | 304      |
| \$150,000-\$199,999 | N/A      | 28       | 48       |
| > \$200,000         | N/A      | 63       | 77       |
| Housing             | 1 Mile   | 3 Miles  | 5 Miles  |
| Total Units         | 445      | 3,678    | 6,672    |
| Occupied            | 406      | 3,328    | 6,016    |
| Owner Occupied      | 247      | 2,014    | 3,734    |
| Renter Occupied     | 159      | 1,314    | 2,282    |
| Vacant              | 39       | 350      | 656      |