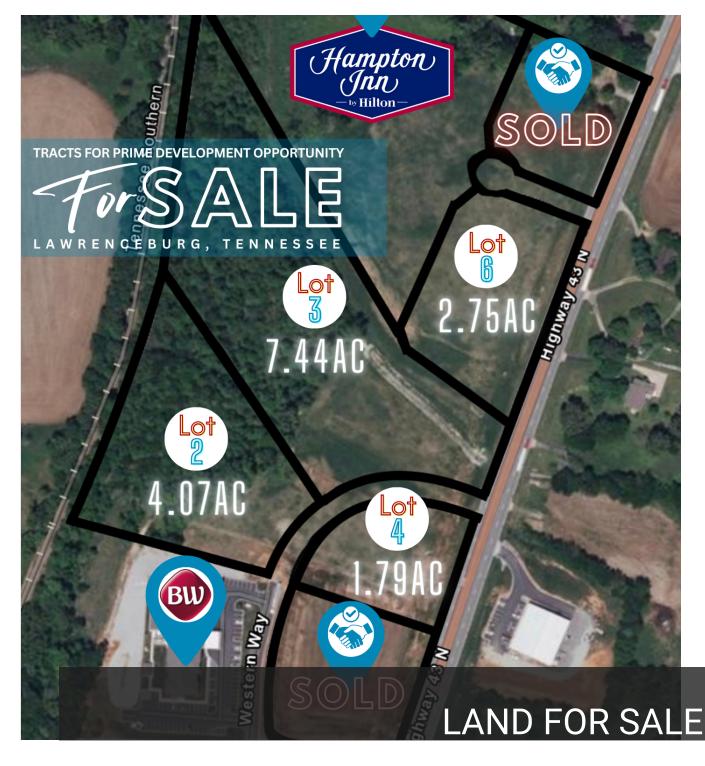

## EXECUTIVE SUMMARY

HWY 43

#### **OFFERING SUMMARY**

| PRICE:         | \$499,900-750,000             |
|----------------|-------------------------------|
| LOT SIZE:      | 1.79-7.44 Acres               |
| ADDRESS:       | 0 Hwy 43,<br>Lawrenceburg, TN |
| ZONING:        | Commercial                    |
| TRAFFIC COUNT: | 16,000                        |
| TYPE:          | Land                          |
| UTILITIES:     | At Road                       |
| APN:           | 071 021.00                    |

### PROPERTY OVERVIEW

Commercial land measuring 31.85 acres is available for development. This site, located in northern Lawrenceburg, Tennessee, is at the core of fast-paced growth, with a Hampton Inn location in the early stages of development.