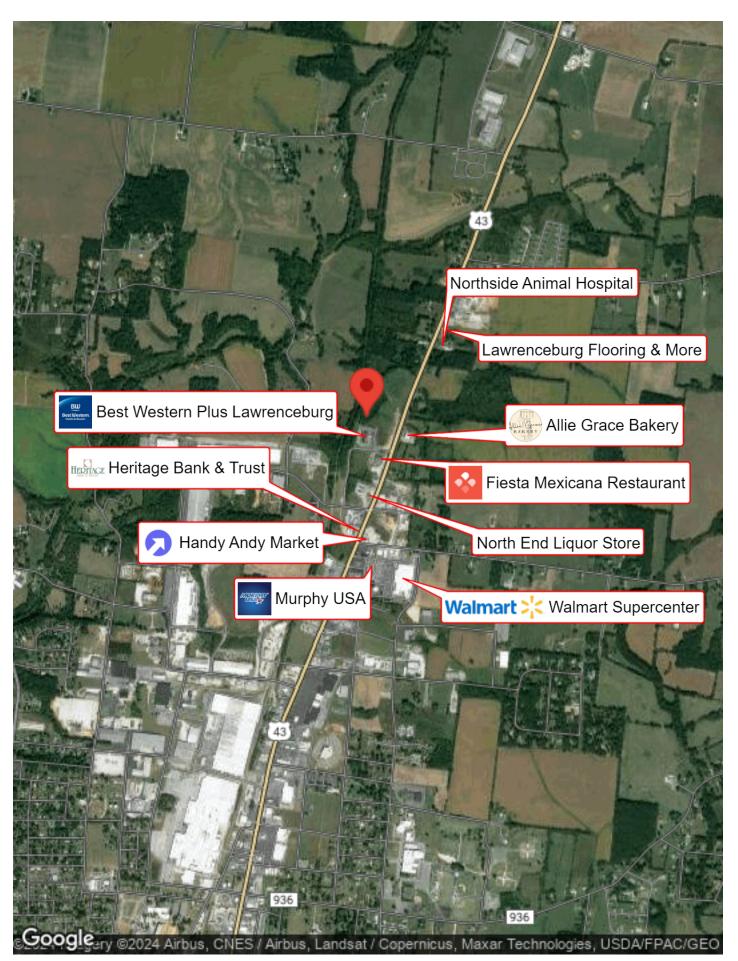

### **BUSINESS MAP**

HWY 43

DEMOGRAPHICS

HWY 43

| Population       | 1 Mile | 3 Miles | 5 Miles |
|------------------|--------|---------|---------|
| Male             | 426    | 3,317   | 6,334   |
| Female           | 483    | 3,761   | 7,105   |
| Total Population | 909    | 7,078   | 13,439  |
|                  |        |         |         |
| Age              | 1 Mile | 3 Miles | 5 Miles |
| Ages 0-14        | 160    | 1,245   | 2,566   |
| Ages 15-24       | 120    | 862     | 1,777   |
| Ages 25-54       | 366    | 2,628   | 5,146   |
| Ages 55-64       | 110    | 894     | 1,614   |
| Ages 65+         | 153    | 1,449   | 2,336   |
|                  |        |         |         |
| Race             | 1 Mile | 3 Miles | 5 Miles |
| White            | 860    | 6,850   | 13,018  |
| Black            | 37     | 115     | 214     |
| Am In/AK Nat     | N/A    | N/A     | 4       |
| Hawaiian         | N/A    | N/A     | N/A     |
| Hispanic         | 7      | 93      | 167     |
| Multi-Racial     | 24     | 198     | 378     |