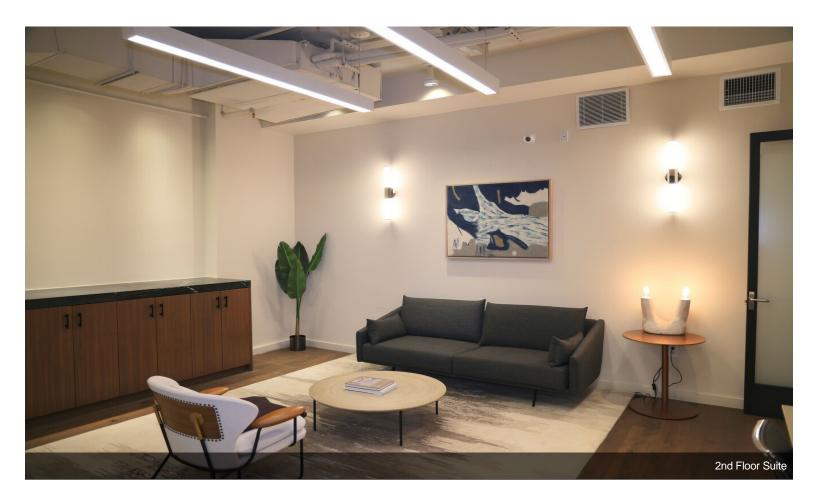

Private suite, high-end existing installation that is fully furnished and wired, lobby entrance on Park Avenue South, 2 private offices, bullpen area to accommodate soft seating or desks, 3 bathrooms on the floor, tenant controls HVAC, and CAM included in rent

Office

1 - 5 Years

Full floor presence, high-end existing installation that is fully furnished and wired, lobby entrance on Park Avenue South, 6 private offices, conference room, 2 bathrooms, tenant controls HVAC, and CAM included in rent