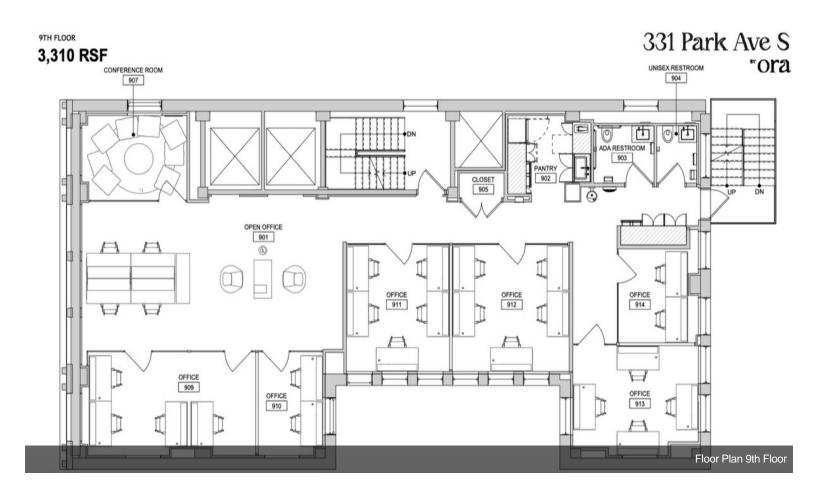

#### 9th Floor

Space Use

Lease Term

2

| Space Available | 3,310 SF        |
|-----------------|-----------------|
| Rental Rate     | Upon Request    |
| Date Available  | Now             |
| Service Type    | Negotiable      |
| Built Out As    | Standard Office |
| Space Type      | Relet           |
| Space Use       | Office          |
| Lease Term      | Negotiable      |
|                 |                 |

Office

1 - 5 Years

Full floor presence, high-end existing installation that is fully furnished and wired, lobby entrance on Park Avenue South, 6 private offices, conference room, 2 bathrooms, tenant controls HVAC, and CAM included in rent