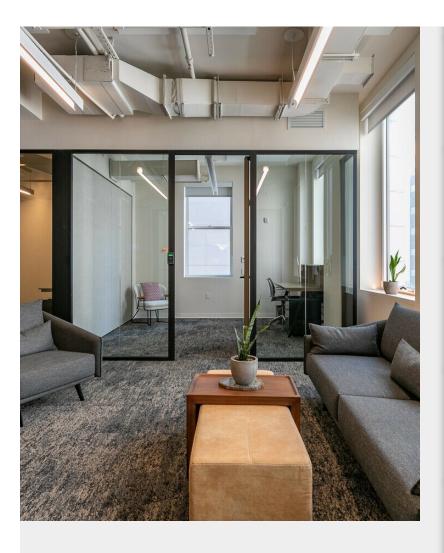

#### 331 Park Ave S

**Upon Request** 

331 Park Avenue S is a Midtown Manhattan boutique office building in New York City. Spanning 45,000 SF on 12-stories, experience highly designed and customizable workspaces that will set up businesses for success. Amenities include 24/7 building accessibility through a mobile key app, on-demand meeting rooms with seamless Zoom video conferencing, and fully furnished work environments.

#### Choose...

- Boutique office building in Midtown Manhattan offering fully furnished and customizable workspaces.
- Availability ranges from a single desk to private offices, full floors, and 45-employee capacity environments.
- Featuring all-inclusive lease rates and amenities such as 24-hour building accessibility and Zoom-enabled conference rooms.
- 331 Park Avenue S is located in the Gramercy Park neighborhood in the proximity of parks, dining options, and more.

Private suite, high-end existing installation that is fully furnished and wired, lobby entrance on Park Avenue South, 2 private offices, bullpen area to accommodate soft seating or desks, 3 bathrooms on the floor, tenant controls HVAC, and CAM included in rent

Office

1 - 5 Years

Full floor presence, high-end existing installation that is fully furnished and wired, lobby entrance on Park Avenue South, 6 private offices, conference room, 2 bathrooms, tenant controls HVAC, and CAM included in rent