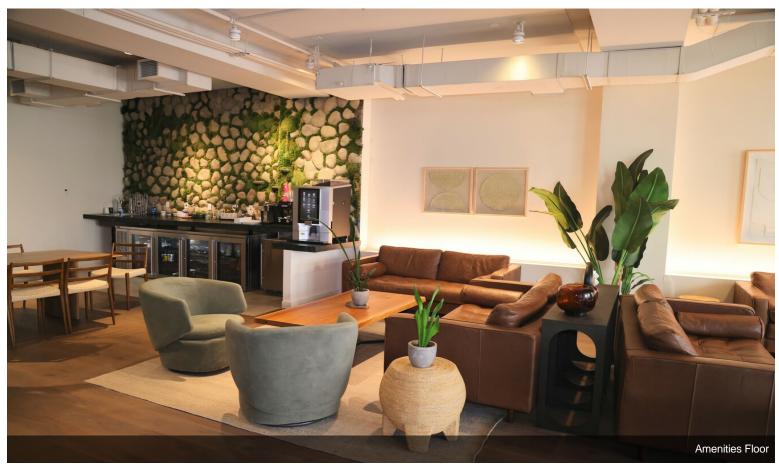

#### Choose...

- Boutique office building in Midtown Manhattan offering fully furnished and customizable workspaces.
- Availability ranges from a single desk to private offices, full floors, and 45-employee capacity environments.
- Featuring all-inclusive lease rates and amenities such as 24-hour building accessibility and Zoom-enabled conference rooms.
- 331 Park Avenue S is located in the Gramercy Park neighborhood in the proximity of parks, dining options, and more.

Choose from a single desk, individual office, or partial and full floor options that can accommodate up to 45 employees. Rent includes fully built space, custom furniture, cleaning, CISCO Wi-Fi networking, CAM, electric, access to the amenity floor, concierge/front desk attendant services, and more. Situated in the Gramercy Park neighborhood, 331 Park Avenue S is within steps of quality restaurants, retail shopping, and scenic parks.