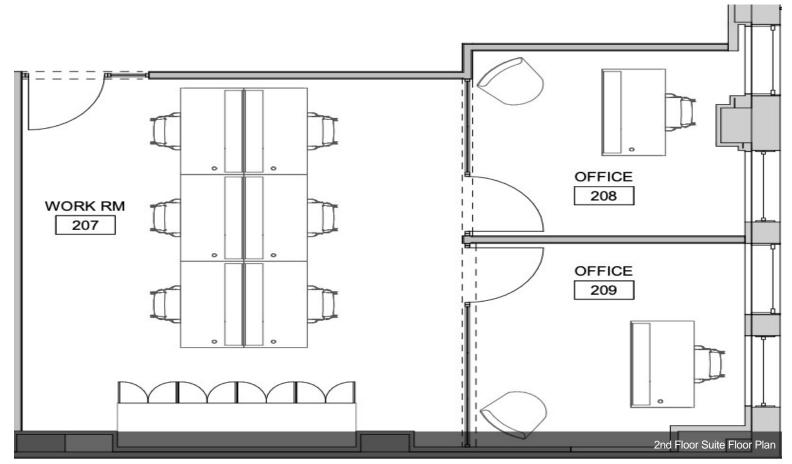

| 2nd Floor       |              |
|-----------------|--------------|
| Space Available | 800 SF       |
| Rental Rate     | Upon Request |
| Date Available  | Now          |
| Service Type    | Negotiable   |
| Space Type      | Relet        |

Private suite, high-end existing installation that is fully furnished and wired, lobby entrance on Park Avenue South, 2 private offices, bullpen area to accommodate soft seating or desks, 3 bathrooms on the floor, tenant controls HVAC, and CAM included in rent