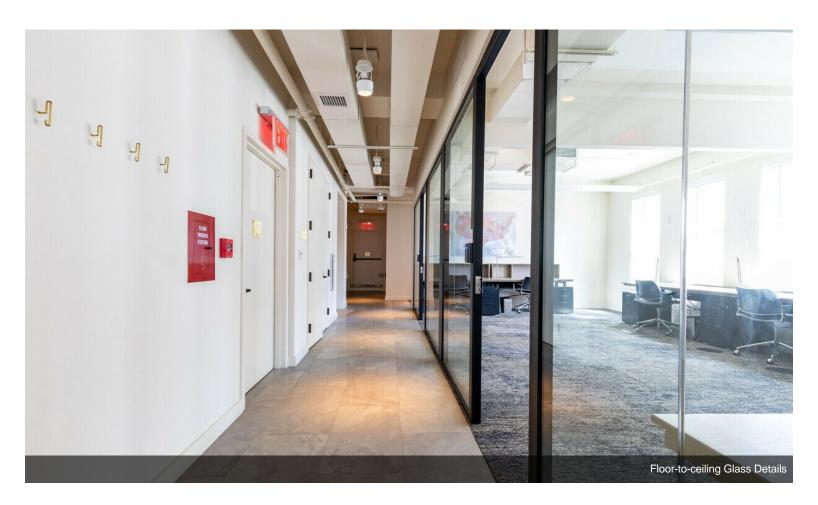

Private suite, high-end existing installation that is fully furnished and wired, lobby entrance on Park Avenue South, 2 private offices, bullpen area to accommodate soft seating or desks, 3 bathrooms on the floor, tenant controls HVAC, and CAM included in rent

Office

1 - 5 Years

Full floor presence, high-end existing installation that is fully furnished and wired, lobby entrance on Park Avenue South, 6 private offices, conference room, 2 bathrooms, tenant controls HVAC, and CAM included in rent