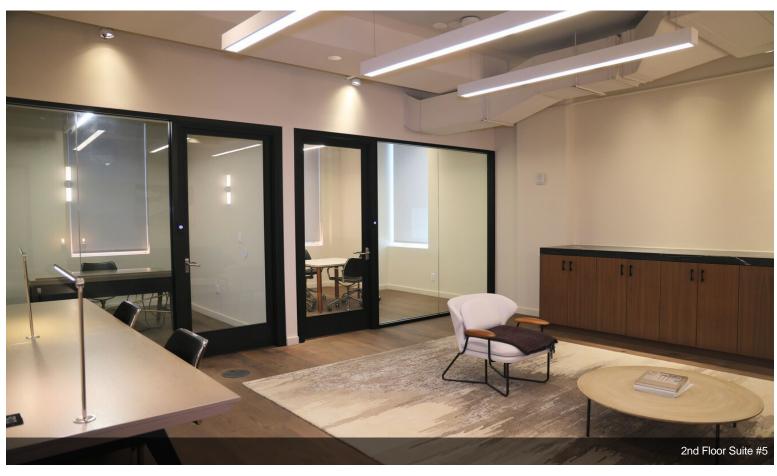

Private suite, high-end existing installation that is fully furnished and wired, lobby entrance on Park Avenue South, 2 private offices, bullpen area to accommodate soft seating or desks, 3 bathrooms on the floor, tenant controls HVAC, and CAM included in rent

Office

1 - 5 Years

Full floor presence, high-end existing installation that is fully furnished and wired, lobby entrance on Park Avenue South, 6 private offices, conference room, 2 bathrooms, tenant controls HVAC, and CAM included in rent