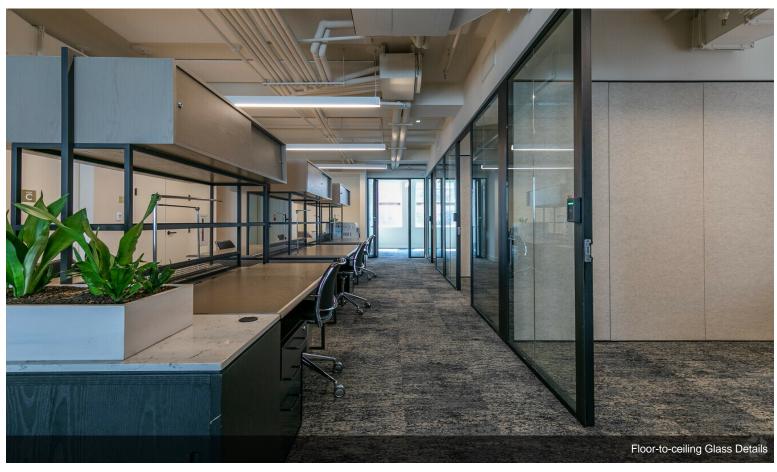

Private suite, high-end existing installation that is fully furnished and wired, lobby entrance on Park Avenue South, 2 private offices, bullpen area to accommodate soft seating or desks, 3 bathrooms on the floor, tenant controls HVAC, and CAM included in rent

Office

1 - 5 Years

Full floor presence, high-end existing installation that is fully furnished and wired, lobby entrance on Park Avenue South, 6 private offices, conference room, 2 bathrooms, tenant controls HVAC, and CAM included in rent