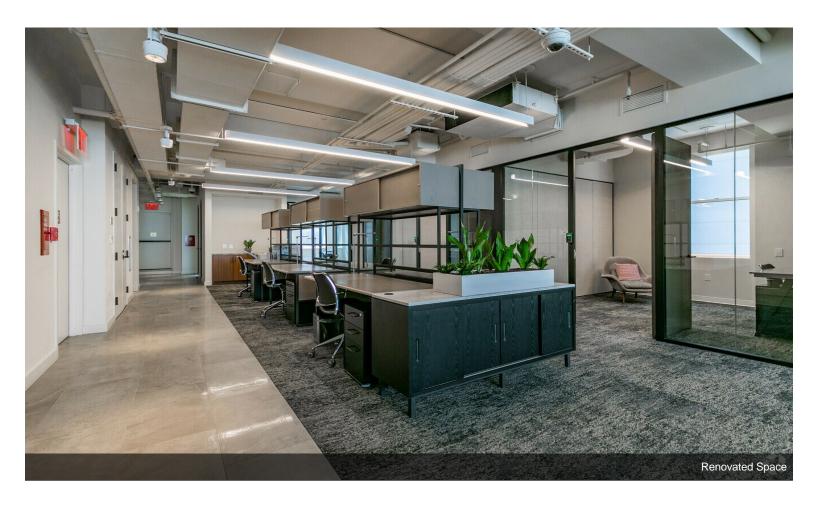

#### 331 Park Ave S

**Upon Request** 

331 Park Avenue S is a Midtown Manhattan boutique office building in New York City. Spanning 45,000 SF on 12-stories, experience highly designed and customizable workspaces that will set up businesses for success. Amenities include 24/7 building accessibility through a mobile key app, on-demand meeting rooms with seamless Zoom video conferencing, and fully furnished work environments.

#### 331 Park Ave S, New York, NY 10010

331 Park Avenue S is a Midtown Manhattan boutique office building in New York City. Spanning 45,000 SF on 12-stories, experience highly designed and customizable workspaces that will set up businesses for success. Amenities include 24/7 building accessibility through a mobile key app, on-demand meeting rooms with seamless Zoom video conferencing, and fully furnished work environments.

Choose from a single desk, individual office, or partial and full floor options that can accommodate up to 45 employees. Rent includes fully built space, custom furniture, cleaning, CISCO Wi-Fi networking, CAM, electric, access to the amenity floor, concierge/front desk attendant services, and more. Situated in the Gramercy Park neighborhood, 331 Park Avenue S is within steps of quality restaurants, retail shopping, and scenic parks.