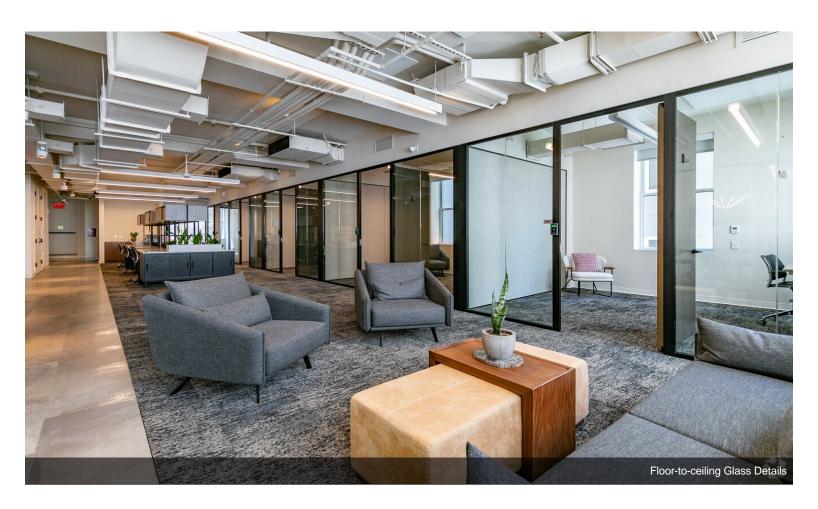

#### 331 Park Ave S

**Upon Request** 

331 Park Avenue S is a Midtown Manhattan boutique office building in New York City. Spanning 45,000 SF on 12-stories, experience highly designed and customizable workspaces that will set up businesses for success. Amenities include 24/7 building accessibility through a mobile key app, on-demand meeting rooms with seamless Zoom video conferencing, and fully furnished work environments.

#### 331 Park Ave S, New York, NY 10010

331 Park Avenue S is a Midtown Manhattan boutique office building in New York City. Spanning 45,000 SF on 12-stories, experience highly designed and customizable workspaces that will set up businesses for success. Amenities include 24/7 building accessibility through a mobile key app, on-demand meeting rooms with seamless Zoom video conferencing, and fully furnished work environments.

Choose from a single desk, individual office, or partial and full floor options that can accommodate up to 45 employees. Rent includes fully built space, custom furniture, cleaning, CISCO Wi-Fi networking, CAM, electric, access to the amenity floor, concierge/front desk attendant services, and more. Situated in the Gramercy Park neighborhood, 331 Park Avenue S is within steps of quality restaurants, retail shopping, and scenic parks.