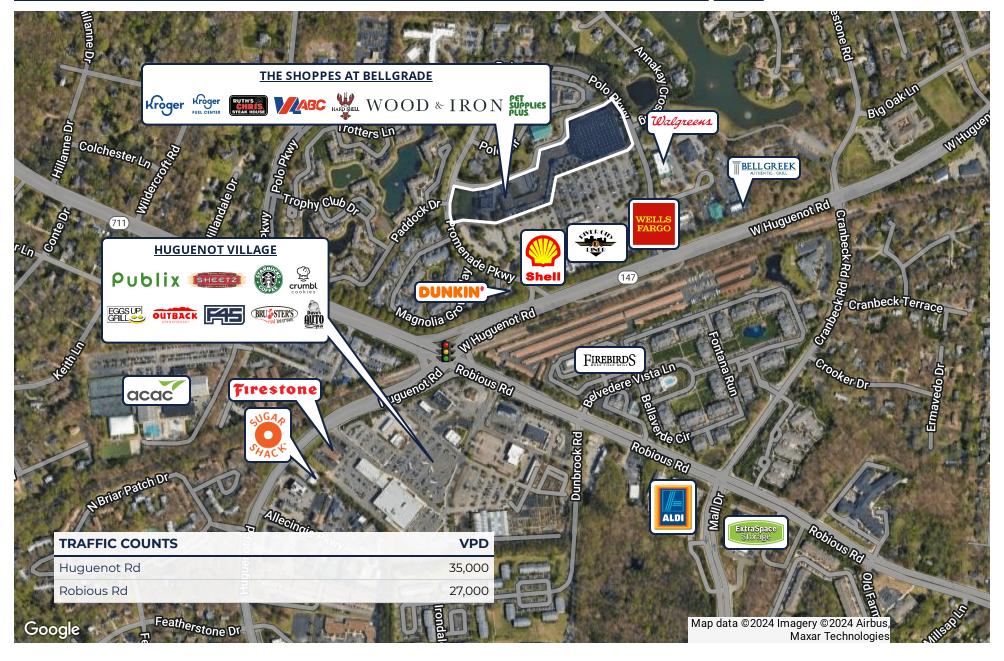

# TRADE AREA

### THE SHOPPES AT BELLGRADE

11400 West Huguenot Road | Midlothian, VA 23113