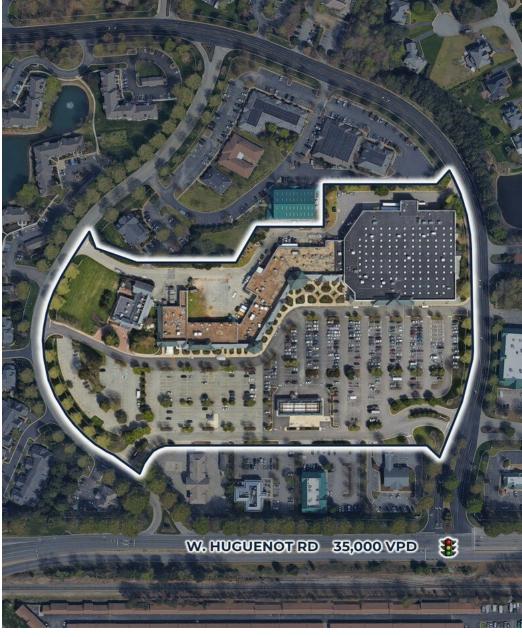

# **SITE PLAN**

## THE SHOPPES AT BELLGRADE

11400 West Huguenot Road | Midlothian, VA 23113

### **PROPERTY HIGHLIGHTS**

- Kroger expansion is complete
- Join Ruth's Chris Steak House, Wood & Iron, Hard Shell, Pet Supplies Plus, Weight Watchers, Great Clips, Wells Fargo and more!
- Robious Rd 27,000 VPD; W. Huguenot Rd 35,000 VPD