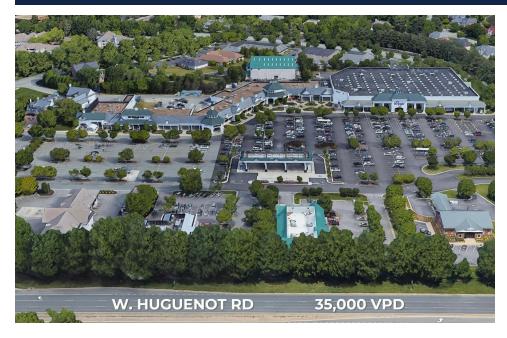

### **PROPERTY HIGHLIGHTS**

- Kroger expansion is complete
- Join Ruth's Chris Steak House, Wood & Iron, Hard Shell, Pet Supplies Plus, Weight Watchers, Great Clips, Wells Fargo and more!
- Robious Rd 27,000 VPD; W. Huguenot Rd 35,000 VPD