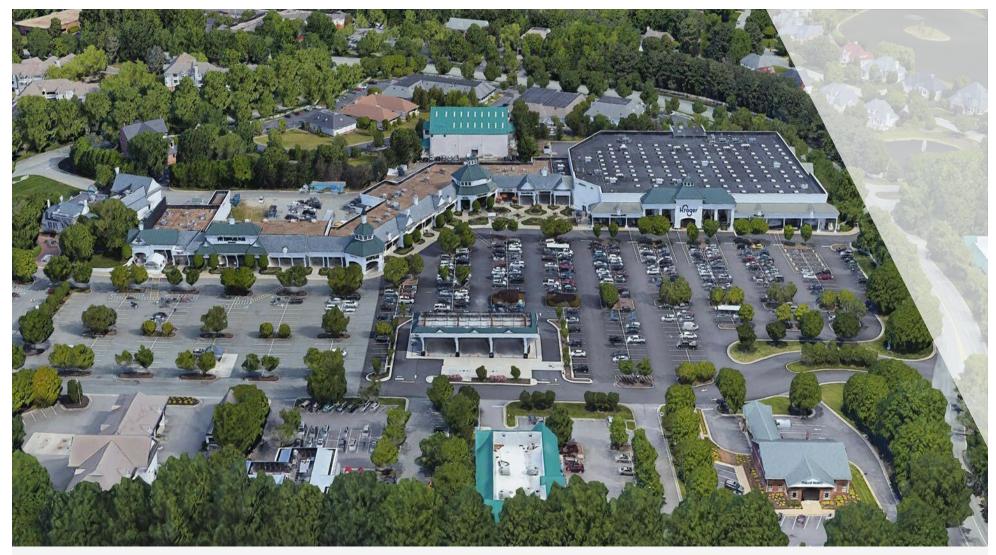

## PROPERTY SUMMARY

### THE SHOPPES AT BELLGRADE

11400 West Huguenot Road | Midlothian, VA 23113

### **OFFERING SUMMARY**

| Lease Rate:    | Contact Agent                               |
|----------------|---------------------------------------------|
| Building Size: | 141,305 SF                                  |
| Available SF:  | ATM Available for<br>Ground Lease 11/1/2024 |
| Zoning:        | 0-2                                         |

### **PROPERTY OVERVIEW**

Located at the prominent intersection of Huguenot & Robious Roads, just north of Chesterfield Towne Center

### **PROPERTY HIGHLIGHTS**

- Kroger expansion is complete
- Join Ruth's Chris Steak House, Wood & Iron, Hard Shell, Pet Supplies Plus, Weight Watchers, Great Clips, Wells Fargo and more!
- Robious Rd 27,000 VPD; W. Huguenot Rd 35,000 VPD