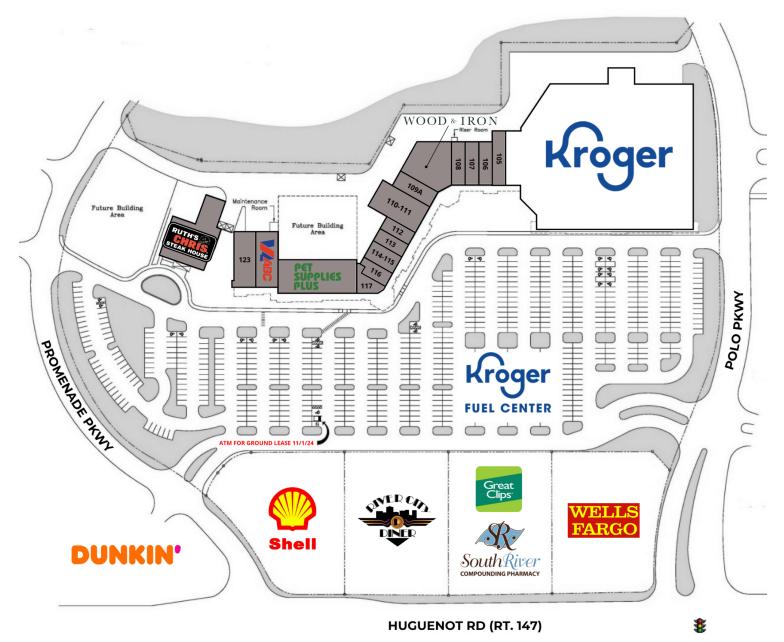

# **SITE PLAN**

## THE SHOPPES AT BELLGRADE

11400 West Huguenot Road | Midlothian, VA 23113

### **PROPERTY HIGHLIGHTS**

- Kroger expansion is complete
- Join Ruth's Chris Steak House, Wood & Iron, Hard Shell, Pet Supplies Plus, Weight Watchers, Great Clips, Wells Fargo and more!
- Robious Rd 27,000 VPD; W. Huguenot Rd 35,000 VPD