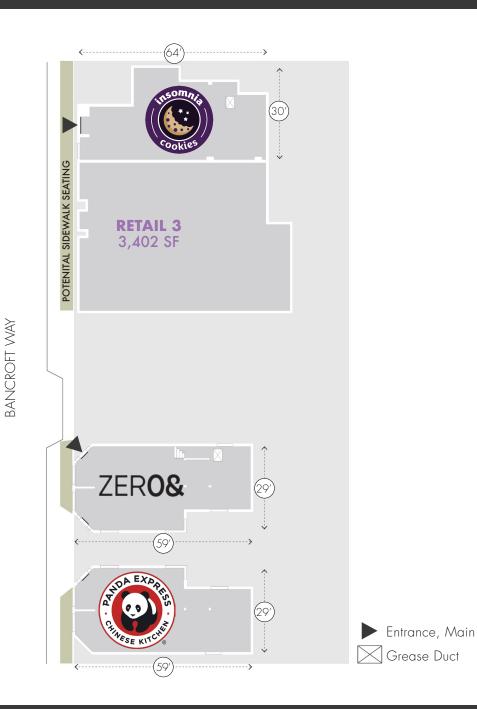

## **SITE PLAN**

- 1 retail suite available, Retail 3 at 3,402 SF.
- Join Panda Express, Zero&, and Insomnia Cookies.
- Type 1 venting available. Potential for 5' of sidewalk seating.
- Ceiling Heights: 10 ft-11 in.