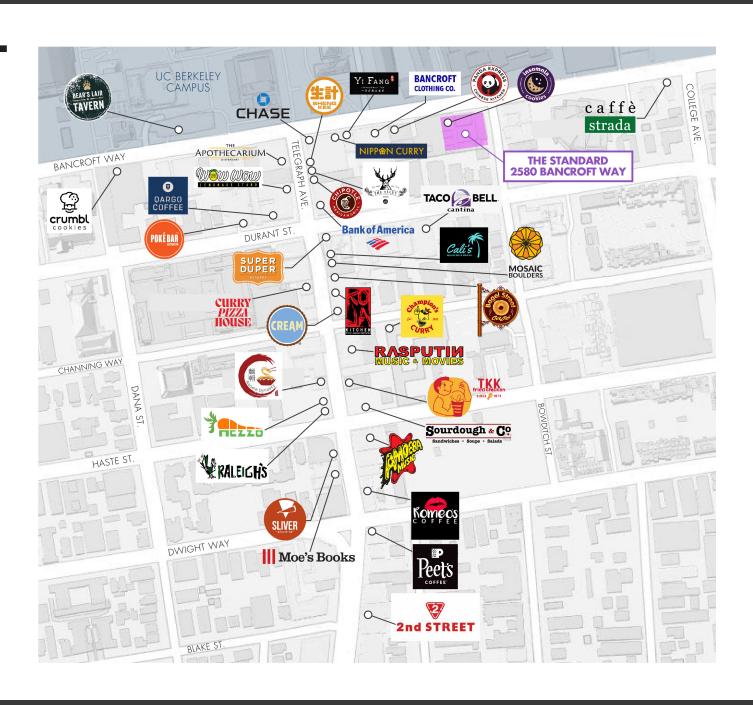

## **NEIGHBORHOOD HIGHLIGHTS**

- New 8-story, 407-bed luxury student housing project directly across from UC Berkeley campus.
- Foot Traffic Counts: +/-2,500 pedestrians per hour half a block from project at Bancroft Way & Telegraph Ave (Source: City of Berkeley).
- Daily +/-57,637 Student & UC Berkeley employee customer base. Campus headcount of students, faculty and staff projected to grow to 62,090 by 2023 School Year.
- 436 Public parking spaces within one block (Telegraph Channing Garage).

## **SITE PLAN**

- 1 retail suite available, Retail 3 at 3,402 SF.
- Join Panda Express, Zero&, and Insomnia Cookies.
- Type 1 venting available. Potential for 5' of sidewalk seating.
- Ceiling Heights: 10 ft-11 in.

## **RETAIL & RESTAURANTS**

Apothecarium

Chipotle

Super Duper Burgers

Chase Bank

**CREAM** 

Nippon Curry

Sliver Pizza

Caffe Strada

Bear's Lair Tavern

Raleigh's Pub

Poke Bar

Yi Fang

Sheng Kee

Bancroft Clothing

Koja Kitchen

Peets Coffee

Mezzo

Romeo's Coffee

Amoeba

Moe's Books

Insomnia Cookies

EveryTable

The Alley Boba

Curry Pizza House

TKK Fried Kitchen

Bank of America

2nd STREET

Qargo Coffee

Rasputin Music

Wow Wow Lemonade Stand

Mosaic Boulders

Cali's Sports Bar & Kitchen

Champions CurryNoodle Dynasty

Bagel Street Cafe