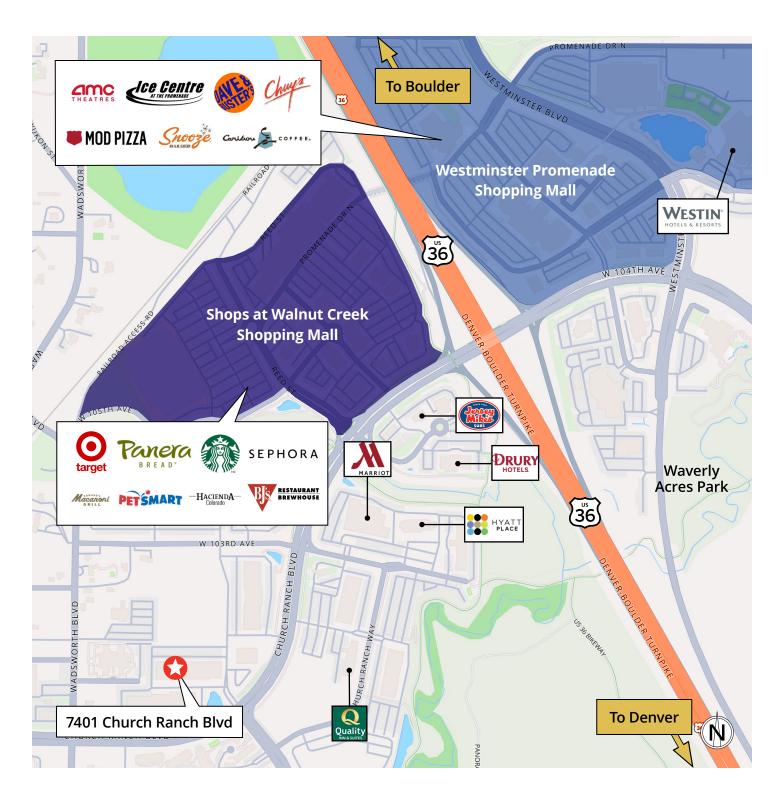

### Located in Church Ranch Business Center

- Turn-key; plug-n-play
- Fiber-optic capable
- Adjacent from Church Ranch Kindercare
- Easy access to I-25, I-70, US-36 and the Northwest Parkway, a direct link to Denver International Airport via E-470
- Conveniently located near The Shops at Walnut Creek and Westminster Promenade, offering a variety of quick-service dining and entertainment options in an outdoor pedestrian mall setting