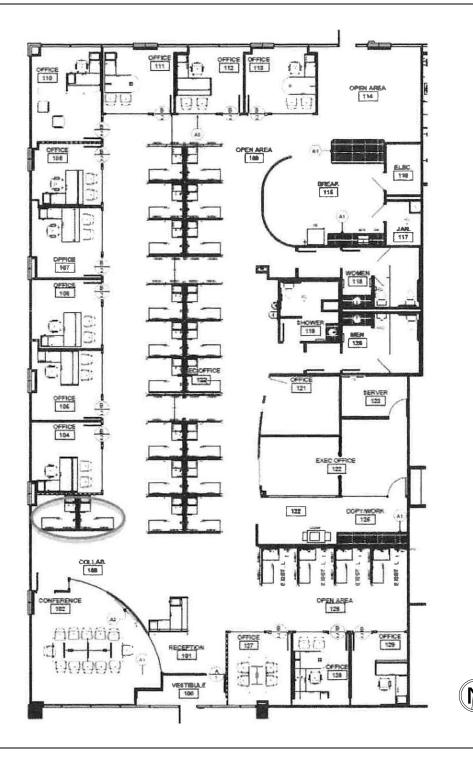

### **Suite 210** 7,741 sf

Space configuration includes:

- (24) workstations
- (12) offices on glass
- (2) executive offices
- Restrooms and shower stall
- Reception area
- Large conference room
- Breakroom
- Copyroom
- End unit with windows on three sides
- Full height office glass and doors
- Wrap around parking with multiple entrances