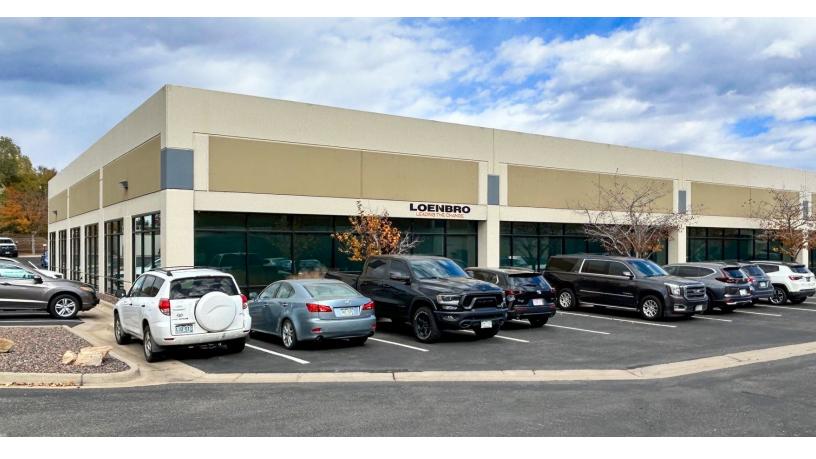

#### **Office for sublease**

### Located in Church Ranch Business Center

- Turn-key; plug-n-play
- Fiber-optic capable
- Adjacent from Church Ranch Kindercare
- Easy access to I-25, I-70, US-36 and the Northwest Parkway, a direct link to Denver International Airport via E-470
- Conveniently located near The Shops at Walnut Creek and Westminster Promenade, offering a variety of quick-service dining and entertainment options in an outdoor pedestrian mall setting

### Office for sublease

7401 Church Ranch Blvd, Suite 210 Westminster, CO 80021