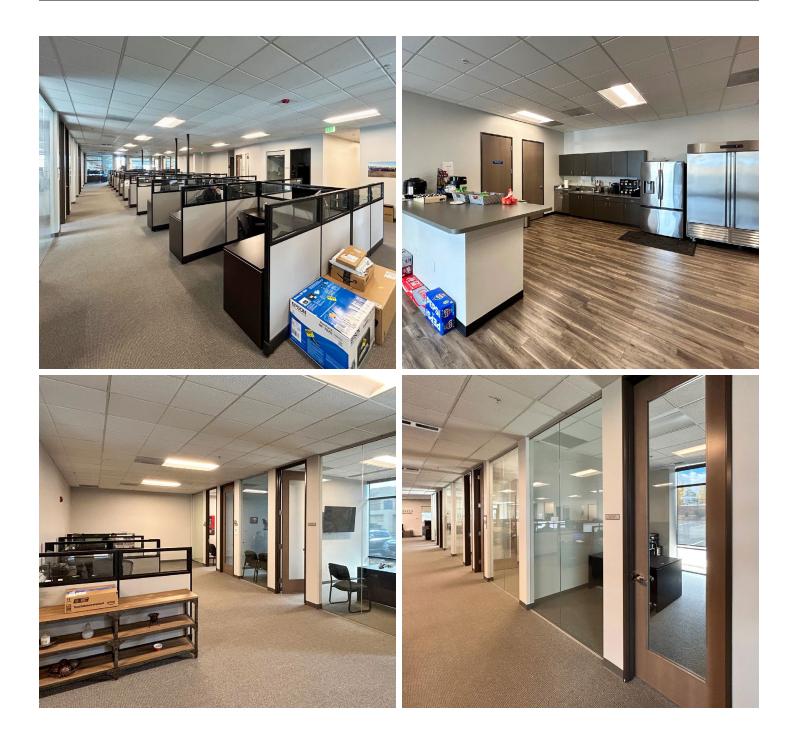

### **Suite 210** 7,741 sf

Space configuration includes:

- (24) workstations
- (12) offices on glass
- (2) executive offices
- Restrooms and shower stall
- Reception area
- Large conference room
- Breakroom
- Copyroom
- End unit with windows on three sides
- Full height office glass and doors
- Wrap around parking with multiple entrances