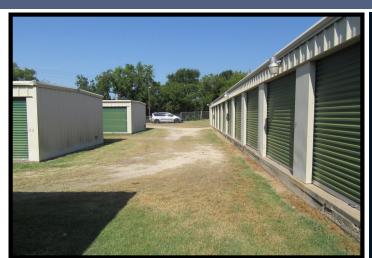

## **Property Description:**

- Four one-story self-storage buildings
- Drive-up access to all buildings & units
- 78 Storage Units ranging in size from 5x12 to 10x20 with roll-up doors w/ 8ft Ceilings
- Possible room for Expansion of more Units
- Numerous subdivisions within 1-3 miles from the facility
- ◆ CoStar Demographics project Population Growth of 25 % <sup>+/-</sup> in the next 5 years and an Average Household Income of \$92,677 within a 3-Mile radius in 2024.