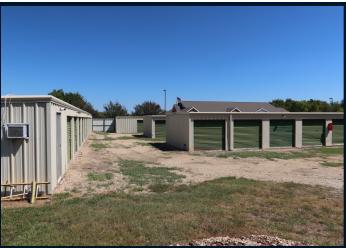

## **Property Description:**

- Four one-story self-storage buildings
- Drive-up access to all buildings & units
- 78 Storage Units ranging in size from 5x12 to 10x20 with roll-up doors w/ 8ft Ceilings
- Possible room for Expansion of more Units
- Numerous subdivisions within 1-3 miles from the facility
- ◆ CoStar Demographics project Population Growth of 25 % <sup>+/-</sup> in the next 5 years and an Average Household Income of \$92,677 within a 3-Mile radius in 2024.