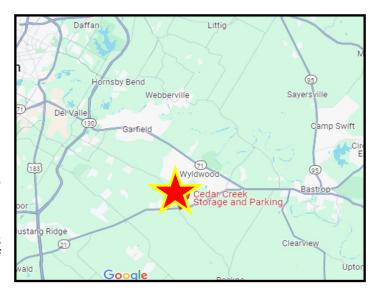

**Location:** The property is located on Hwy 21, approximately 25 miles Southeast of Austin in Cedar Creek, an unincorporated community in Bastrop County, Texas. Facility is located about 10 miles west of Bastrop at the intersection of State Highway 21 & Farm to Market 535 Road