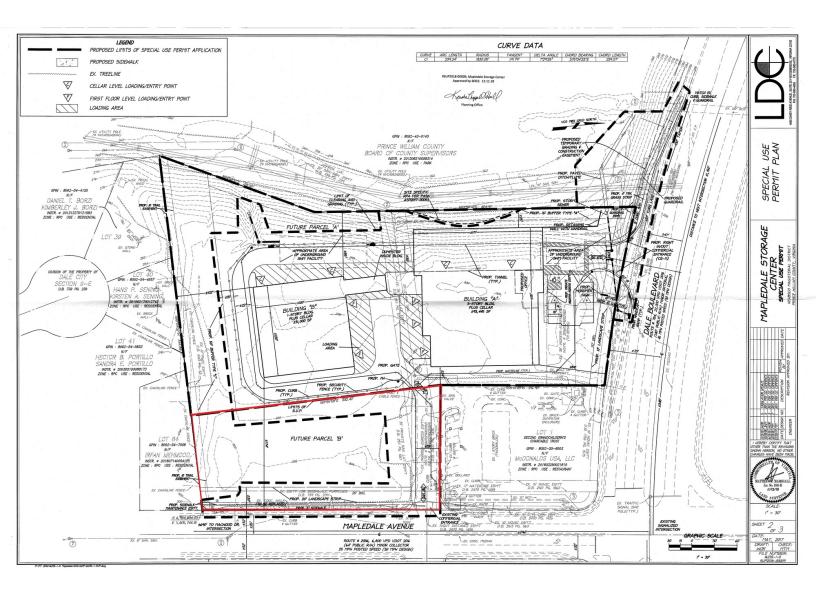

# **COMMERCIAL PAD SITE**

13698 MAPLEDALE AVE WOODBRIDGE, VA 22193

**SITE PLAN** 

**PRESENTED BY:** 

COLEMAN RECTOR

PRINCIPAL BROKER

703.366.3189

coleman@weber-rector.com