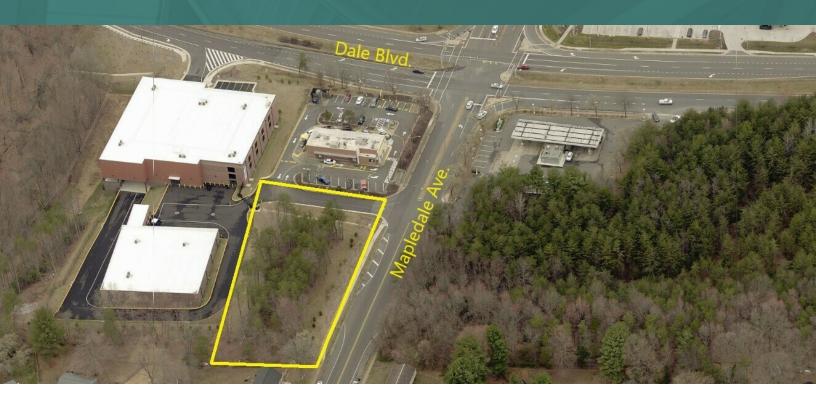

Lot Size: 1.02 Acres

Zoning: **RPC** 

Market: Washington DC

Submarket: Woodbridge/I-95

Corridor

Parcel ID: 8092-54-6877

#### PROPERTY OVERVIEW

Approximately 1.02 acre pad site available for sale or ground lease. The site is zoned RPC; Residential Planned Community with a commercial designation allowing for many by-right uses including restaurant/fast food, childcare facility, retail, medical, veterinarian facility, church and more! Additional uses allowed with a Special Use Permit include car wash, motor vehicle repair, and boarding/commercial kennel.

#### LOCATION OVERVIEW

Well located property at the intersection of Mapledale Ave. (7,000 VPD) & Dale Blvd. (18,817 VPD). Just 2 miles to Rt. 294/Prince William Parkway and approximately 5 miles from both I-95 and Rt. 234 Bypass/Dumfries Rd. Surrounded by residential neighborhoods and with 6 schools within a mile radius this site offers a myriad of opportunities for various businesses or services catering to families, students, and residents alike.