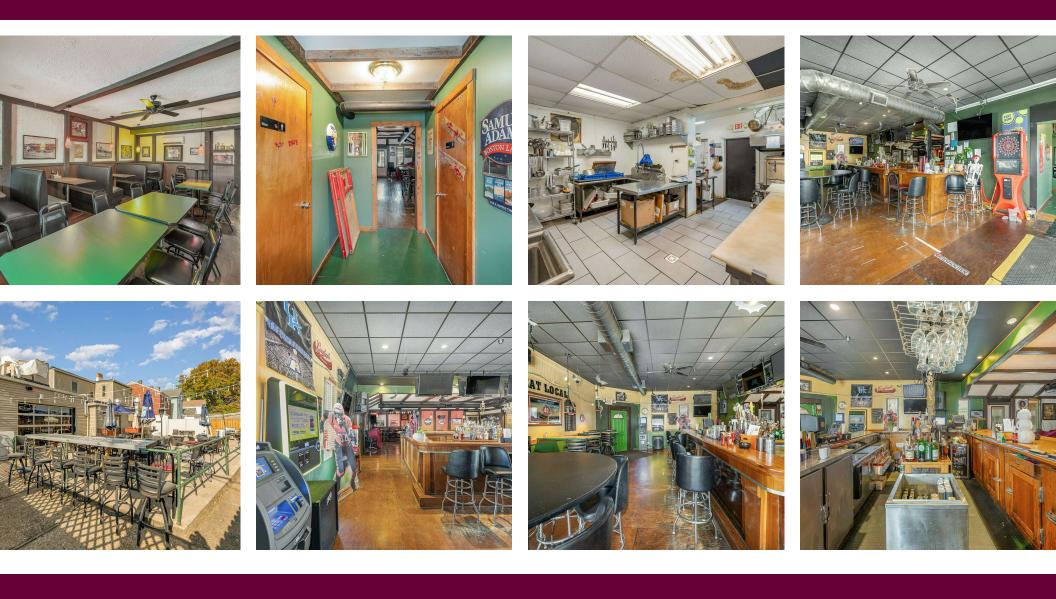

### **Property Overview**

Own a well-established restaurant and bar, The Green Lantern, with an expansive outdoor patio and an upstairs 4-room apartment ready for renovation. This landmark location comes fully equipped, including a sought-after liquor license and a spacious commercial kitchen with extensive storage in the lower level. Entertainment options, including a lottery, slots, and karaoke, are already set up for a seamless transition. The Green Lantern is more than a venue; it's a turnkey opportunity for any owner ready to build on an established foundation with room to customize and expand. From creating a unique patio experience to revitalizing the upstairs apartment, the potential here is endless.