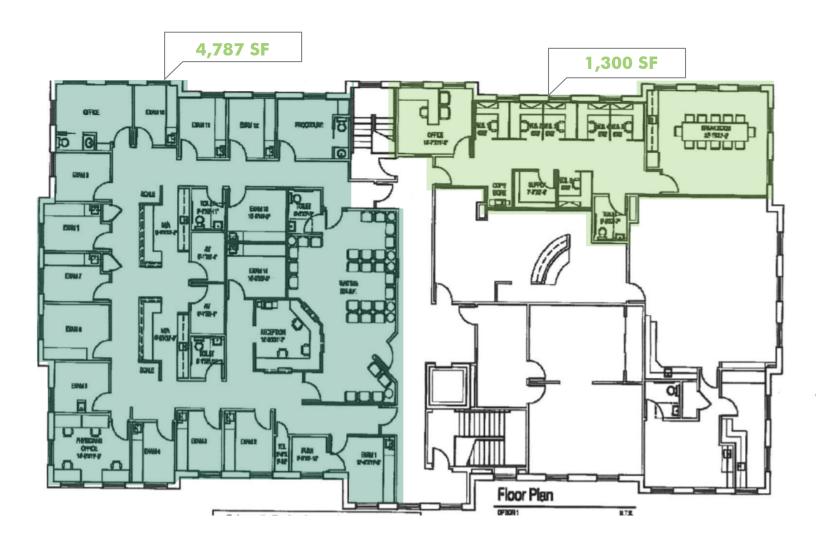

### MEDICAL OFFICE LOCATED IN THE HEART OF NEW ALBANY

- + 4,878 SF and 1,300 SF suites available with a total of 6,226 SF of semi-contiguous space
- + Rent: \$16.00 / SF
- + Excellent signage on Main Street

- + Business office and/or medical office
- + Improvement allowance available for qualified tenant
- + Well-maintained building and grounds