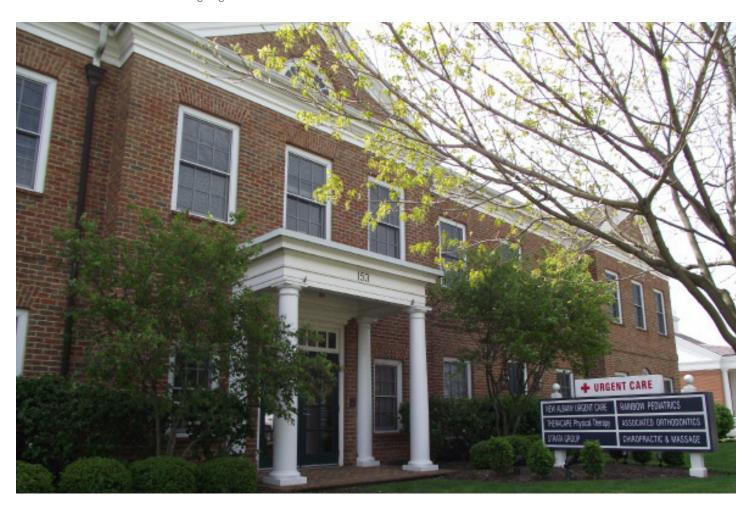

# PRIME MEDICAL OFFICE SPACE

153 **WEST MAIN STREET** New Albany, OH 43054

### MEDICAL OFFICE LOCATED IN THE HEART OF NEW ALBANY

- + 4,878 SF and 1,300 SF suites available with a total of 6,226 SF of semi-contiguous space
- + Rent: \$16.00 / SF
- + Excellent signage on Main Street

# PRIME MEDICAL OFFICE

153 **WEST MAIN STREET** New Albany, OH 43054

- 0.5 MILE TO DOWNTOWN NEW ALBANY
- 13.6 MILES TO DOWNTOWN COLUMBUS
- ACROSS THE STREET FROM NEAREST MEDICAL OFFICE