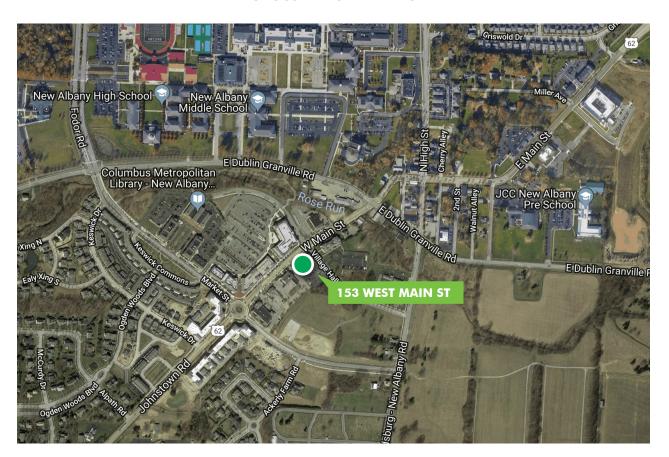

# PRIME MEDICAL OFFICE

153 **WEST MAIN STREET** New Albany, OH 43054

- 0.5 MILE TO DOWNTOWN NEW ALBANY
- 13.6 MILES TO DOWNTOWN COLUMBUS
- ACROSS THE STREET FROM NEAREST MEDICAL OFFICE