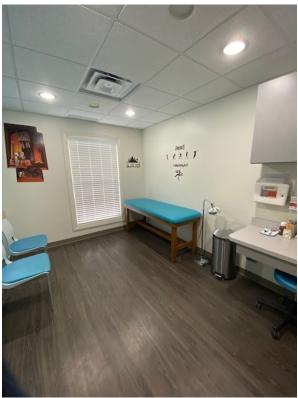

### MEDICAL OFFICE LOCATED IN THE HEART OF NEW ALBANY

- + 4,878 SF and 1,300 SF suites available with a total of 6,226 SF of semi-contiguous space
- + Rent: \$16.00 / SF
- + Excellent signage on Main Street

- + Business office and/or medical office
- + Improvement allowance available for qualified tenant
- + Well-maintained building and grounds