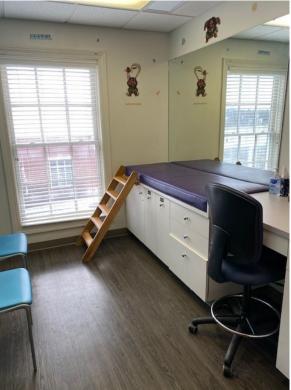

### MEDICAL OFFICE LOCATED IN THE HEART OF NEW ALBANY

- + 4,878 SF and 1,300 SF suites available with a total of 6,226 SF of semi-contiguous space
- + Rent: \$16.00 / SF
- + Excellent signage on Main Street

- + Business office and/or medical office
- + Improvement allowance available for qualified tenant
- + Well-maintained building and grounds