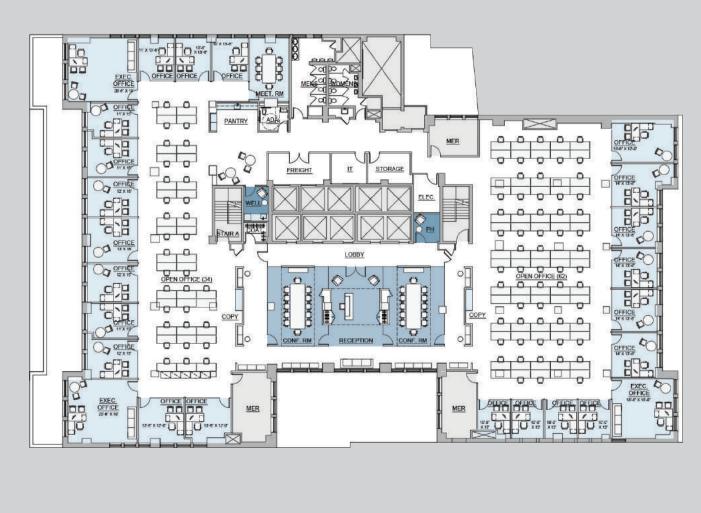

## FULL OF POSSIBILITIES

PENN PLAZA

31 Penn Plaza Offers Partial and Full Floor Availabilities in Midtown's Hottest Neighborhood

Entire 12th: 24,205 RSF | Entire 15th: 23,009 RSF

## **Current Availabilities**

Entire 12th: 24,205 RSF Entire 15th: 23,009 RSF

97,000 RSF CAN BE MADE AVAILABLE

ENTIRE 12th 24,205 RSF DOWNLOAD PLAN

ENTIRE 15<sup>th</sup> 23,009 RSF

DOWNLOAD PLAN

www.31PennPlaza.com