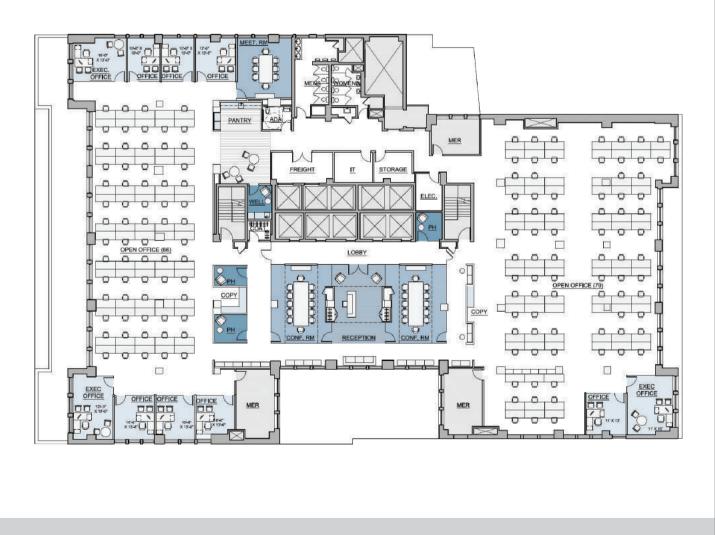

## FULL OF POSSIBILITIES

PENN PLAZA

31 Penn Plaza Offers Partial and Full Floor Availabilities in Midtown's Hottest Neighborhood

Entire 12th: 24,205 RSF | Entire 15th: 23,009 RSF

## **Current Availabilities**

Entire 12th: 24,205 RSF Entire 15th: 23,009 RSF

97,000 RSF CAN BE MADE AVAILABLE

ENTIRE 12th 24,205 RSF DOWNLOAD PLAN

ENTIRE 15<sup>th</sup> 23,009 RSF

DOWNLOAD PLAN

www.31PennPlaza.com